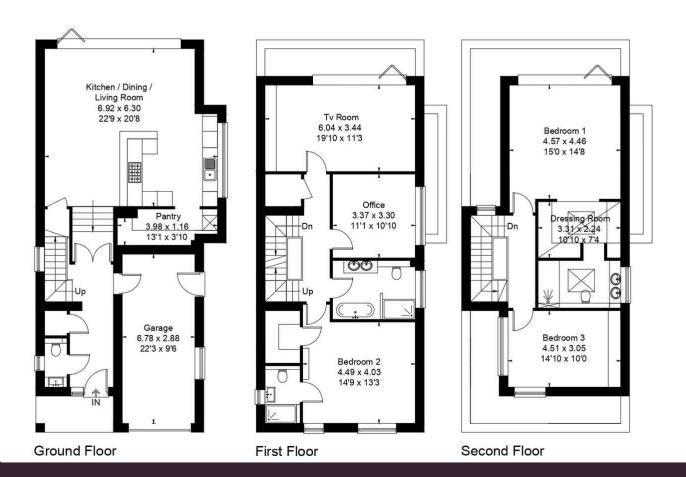

One of two exceptional and newly constructed homes is available to purchase during the the build allowing the new owner to work closely with the developer to personalise their home. This state-of-the-art new home offers approximately 2,500 sq.ft of accommodation over three floors. The impressive kitchen offers the latest in modern design with a timeless, contemporary kitchen complemented by a quartz work surface, an array of integrated appliances and a large party and social central island. A few steps divide the kitchen / dining area from the open-plan living space, which is ideal for entertaining with impressive floor-to-ceiling bi-fold doors leading on to the sunny level garden. Additionally on the ground floor, is a luxurious WC and integral garage.

On the first floor is a formal living room, office / bedroom, ensuite guest bedroom with balcony and family bathroom. The impressive staircase leads to the top floor where there are two further bedrooms, which could be incorporated into one large suite but is currently designed to be two bedrooms. The principal bedroom boasts a large dressing room and ensuite shower room with twin basins.

Approximate Floor Area = 229.6 sq m / 2471 sq ft