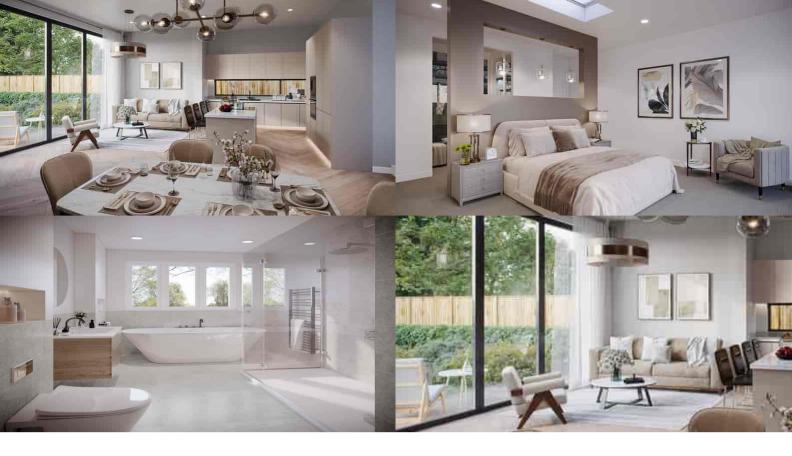

One of two exceptional and newly constructed homes is available to purchase during the the build allowing the new owner to work closely with the developer to personalise their home. This state-of-the-art new home offers approximately 2,500 sq.ft of accommodation over three floors. The impressive kitchen offers the latest in modern design with a timeless, contemporary kitchen complemented by a quartz work surface, an array of integrated appliances and a large party and social central island. A few steps divide the kitchen / dining area from the open-plan living space, which is ideal for entertaining with impressive floor-to-ceiling bi-fold doors leading on to the sunny level garden. Additionally on the ground floor, is a luxurious WC and integral garage.

On the first floor is a formal living room, office / bedroom, ensuite guest bedroom with balcony and family bathroom. The impressive staircase leads to the top floor where there are two further bedrooms, which could be incorporated into one large suite but is currently designed to be two bedrooms. The principal bedroom boasts a large dressing room and ensuite shower room with twin basins.

Featuring the very latest in modern design, including an air source heat pump, underfloor heating and LVT herringbone flooring throughout the ground floor. Set behind electric gates this impressive home has been designed for easy maintenance with artificial grass. Here living well is effortless, whether you're entertaining, working, enjoying family time, or just relaxing after a stroll into Ashley Cross village which offers an array of entertainment and eateries to suit every need.