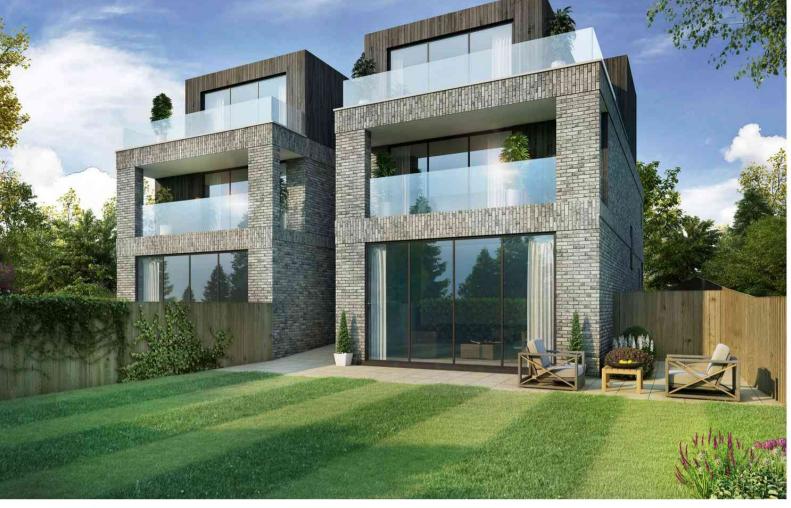

One of two exceptional and newly constructed homes is available to purchase during the the build allowing the new owner to work closely with the developer to personalise their home. This state-of-the-art new home offers approximately 2,500 sq.ft of accommodation over three floors. The impressive kitchen offers the latest in modern design with a timeless, contemporary kitchen complemented by a quartz work surface, an array of integrated appliances and a large party and social central island. A few steps divide the kitchen / dining area from the open-plan living space, which is ideal for entertaining with impressive floor-to-ceiling bi-fold doors leading on to the sunny level garden. Additionally on the ground floor, is a luxurious WC and integral garage.

Featuring the very latest in modern design, including an air source heat pump, underfloor heating and LVT herringbone flooring throughout the ground floor. Set behind electric gates this impressive home has been designed for easy maintenance with artificial grass. Here living well is effortless, whether you're entertaining, working, enjoying family time, or just relaxing after a stroll into Ashley Cross village which offers an array of entertainment and eateries to suit every need.