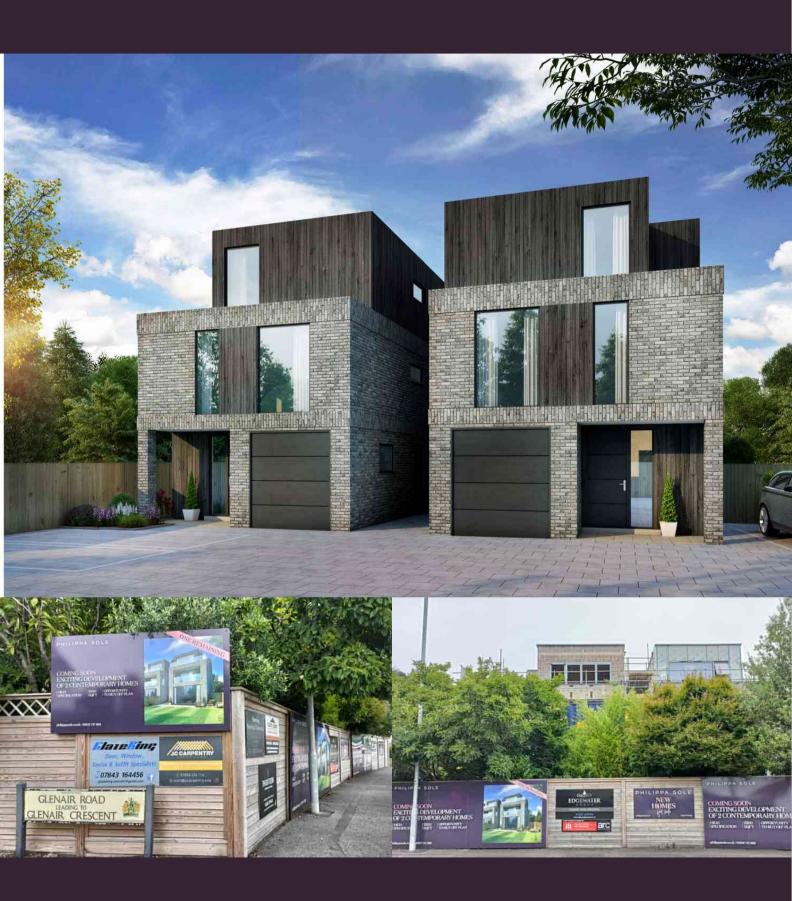

## About this property

Due for completion late Autumn, this luxury state-of-the-art contemporary detached house boasts versatile accommodation and offers the opportunity to bespoke the impressive kitchen, luxurious bathrooms and other finishes.

One of two exceptional and newly constructed homes is available to purchase during the the build allowing the new owner to work closely with the developer to personalise their home. This state-of-the-art new home offers approximately 2,500 sq.ft of accommodation over three floors. The impressive kitchen offers the latest in modern design with a timeless, contemporary kitchen complemented by a quartz work surface, an array of integrated appliances and a large party and social central island. A few steps divide the kitchen / dining area from the open-plan living space, which is ideal for entertaining with impressive floor-to-ceiling bi-fold doors leading on to the sunny level garden. Additionally on the ground floor, is a luxurious WC and integral garage.

Featuring the very latest in modern design, including an air source heat pump, underfloor heating and LVT herringbone flooring throughout the ground floor. Set behind electric gates this impressive home has been designed for easy maintenance with artificial grass. Here living well is effortless, whether you're entertaining, working, enjoying family time, or just relaxing after a stroll into Ashley Cross village which offers an array of entertainment and eateries to suit every need.