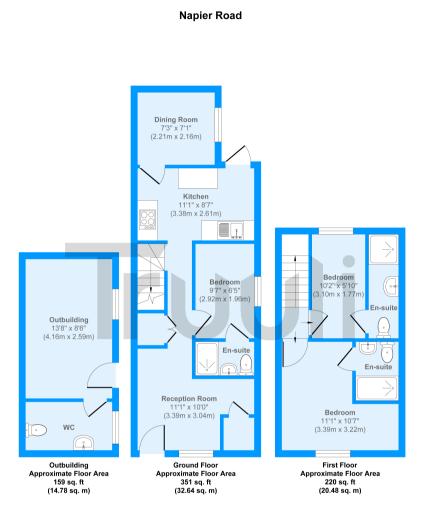

## £400,000 Freehold

Presented in good order throughout, is this exceptional three bedroom, semi-detached home with ensuite bathrooms for every bedroom and a versatile summer house.

The property has unbeatable transportation access to all over London and Surrey, perfect for commuters and family, surrounded by top amenities and great schools.

Approx. Gross Internal Floor Area 730 sq. ft / 67.90 sq. m (Including Outbuilding) Produced by Elements Property