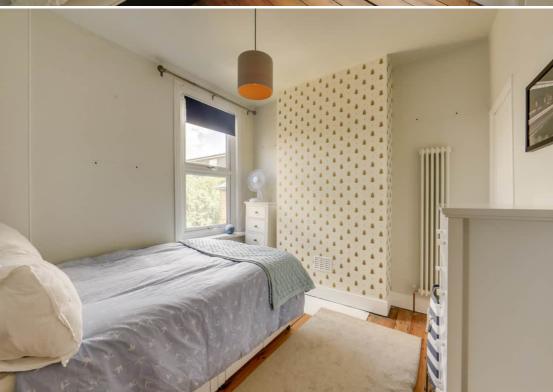

#### **Bedroom**

4.05m x 4.00m (13' 3" x 13' 1")

Double glazed bay window to front, radiator, stripped wooden floor, built-in wardrobe.

#### **Bedroom**

3.08m x 3.04m (10' 1" x 10' 0")

Double glazed window to rear, stripped wooden floor, radiator, storage cupboard.