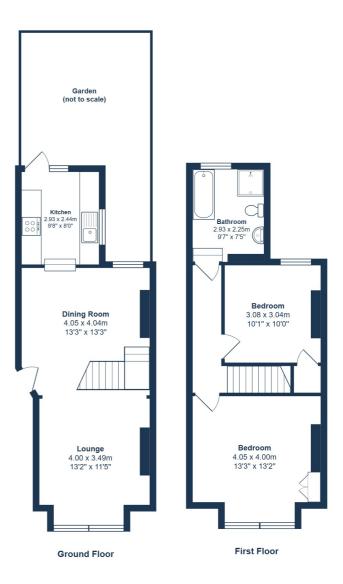

Step inside to a generously sized double reception room, thoughtfully designed with a central staircase that subtly divides the space, ideal for both relaxing and dining. To the rear, a stylish, modern kitchen featuring integrated appliances completes the ground floor. Upstairs, you'll find two well-proportioned double bedrooms and a modern bathroom with a luxurious four-piece suite. Outside, the private Eastfacing garden is perfect for relaxing or entertaining.

#### Lounge

3.49m x 4.00m (11' 5" x 13' 1")

Double glazed windows to front with shutters, wooden floor, radiator, fireplace, opening to the Dining Room.

## **Dining Room**

4.04m x 4.05m (13' 3" x 13' 3")

Double glazed window to the rear, laminate wood floor, spotlights, radiator, stairs leading to the First Floor.

#### Kitchen

2.44m x 2.93m (8' 0" x 9' 7")

Double glazed window to side, door leading to the rear garden, chevron pattern floor, matching wall & extractor fan. base level units with worktops, single drainer sink with mixer tap, electric hob, electric oven, powered extractor fan, washing machine, dishwasher, cupboard housing the boiler.

#### **Bedroom**

4.05m x 4.00m (13' 3" x 13' 1")

Double glazed bay window to front, radiator, stripped wooden floor, built-in wardrobe.

#### **Bedroom**

3.08m x 3.04m (10' 1" x 10' 0")

Double glazed window to rear, stripped wooden floor, radiator, storage cupboard.

### **Bathroom**

2.25m x 2.93m (7' 5" x 9' 7")

Double glazed sash window to the rear, tiled floor, tiled surround, shower enclosure, low-level WC, fixed wash basin, panel enclosed bath, powered

#### Garden

Patio area leading to lawn. Shed to rear for storage.

## Like what you see?

Call 020 8699 6778 or email us at foresthill@stanfordestates.london to arrange a viewing or request further information

Total Area: 75.8 m<sup>2</sup> ... 816 ft<sup>2</sup> (excluding garden)