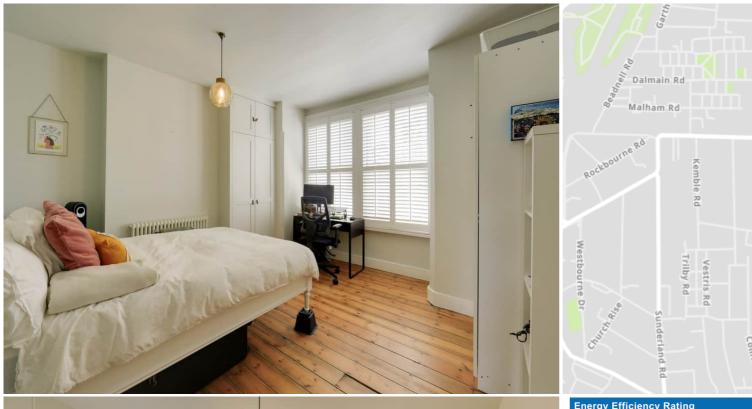

#### **Bedroom**

4.05m x 4.00m (13' 3" x 13' 1")

Double glazed bay window to front, radiator, stripped wooden floor, built-in wardrobe.

#### **Bedroom**

3.08m x 3.04m (10' 1" x 10' 0")

Double glazed window to rear, stripped wooden floor, radiator, storage cupboard.