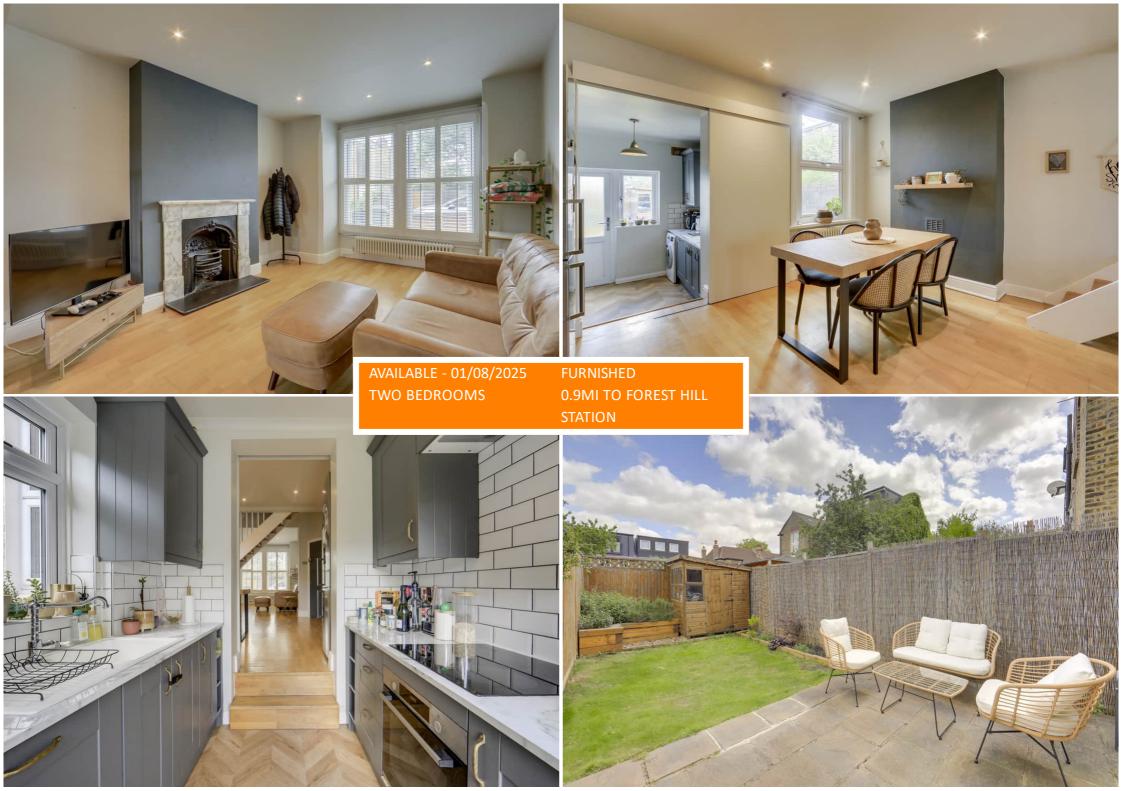

Step inside to a generously sized double reception room, thoughtfully designed with a central staircase that subtly divides the space, ideal for both relaxing and dining. To the rear, a stylish, modern kitchen featuring integrated appliances completes the ground floor. Upstairs, you'll find two well-proportioned double bedrooms and a modern bathroom with a luxurious four-piece suite. Outside, the private Eastfacing garden is perfect for relaxing or entertaining.

#### Lounge

3.49m x 4.00m (11' 5" x 13' 1")

Double glazed windows to front with shutters, wooden floor, radiator, fireplace, opening to the Dining Room.

## **Dining Room**

4.04m x 4.05m (13' 3" x 13' 3")

Double glazed window to the rear, laminate wood floor, spotlights, radiator, stairs leading to the First Floor.

#### Kitchen

2.44m x 2.93m (8' 0" x 9' 7")

Double glazed window to side, door leading to the rear garden, chevron pattern floor, matching wall & extractor fan. base level units with worktops, single drainer sink with mixer tap, electric hob, electric oven, powered extractor fan, washing machine, dishwasher, cupboard housing the boiler.

#### Garden

Patio area leading to lawn. Shed to rear for storage.