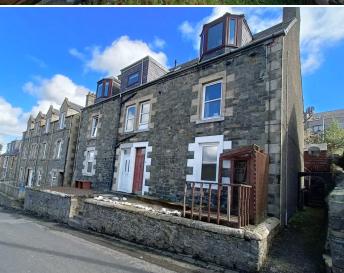

#### **DESCRIPTION:**

58 Forest Road is a well-presented ground floor, one bedroom flat situated in a popular residential area of Selkirk. The winding road conceal a private rear garden. Internally, the accommodation is spacious and in good order.

#### LOCATION:

The property is situated just off the town centre. The street is popular for investors looking for buyto-lets. The Royal Burgh of Selkirk lies on the Ettrick Water, a tributary of the River Tweed. This characteristic town offers an array of recreational facilities including golf course and racecourse together with primary and secondary schools and a wide range of shops and restaurants.