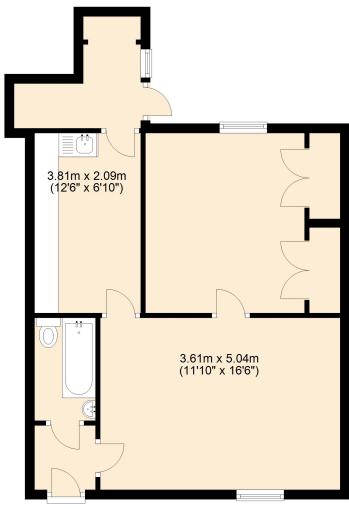

### **ACCOMMODATION**

The accommodation currently comprises:

Internally: Entrance hall, bathroom, living room, kitchen, utility, bedroom

Externally: Front patio area, rear garden with shed and decking area.

#### **AREAS**

The property has been measured to the following areas:

| Description    | sq m | sq ft |
|----------------|------|-------|
| 58 Forest Road | 52   | 560   |

E & o e please note that these measurements have been taken from the EPC register.