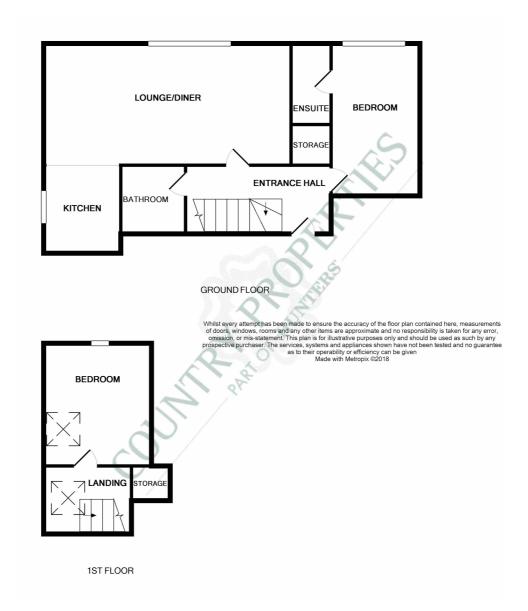

A spacious, 2 bedroom apartment in the sought after Grade II listed Fairfield Hall. This apartment benefits from a ground floor bedroom with en-suite, a family bathroom and a 1st floor 2nd bedroom. The living area is a very spacious 24.5 ft by 12.5 ft with a fantastic high ceiling and feature stone mullioned windows, off the living area is a good size kitchen with another full height window making the whole living area bright and airy.

## **Room Sizes**

Sitting Dining Room - 24' 4" x 12' 5" (7.42m x 3.78m)

Kitchen - 8' 3" x 7' 7" (2.51m x 2.31m)

Bedroom 1 - 12' x 11' 5" (3.66m x 3.48m)

Bedroom 2 - 15' x 8' 9" (4.57m x 2.67m)