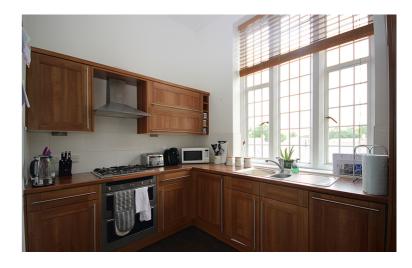

A spacious, 2 bedroom apartment in the sought after Grade II listed Fairfield Hall. This apartment benefits from a ground floor bedroom with en-suite, a family bathroom and a 1st floor 2nd bedroom. The living area is a very spacious 24.5 ft by 12.5 ft with a fantastic high ceiling and feature stone mullioned windows, off the living area is a good size kitchen with another full height window making the whole living area bright and airy.

## **Room Sizes**

Sitting Dining Room - 24' 4" x 12' 5" (7.42m x 3.78m)

Kitchen - 8' 3" x 7' 7" (2.51m x 2.31m)

Bedroom 1 - 12' x 11' 5" (3.66m x 3.48m)

Bedroom 2 - 15' x 8' 9" (4.57m x 2.67m)