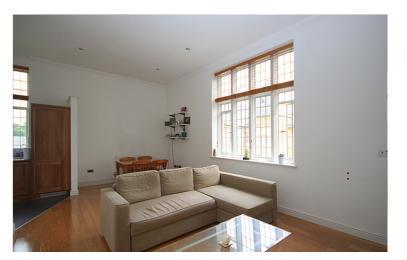

A spacious, 2 bedroom apartment in the sought after Grade II listed Fairfield Hall. This apartment benefits from a ground floor bedroom with en-suite, a family bathroom and a 1st floor 2nd bedroom. The living area is a very spacious 24.5 ft by 12.5 ft with a fantastic high ceiling and feature stone mullioned windows, off the living area is a good size kitchen with another full height window making the whole living area bright and airy.

## **Room Sizes**

Sitting Dining Room - 24' 4" x 12' 5" (7.42m x 3.78m)

Kitchen - 8' 3" x 7' 7" (2.51m x 2.31m)

Bedroom 1 - 12' x 11' 5" (3.66m x 3.48m)

Bedroom 2 - 15' x 8' 9" (4.57m x 2.67m)