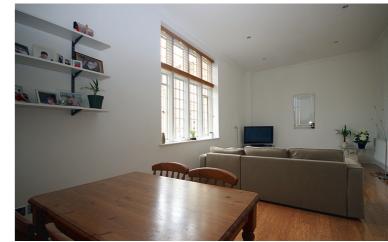

A spacious, 2 bedroom apartment in the sought after Grade II listed Fairfield Hall. This apartment benefits from a ground floor bedroom with en-suite, a family bathroom and a 1st floor 2nd bedroom. The living area is a very spacious 24.5 ft by 12.5 ft with a fantastic high ceiling and feature stone mullioned windows, off the living area is a good size kitchen with another full height window making the whole living area bright and airy.

## **Room Sizes**

Sitting Dining Room - 24' 4" x 12' 5" (7.42m x 3.78m)

Kitchen - 8' 3" x 7' 7" (2.51m x 2.31m)

Bedroom 1 - 12' x 11' 5" (3.66m x 3.48m)

Bedroom 2 - 15' x 8' 9" (4.57m x 2.67m)