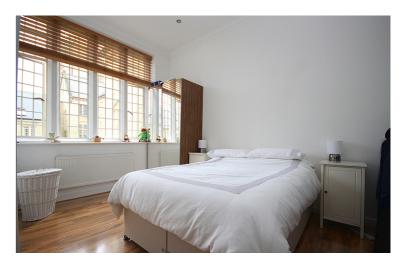

A spacious, 2 bedroom apartment in the sought after Grade II listed Fairfield Hall. This apartment benefits from a ground floor bedroom with en-suite, a family bathroom and a 1st floor 2nd bedroom. The living area is a very spacious 24.5 ft by 12.5 ft with a fantastic high ceiling and feature stone mullioned windows, off the living area is a good size kitchen with another full height window making the whole living area bright and airy.

- Spacious living accomodation
- High ceilings
- 2 Bedrooms
- En-suite to master bedroom
- Separate bathroom
- 1st floor 2nd bedroom
- Good size kitchen with large window
- Stone mullioned full height feature windows
- Service charge £3,800 PA
- Ground rent £150 PA

## **Room Sizes**

Sitting Dining Room - 24' 4" x 12' 5" (7.42m x 3.78m)

Kitchen - 8' 3" x 7' 7" (2.51m x 2.31m)

Bedroom 1 - 12' x 11' 5" (3.66m x 3.48m)

Bedroom 2 - 15' x 8' 9" (4.57m x 2.67m)