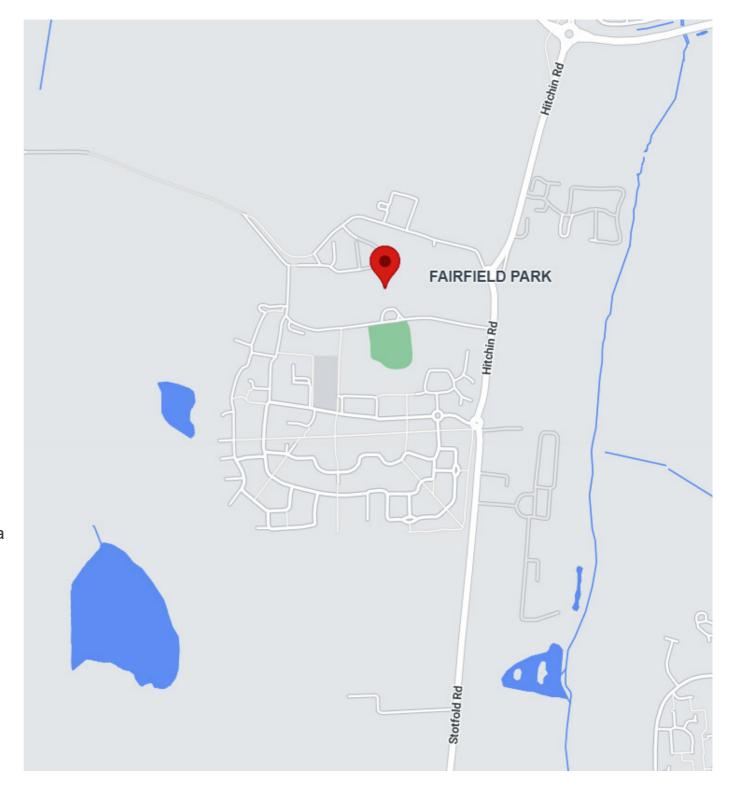

## Location

## **Fairfield Hall**

Fairfield is situated on the edge of the Hertfordshire and Bedfordshire border, within 100's of acres of parkland. There is excellent access to the A1 and nearby train stations at Letchworth and Arlesey, providing trains to London Kings Cross in approximately 35 - 40 minutes. With an outstanding lower school, a Tesco convenience store, hairdressers, garden centre and Bannatyne's gym, spa and restaurant, Fairfield offers something for everyone. There is a thriving community within Fairfield with many local events and gatherings to enjoy.