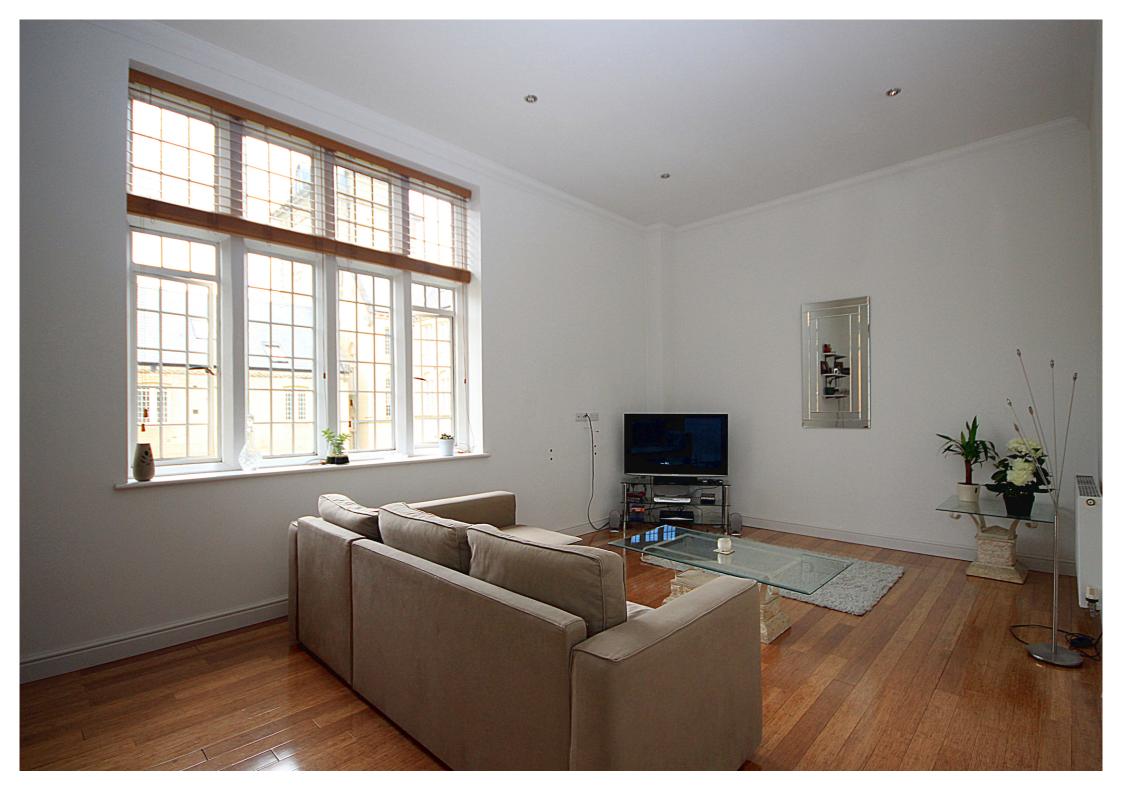

A spacious, 2 bedroom apartment in the sought after Grade II listed Fairfield Hall. This apartment benefits from a ground floor bedroom with en-suite, a family bathroom and a 1st floor 2nd bedroom. The living area is a very spacious 24.5 ft by 12.5 ft with a fantastic high ceiling and feature stone mullioned windows, off the living area is a good size kitchen with another full height window making the whole living area bright and airy.

## **Room Sizes**

Sitting Dining Room - 24' 4" x 12' 5" (7.42m x 3.78m)

Kitchen - 8' 3" x 7' 7" (2.51m x 2.31m)

Bedroom 1 - 12' x 11' 5" (3.66m x 3.48m)

Bedroom 2 - 15' x 8' 9" (4.57m x 2.67m)