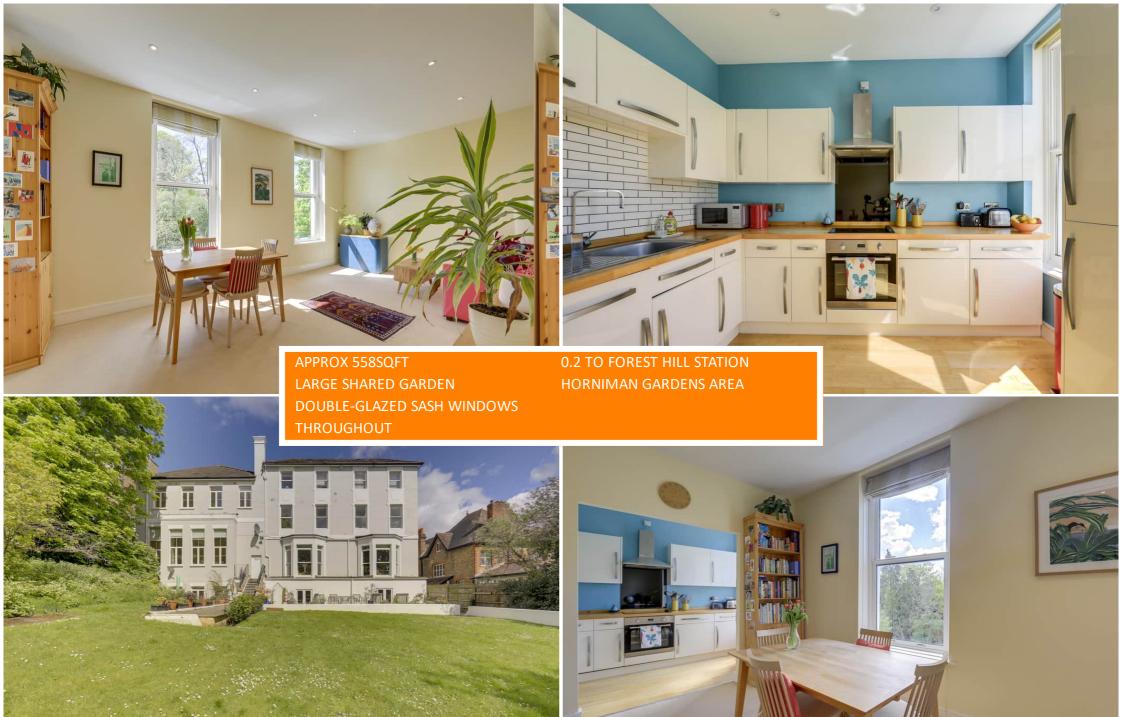

The well-maintained flat spans over 50 square meters and comprises a spacious, open-plan kitchen/reception room with large, double-glazed sash windows letting in an abundance of natural light, a bright double bedroom that comfortably fits a king-size bed, a bathroom with a three-piece white suite, and a hallway with two large storage cupboards. The property also benefits from access to and views over the large communal garden at the rear, which is beautifully maintained.

# Lounge/Diner

6.28m x 3.60m (20' 7" x 11' 10") Spotlights, double-glazed windows, radiator, fitted carpet.

#### Kitchen

3.18m x 2.00m (10' 5" x 6' 7") Spotlights, double-glazed sash window, electric oven & hob, stainless steel sink with drainer, laminate top surfaces, integrated fridge/freezer, wood flooring.