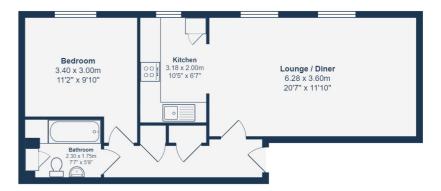

# Hallway

4.80m x 0.96m (15' 9" x 3' 2") Pendant ceiling light, storage cupboards, fitted carpet.

# Lounge/Diner

6.28m x 3.60m (20' 7" x 11' 10") Spotlights, double-glazed windows, radiator, fitted carpet.

#### Kitchen

3.18m x 2.00m (10' 5" x 6' 7") Spotlights, double-glazed sash window, electric oven & hob, stainless steel sink with drainer, laminate top surfaces, integrated fridge/freezer, wood flooring.

#### **Bedroom**

3.40m x 3.00m (11' 2" x 9' 10") Pendant ceiling light, double-glazed sash window, radiator, fitted carpet.

## **Bathroom**

2.30m x 1.75m (7' 7" x 5' 9") Spotlights, bathtub, vanity sink unit, heated towel rail, alcove shelving, WC, linoleum flooring.

**OUTSIDE** 

**Shared Garden** 

First Floor

Total Area: 51.8 m2 ... 558 ft2

Drawn for Stanfords Sales & Lettings

This floorplan is for illustrative purposes only. Whilst every effort has been made to ensure the accuracy of the plan, the dimensions and total area are approximated only and should not be relied upon.