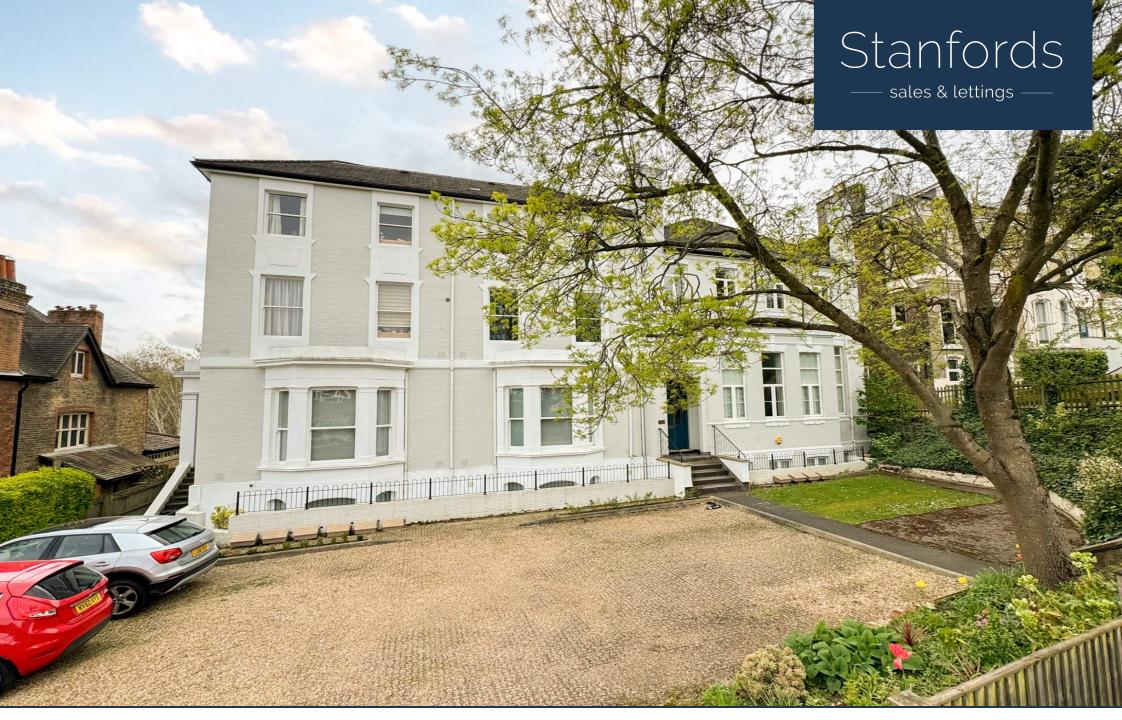

# Read all about it...

Located on one of Forest Hill's most sought-after roads, this lovely, one-bedroom, first-floor flat is part of a converted Victorian building. The property, situated towards the top of Manor Mount, is within a short walking distance of Forest Hill station, local shops and restaurants, and green spaces such as the Horniman Gardens.

The well-maintained flat spans over 50 square meters and comprises a spacious, open-plan kitchen/reception room with large, double-glazed sash windows letting in an abundance of natural light, a bright double bedroom that comfortably fits a king-size bed, a bathroom with a three-piece white suite, and a hallway with two large storage cupboards. The property also benefits from access to and views over the large communal garden at the rear, which is beautifully maintained.