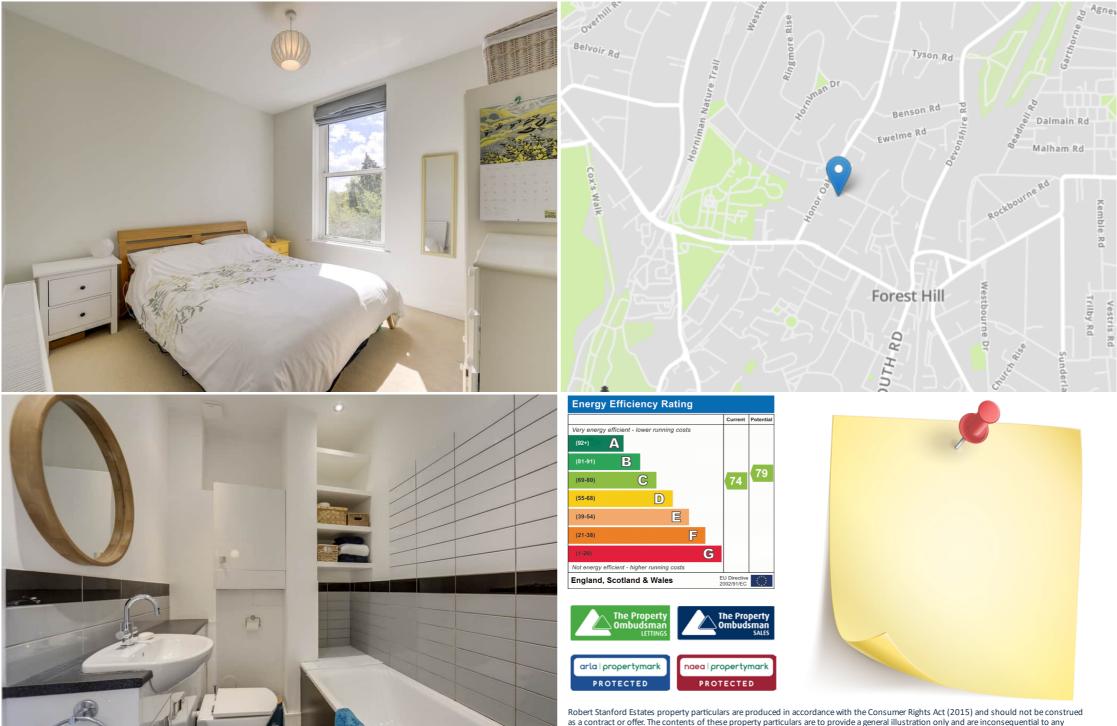

#### **Bedroom**

3.40m x 3.00m (11' 2" x 9' 10") Pendant ceiling light, double-glazed sash window, radiator, fitted carpet.

## **Bathroom**

2.30m x 1.75m (7' 7" x 5' 9") Spotlights, bathtub, vanity sink unit, heated towel rail, alcove shelving, WC, linoleum flooring.

**OUTSIDE** 

**Shared Garden** 

First Floor

Total Area: 51.8 m2 ... 558 ft2