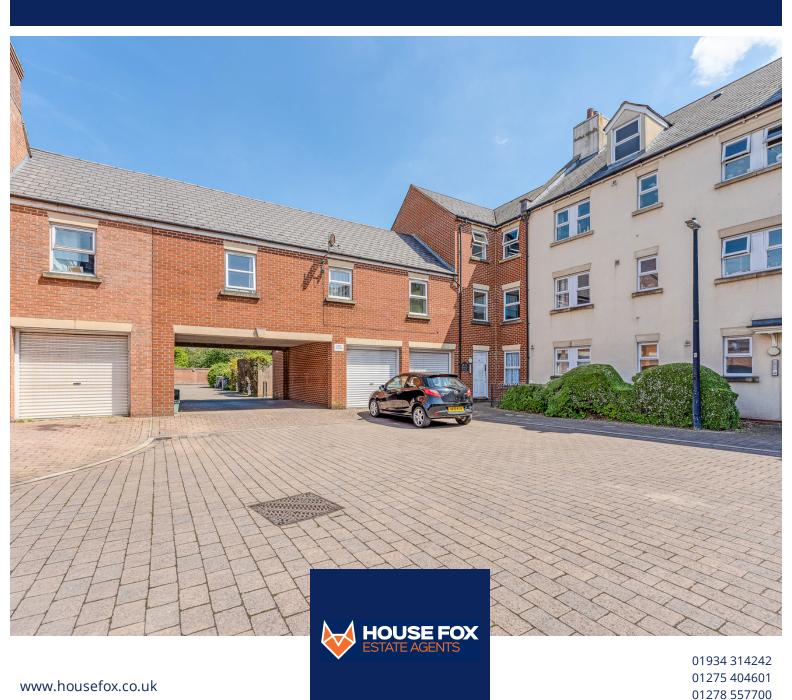

## Rowan Place, Weston-Super-Mare, Somerset. BS24 7RQ £145,000 Leasehold FOR SALE

sales@housefox.co.uk

#### PROPERTY DESCRIPTION

HOUSE FOX ESTATE AGENTS PRESENTS......This first floor apartment is offered for sale with no onward chain and is set at the end of a cul-desac, with easy access to the M5, plus local shops such as Morrisons, Boots, Matalan, Subway, a children's nursery, Costa, Fish and chip shop, Dominio's pizza and local Doctors surgery.

### Garage:

A single garage in a block, set in a courtyard location, the seller tells us, you can park 1 car in front of the garage