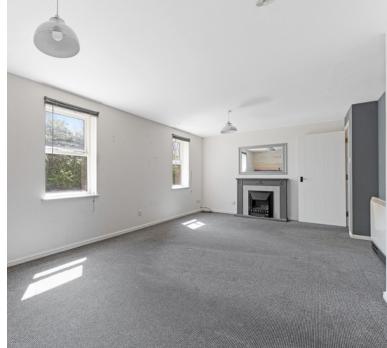

## Lounge/diner:

6.8m x 3m (22' 4" x 9' 10") 2 windows, electric heater, electric fire, door to the kitchen