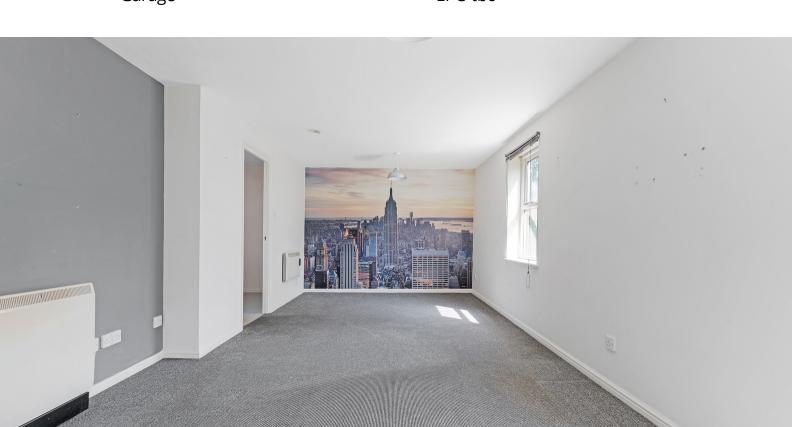

## Lounge/diner:

6.8m x 3m (22' 4" x 9' 10") 2 windows, electric heater, electric fire, door to the kitchen