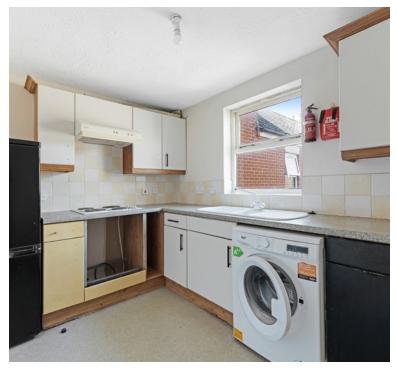

### Kitchen:

3m x 2.3m (9' 10" x 7' 7")
Sink unit, floor and wall units, built in hob, window, plumbing for washing machine, space for fridge/freezer