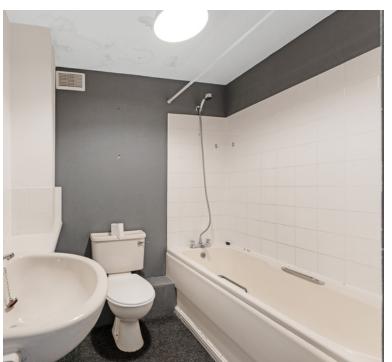

- In need of a bit of TLC
- Walking distance of shops
- EPC-tbc



# Communal front door to the communal hallway

## Communal hallway:

Stairs to the first floor, security entry phone, door to the apartment

## Hallway:

## Lounge/diner:

6.8m x 3m (22' 4" x 9' 10") 2 windows, electric heater, electric fire, door to the kitchen

### Kitchen:

3m x 2.3m (9' 10" x 7' 7")
Sink unit, floor and wall units, built in hob, window, plumbing for washing machine, space for fridge/freezer

#### Bedroom 1:

3.9m x 3m (12' 10" x 9' 10") Window, electric heater

#### Bedroom 2:

2.9m x 2.3m (9' 6" x 7' 7") Window

#### **Bathroom:**

Bath, wash hand basin, low level WC

### Garage:

A single garage in a block, set in a courtyard location, the seller tells us, you can park 1 car in front of the garage













#### **FLOORPLAN & EPC**

#### **First Floor**