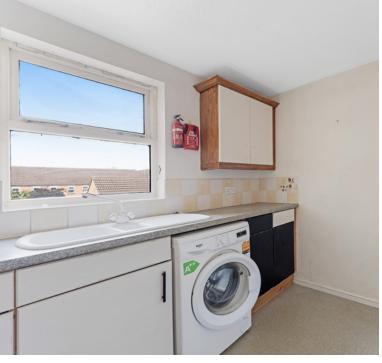

### Kitchen:

3m x 2.3m (9' 10" x 7' 7")
Sink unit, floor and wall units, built in hob, window, plumbing for washing machine, space for fridge/freezer