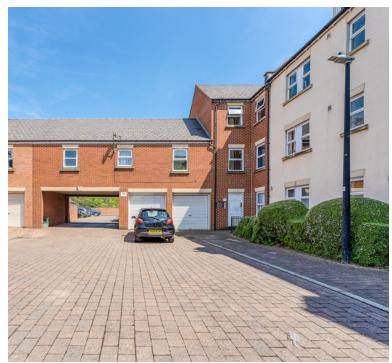

### Garage:

A single garage in a block, set in a courtyard location, the seller tells us, you can park 1 car in front of the garage