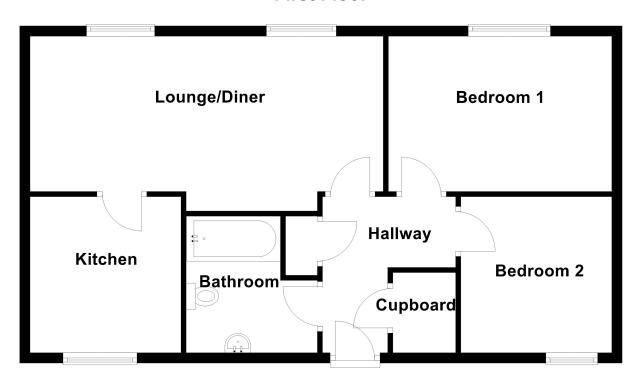

The apartment would benefit from a bit of TLC but offers nice size accommodation with a hallway, a 20ft lounge diner, kitchen, 2 bedrooms, bathroom, electric heating and a garage which you can park in front of.

## Lounge/diner:

6.8m x 3m (22' 4" x 9' 10") 2 windows, electric heater, electric fire, door to the kitchen

### Kitchen:

3m x 2.3m (9' 10" x 7' 7")
Sink unit, floor and wall units, built in hob, window, plumbing for washing machine, space for fridge/freezer

#### Bedroom 1:

3.9m x 3m (12' 10" x 9' 10") Window, electric heater

#### Bedroom 2:

2.9m x 2.3m (9' 6" x 7' 7") Window

#### **Bathroom:**

Bath, wash hand basin, low level WC

#### **FLOORPLAN & EPC**

#### **First Floor**