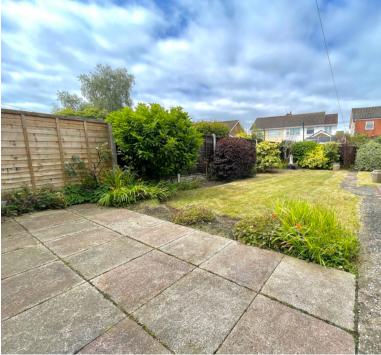

g of bath with mains shower over; pedestal wash hand basin; low level W.C.; ladder style radiator; U.P.V.C. framed double glazed window to rear with obscure glass.

# Outside

#### Single Garage

Metal up and over door; door to rear.

#### Gardens

Gardens are present to front and rear.

# PLEASE NOTE

\*\*Colette Gunter advise that all interested parties should satisfy themselves as to the accuracy of the description, measurements and floorplan provided, either by inspection or otherwise. All measurements , distances and areas are approximate only. All fixtures, fittings and other items are NOT included unless specified in these details. Any services, heating systems or appliances have not been tested and no warranty can be given or implied as to their working order \*\*