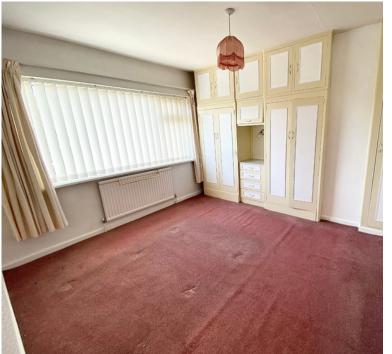

# Bedroom No. 1

9' 7" x 11' 8" (2.92m x 3.56m) U.P.V.C. framed double glazed window to front; built in wardrobes to one wall; cylinder cupboard.

# Bedroom No. 2

10' 9" into wardrobe x 10' 6" (3.28m x 3.20m) U.P.V.C. framed double glazed window to rear; built in wardrobes to one wall.

# Bedroom No. 3

6' 9" x 10' 5" (2.06m x 3.17m) U.P.V.C. framed double glazed window to front; built in wardrobe.