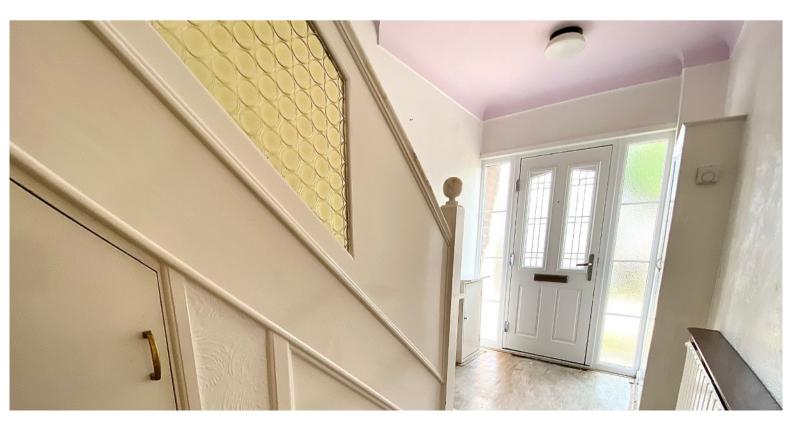

# Hall

Composite glazed door with 'leaded' lights; cloaks cupboard; understairs storage; meter cupboard; stairs to first floor.