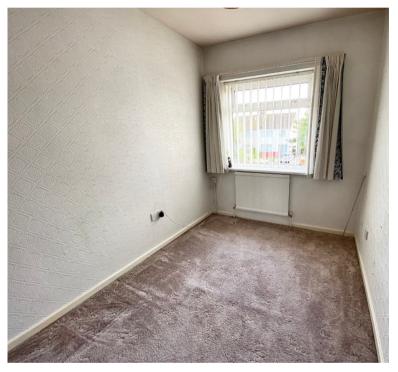

# Bedroom No. 1

9' 7" x 11' 8" (2.92m x 3.56m) U.P.V.C. framed double glazed window to front; built in wardrobes to one wall; cylinder cupboard.

# Bedroom No. 2

10' 9" into wardrobe x 10' 6" (3.28m x 3.20m) U.P.V.C. framed double glazed window to rear; built in wardrobes to one wall.

# Bedroom No. 3

6' 9" x 10' 5" (2.06m x 3.17m) U.P.V.C. framed double glazed window to front; built in wardrobe.