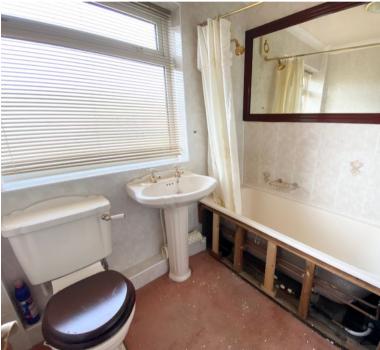

# Bathroom with W.C.

6' 8" x 5' 4" (2.03m x 1.63m) Suite comprising of bath with mains shower over; pedestal wash hand basin; low level W.C.; ladder style radiator; U.P.V.C. framed double glazed window to rear with obscure glass.