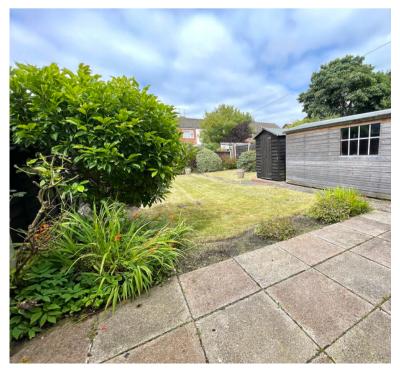

ing of bath with mains shower over; pedestal wash hand basin; low level W.C.; ladder style radiator; U.P.V.C. framed double glazed window to rear with obscure glass.

# Outside

#### Single Garage

Metal up and over door; door to rear.

#### Gardens

Gardens are present to front and rear.

# PLEASE NOTE

\*\*Colette Gunter advise that all interested parties should satisfy themselves as to the accuracy of the description, measurements and floorplan provided, either by inspection or otherwise. All measurements , distances and areas are approximate only. All fixtures, fittings and other items are NOT included unless specified in these details. Any services, heating systems or appliances have not been tested and no warranty can be given or implied as to their working order \*\*