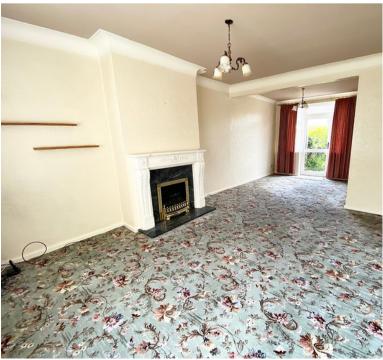

#### **Through Entertaining Room**

11' 7" reducing to 8'7"x 22' 8" (3.53m x 6.91m) U.P.V.C. framed double glazed window to front; U.P.V.C. framed double glazed French door to rear with matching side windows.