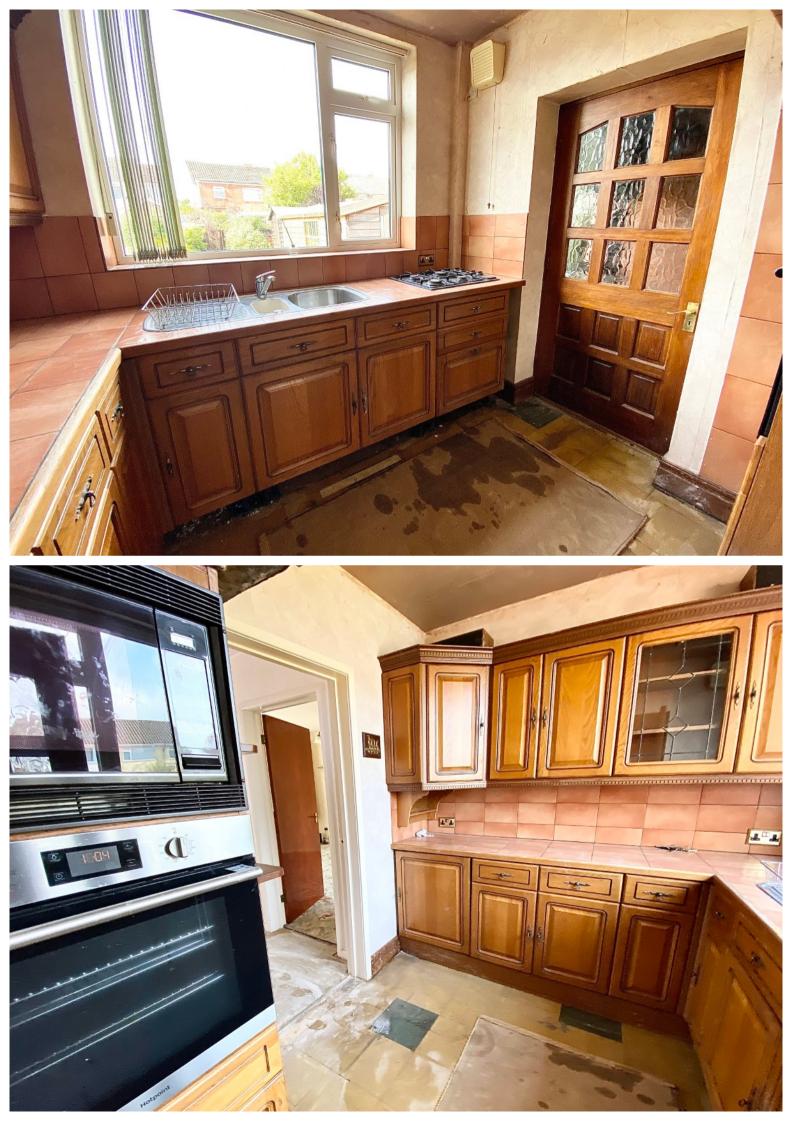

#### Kitchen

8' 7" x 8' 0" (2.62m x 2.44m) Base, wall and drawer units; one and a half bowl single drainer, stainless steel sink unit with mixer tap; integrated refrigerator; four burner gas hob; electric oven and microwave in housing unit; part tiled walls; door to garage; U.P.V.C. framed double glazed window to rear.