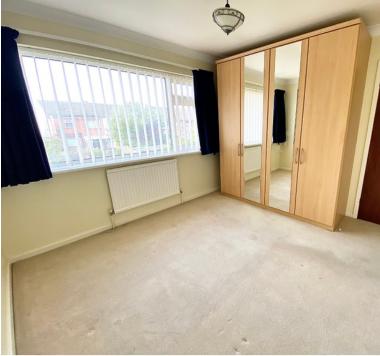

# Bedroom No. 1

9' 7" x 11' 8" (2.92m x 3.56m) U.P.V.C. framed double glazed window to front; built in wardrobes to one wall; cylinder cupboard.

# Bedroom No. 2

10' 9" into wardrobe x 10' 6" (3.28m x 3.20m) U.P.V.C. framed double glazed window to rear; built in wardrobes to one wall.

# Bedroom No. 3

6' 9" x 10' 5" (2.06m x 3.17m) U.P.V.C. framed double glazed window to front; built in wardrobe.