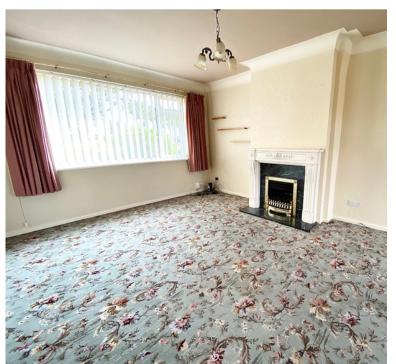

#### **Through Entertaining Room**

11' 7" reducing to 8'7"x 22' 8" (3.53m x 6.91m) U.P.V.C. framed double glazed window to front; U.P.V.C. framed double glazed French door to rear with matching side windows.