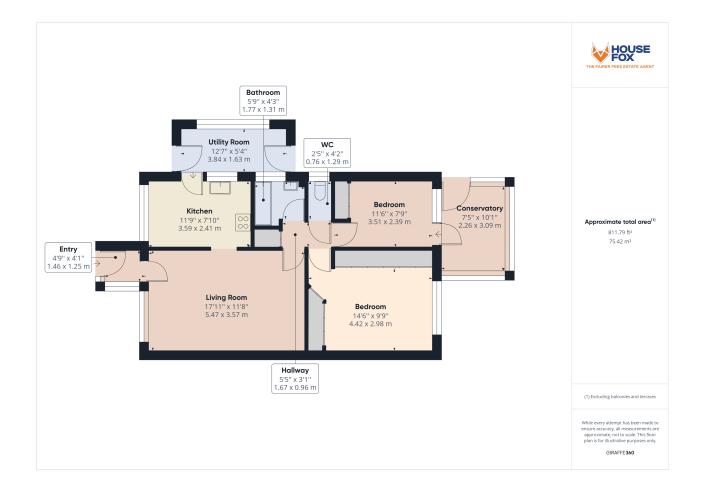

## Living Room

17' 11" x 11' 8" (5.46m x 3.56m) UPVC double glazed window to front aspect, radiator, fire place, doors to kitchen and inner hallway.

#### Kitchen

11' 9" x 7' 10" (3.58m x 2.39m) UPVC double glazed windows to side and front aspect, UPVC double glazed door to utility room. Range of wall and base units inset stainless steel sink and drainer, integrated gas hob with oven under and extractor fan over, door to utility room;

#### **Utility Room**

5' 4" x 12' 7" (1.63m x 3.84m) UPVC double glazed doors to front and rear, UPVC double glazed window with side aspect, radiator, space for fridge freezer and space for tumble dryer, fitted units perfect for storage.

### **Bedroom One**

14' 6" x 9' 9" (4.42m x 2.97m) UPVC double glazed windows to rear aspect, range of fitted wardrobes, radiator.

### **Bedroom Two**

11' 6" x 7' 9" (3.51m x 2.36m) UPVC double glazed door which can take you out to conservatory, UPVC double glazed window with rear aspect, fitted wardrobes and radiator.

# Conservatory

7' 5" x 10' 1" (2.26m x 3.07m) UPVC double glazed windows to side and rear aspects, UPVC double glazed door opening to rear garden.

#### Bathroom

5' 9" x 4' 3" (1.75m x 1.30m) UPVC double glazed window to side aspect, bath with fitted shower attachment over, wash hand basin and radiator.

#### Cloakroom

UPVC double glazed obscure window to side aspect, low level WC.