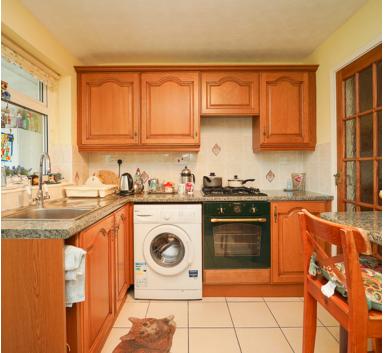

#### Kitchen

11' 9" x 7' 10" (3.58m x 2.39m) UPVC double glazed windows to side and front aspect, UPVC double glazed door to utility room. Range of wall and base units inset stainless steel sink and drainer, integrated gas hob with oven under and extractor fan over, door to utility room;

#### **Utility Room**

5' 4" x 12' 7" (1.63m x 3.84m) UPVC double glazed doors to front and rear, UPVC double glazed window with side aspect, radiator, space for fridge freezer and space for tumble dryer, fitted units perfect for storage.