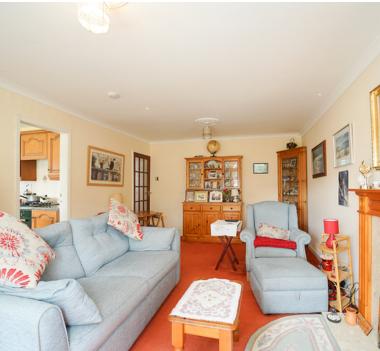

The property welcomes you with a generously sized front garden, offering a warm and inviting ambiance as you approach the entrance. The bungalow features an intelligently designed layout, including an entrance hall that flows seamlessly into the living room, creating an open and inviting atmosphere.

## Living Room

17' 11" x 11' 8" (5.46m x 3.56m) UPVC double glazed window to front aspect, radiator, fire place, doors to kitchen and inner hallway.