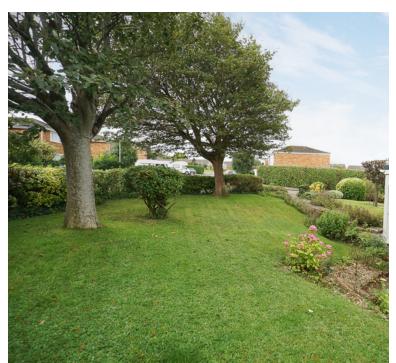

The rear garden offers a serene outdoor oasis where you can soak in the beauty of nature, entertain guests, or simply bask in the tranquility of your surroundings. The property includes a garage, providing secure parking and extra storage space for your convenience

#### **Rear Garden**

Fully enclosed rear garden with gate to front, mainly laid to patio and stone chippings, shed to side.

#### Front Garden

Mainly laid to lawn with mature shrubs