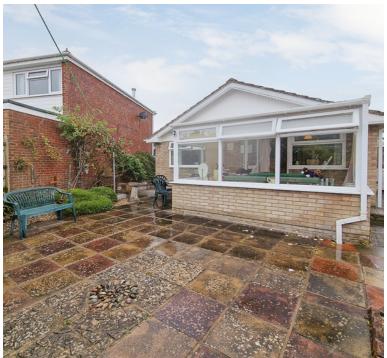

The property offers two well-appointed bedrooms that provide the perfect retreat for restful nights. These rooms are versatile and can be adapted to your needs. The conservatory is a seamless extension of the living space, allowing you to enjoy panoramic views of the surrounding garden while staying sheltered from the elements.

# Conservatory

7' 5" x 10' 1" (2.26m x 3.07m) UPVC double glazed windows to side and rear aspects, UPVC double glazed door opening to rear garden.

#### **Rear Garden**

Fully enclosed rear garden with gate to front, mainly laid to patio and stone chippings, shed to side.