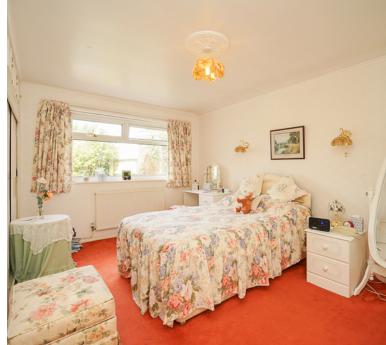

### **Bedroom One**

14' 6" x 9' 9" (4.42m x 2.97m) UPVC double glazed windows to rear aspect, range of fitted wardrobes, radiator.

### **Bedroom Two**

11' 6" x 7' 9" (3.51m x 2.36m) UPVC double glazed door which can take you out to conservatory, UPVC double glazed window with rear aspect, fitted wardrobes and radiator.