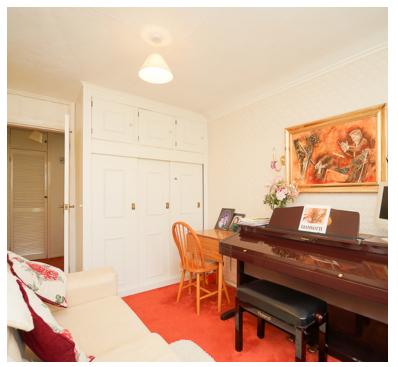

The property offers two well-appointed bedrooms that provide the perfect retreat for restful nights. These rooms are versatile and can be adapted to your needs. The conservatory is a seamless extension of the living space, allowing you to enjoy panoramic views of the surrounding garden while staying sheltered from the elements.

### **Bedroom One**

14' 6" x 9' 9" (4.42m x 2.97m) UPVC double glazed windows to rear aspect, range of fitted wardrobes, radiator.

### **Bedroom Two**

11' 6" x 7' 9" (3.51m x 2.36m) UPVC double glazed door which can take you out to conservatory, UPVC double glazed window with rear aspect, fitted wardrobes and radiator.