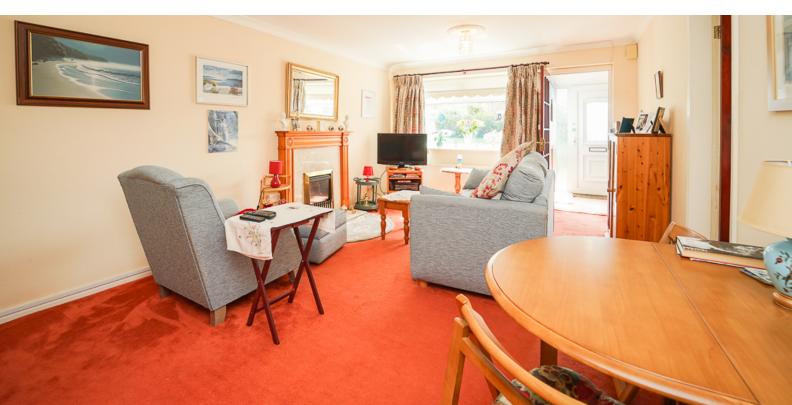

## Living Room

17' 11" x 11' 8" (5.46m x 3.56m) UPVC double glazed window to front aspect, radiator, fire place, doors to kitchen and inner hallway.