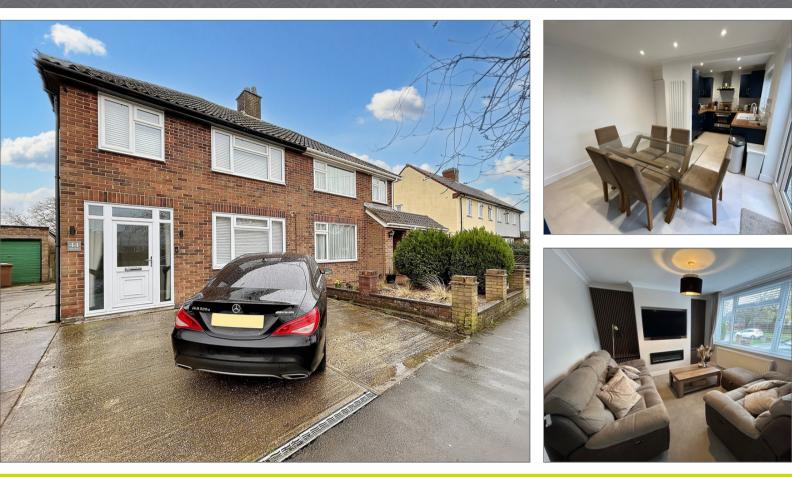

## £275,000

\*\*\*NO CHAIN\*\*\*Located on The Crofts in North Ipswich, this THREE BEDROOM SEMI DETACHED FAMILY HOME benefits from: entrance hallway, brand new fitted kitchen/dining room, lounge, brand new first floor family bathroom, double glazed windows, brand new gas heating via radiators, front garden, enclosed rear garden, garage and shared driveway, off road parking to the front.

The property has been rewired throughout and new boiler.

In the valuer's opinion early viewing is recommended to avoid disappointment.

- BRAND NEW BATHROOM
- BRAND NEW FITTED KITCHEN
- BRAND NEW GAS CENTRAL HEATING SYSTEM
- BRAND NEW DOUBLE GLAZED WINDOWS
- BRAND NEW FRONT DOOR
- BRAND NEW FRENCH DOORS
- VIEWING HIGHLY ADVISED!!!
- OFF ROAD PARKING
- GARAGE
- PROPERTY HAS BEEN REWIRED THROUGHOUT
- BRAND NEW INTERNAL DOORS THROUGHTOUT