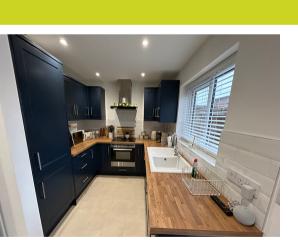

The property has been rewired throughout and new boiler.

In the valuer's opinion early viewing is recommended to avoid disappointment.

- BRAND NEW BATHROOM
- BRAND NEW FITTED KITCHEN
- BRAND NEW GAS CENTRAL HEATING SYSTEM
- BRAND NEW DOUBLE GLAZED WINDOWS
- BRAND NEW FRONT DOOR
- BRAND NEW FRENCH DOORS
- VIEWING HIGHLY ADVISED!!!
- OFF ROAD PARKING
- GARAGE
- PROPERTY HAS BEEN REWIRED THROUGHOUT
- BRAND NEW INTERNAL DOORS THROUGHTOUT