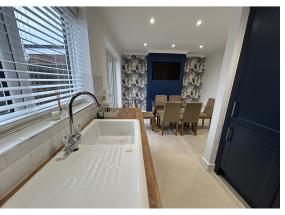

The property has been rewired throughout and new boiler.

In the valuer's opinion early viewing is recommended to avoid disappointment.

- BRAND NEW BATHROOM
- BRAND NEW FITTED KITCHEN
- BRAND NEW GAS CENTRAL HEATING SYSTEM
- BRAND NEW DOUBLE GLAZED WINDOWS
- BRAND NEW FRONT DOOR
- BRAND NEW FRENCH DOORS
- VIEWING HIGHLY ADVISED!!!
- OFF ROAD PARKING
- GARAGE
- PROPERTY HAS BEEN REWIRED THROUGHOUT
- BRAND NEW INTERNAL DOORS THROUGHTOUT