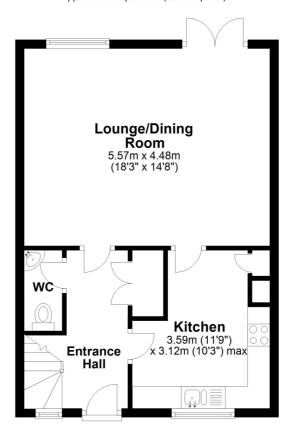

**Ground Floor** Approx. 45.5 sq. metres (489.8 sq. feet)

Total area: approx. 81.9 sq. metres (881.9 sq. feet)

Whilst every attempt has been made to ensure the accuracy of the floor plan contained here, measurements of doors, windows, rooms and any other items are approximate and no responsibility is taken for any error, omission or mis-statement. This plan is for illustrative purposes only and should be used as such by any prospective purchaser.

Plan produced using PlanUp.