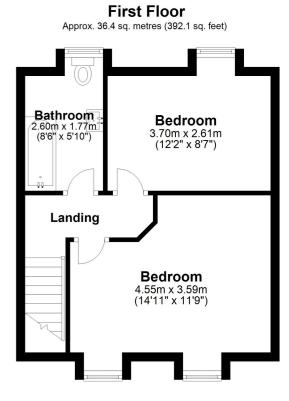

**Ground Floor** Approx. 45.5 sq. metres (489.8 sq. feet)

Total area: approx. 81.9 sq. metres (881.9 sq. feet)

Whilst every attempt has been made to ensure the accuracy of the floor plan contained here, measurements of doors, windows, rooms and any other items are approximate and no responsibility is taken for any error, omission or mis-statement. This plan is for illustrative purposes only and should be used as such by any prospective purchaser.

Plan produced using PlanUp.