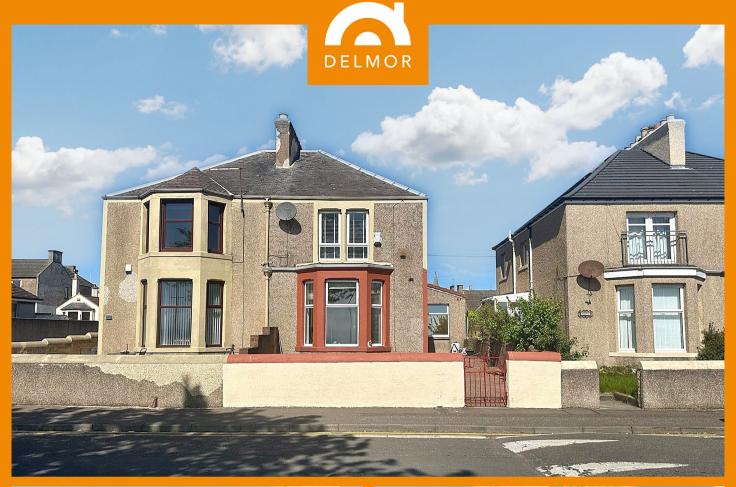

Upper Flat Seaview, Promenade, Leven, Leven, Fife, KY8 4HY

Offers Over £165,000

## PROPERTY DETAILS

Location, location, location! This fabulously appointed Upper apartment • A fabulously appointed upper apartment boast enjoys glorious unrestricted views over Leven Promenade, the beach and on over the mouth of the river Forth as far as Largo Bay and Elie point, the Bass Rock and across to the coast and hills of the Lothians. SIMPLY STUNNING. The beautifully presented accommodation comprises Hall, Lounge with south facing floor to ceiling windows, kitchen, recently remodelled shower room and two double bedrooms. Car port offers parking to the rear. Gas Central Heating. Double Glazing. This property MUST BE VIEWED TO BE APPRECIATED.