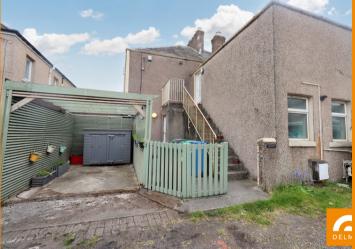

## PROPERTY DETAILS

Location, location, location! This fabulously appointed Upper apartment • A fabulously appointed upper apartment boast enjoys glorious unrestricted views over Leven Promenade, the beach and on over the mouth of the river Forth as far as Largo Bay and Elie point, the Bass Rock and across to the coast and hills of the Lothians. SIMPLY STUNNING. The beautifully presented accommodation comprises Hall, Lounge with south facing floor to ceiling windows, kitchen, recently remodelled shower room and two double bedrooms. Car port offers parking to the rear. Gas Central Heating. Double Glazing. This property MUST BE VIEWED TO BE APPRECIATED.

## **KEY FEATURES**

- glorious unrestricted Sea views
- Beautifully presented lounge with wonderful views to the south over the Promenade, Beach and Forth Estuary to include, Large Bay, Bass Rock and Berwick Law
- Kitchen and remodelled shower room
- Two Double bedrooms
- Double glazing and new gas central heating
- Located within a stones throw of the beach and a short distance of the High Street, Golf courses, Rail and bus Station and many other amenities
- Outstanding presentation, an ideal main residence, Air B+B or Holiday Home
- IN MOVE IN CONDITION, must be viewed to be www.delmor.co.uk appreciated