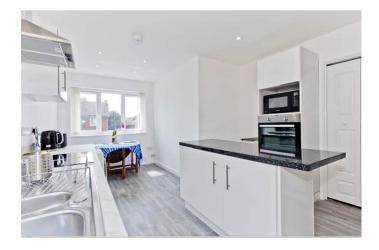

## **Kitchen**

Fully glazed double patio doors to rear garden. Large sky light window. Additional window to rear. Work top housing a one and a half bowl stainless steel sink with drainer. A four ring electric hob with extractor fan above. Eye level built in double oven. Space for a fridge freezer. Plumbing for washing machine and dishwasher. Space for tumble dryer. A range of eye level and base units.