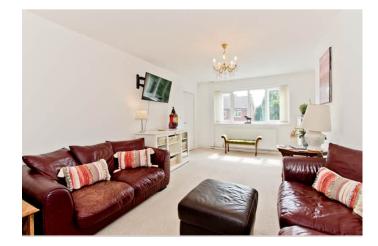

#### **Living Room**

Window to the front. Sliding doors into dining room. Radiator.