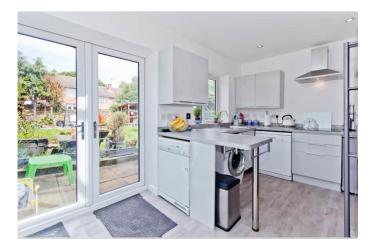

## **Kitchen**

Fully glazed double patio doors to rear garden. Large sky light window. Additional window to rear. Work top housing a one and a half bowl stainless steel sink with drainer. A four ring electric hob with extractor fan above. Eye level built in double oven. Space for a fridge freezer. Plumbing for washing machine and dishwasher. Space for tumble dryer. A range of eye level and base units.