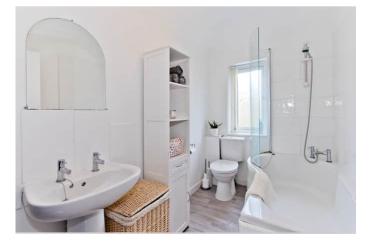

#### **Ensuite Shower Room**

Window to side. Wood effect flooring. Fully tiled shower cubicle with wall mounted gravity shower. WC and wash basin to match. Wall mounted chrome ladder style radiator with additional hand rail. Extractor fan.

#### Family Bathroom

Window to rear. Three piece suite comprising a bath with partial glazed partition. Wall mounted gravity shower unit. Wood effect flooring. WC and wash basin to match. Wall mounted chrome radiator. Extractor fan. Wall mounted chrome ladder radiator.