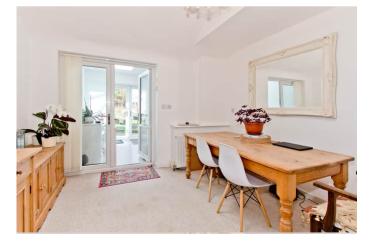

# **Dining Room**

Double fully glazed internal doors into kitchen. Sky light. Radiator.

## **Kitchen**

Fully glazed double patio doors to rear garden. Large sky light window. Additional window to rear. Work top housing a one and a half bowl stainless steel sink with drainer. A four ring electric hob with extractor fan above. Eye level built in double oven. Space for a fridge freezer. Plumbing for washing machine and dishwasher. Space for tumble dryer. A range of eye level and base units.