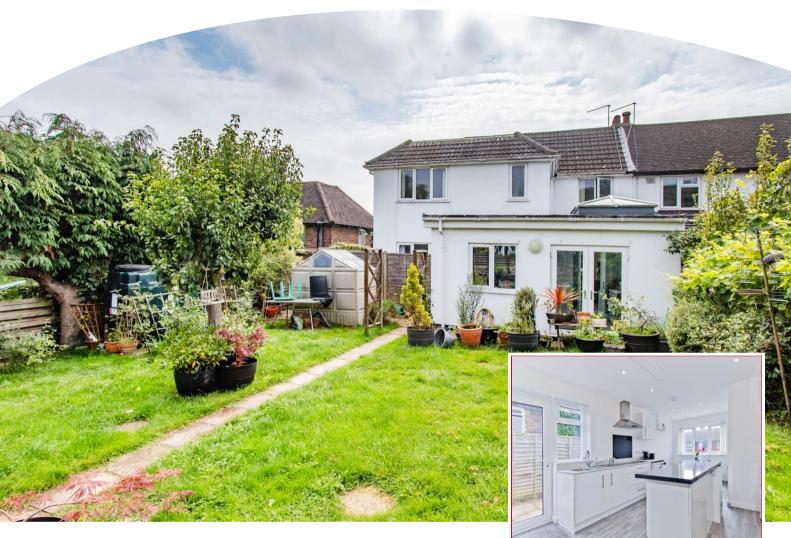

# Rear Garden

A delightful well managed space ideal for families. A generous patio area which is bathed in sunshine, ideal for entertaining, leads onto two separate areas of lawn divided by a pathway leading to the rear of the garden. Flower beds housing mature plants and shrubs. Gated access to the studio apartment to the side.

# Front Garden

Off road parking for 3 cars. Steps up to front door. Gated access to rear garden and to the studio apartment.

## **General Description**

Situated in a pretty village in the heart of the Kent countryside, this fresh looking very spacious semi-detached property sits comfortably slightly elevated above the road which leads into the village centre. As you approach this handsome looking house you can see straight away that it would suit a growing family perfectly, with the added benefits of having an attached superb deluxe one bedroom studio apartment/granny annexe, suitable as a possible AIR B & B business or as an alternative accommodation for a relative. Inside the property the accommodation is spacious and this theme continues to flow throughout with the popular open plan arrangement on the ground floor coupled with the four double bedrooms and family bathroom on the first floor. I believe that this property may be snapped up quickly so early viewing is essential.