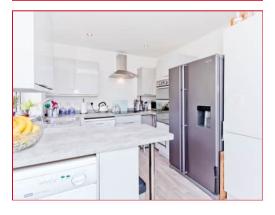

## **Kitchen**

Fully glazed double patio doors to rear garden. Large sky light window. Additional window to rear. Work top housing a one and a half bowl stainless steel sink with drainer. A four ring electric hob with extractor fan above. Eye level built in double oven. Space for a fridge freezer. Plumbing for washing machine and dishwasher. Space for tumble dryer. A range of eye level and base units.