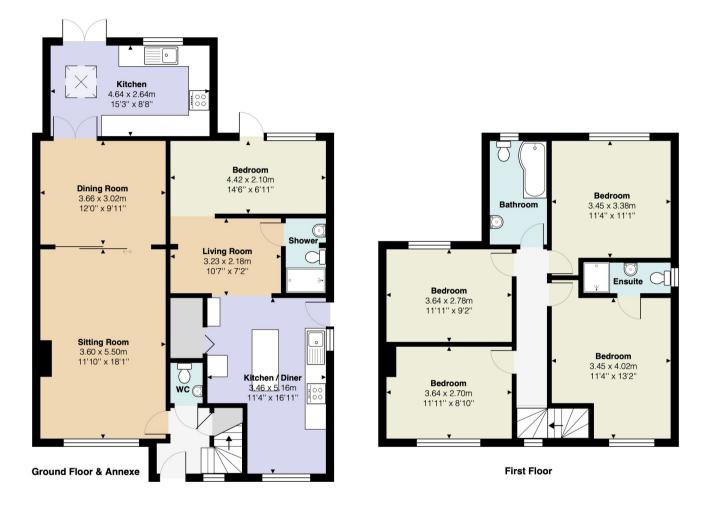

## **Ground Floor**

#### Hallway

Under-stairs storage. Radiator. Stairs to first floor.

#### **Downstairs Cloakroom**

WC and Washbasin. Radiator.

#### **Living Room**

Window to the front. Sliding doors into dining room. Radiator.

# **Dining Room**

Double fully glazed internal doors into kitchen. Sky light. Radiator.

## **Kitchen**

Fully glazed double patio doors to rear garden. Large sky light window. Additional window to rear. Work top housing a one and a half bowl stainless steel sink with drainer. A four ring electric hob with extractor fan above. Eye level built in double oven. Space for a fridge freezer. Plumbing for washing machine and dishwasher. Space for tumble dryer. A range of eye level and base units.

# **First Floor**

#### Landing

Loft access. Window to front.

#### **Bedroom Four**

Window to front. Radiator.

#### **Bedroom Three**

Window to rear. Radiator.

#### **Bedroom Two**

Window to front. Radiator.

#### **Ensuite Shower Room**

Window to side. Wood effect flooring. Fully tiled shower cubicle with wall mounted gravity shower. WC and wash basin to match. Wall mounted chrome ladder style radiator with additional hand rail. Extractor fan.

#### **Bedroom One**

Window to rear. Radiator.

#### Family Bathroom

Window to rear. Three piece suite comprising a bath with partial glazed partition. Wall mounted gravity shower unit. Wood effect flooring. WC and wash basin to match. Wall mounted chrome radiator. Extractor fan. Wall mounted chrome ladder radiator.

# Self contained ground floor deluxe one bedroom studio apartment

# **Kitchenette/Dining Area**

Gated access from the rear and front. Private entrance into the kitchen. Wood effect flooring. Window to front. Speckled worktop housing electric induction four ring hob with extractor above. Attractive black glass back plate. Central island with an attractive speckled worktop with storage below and space for stools. One and a half bowl stainless steel sink with drainer. Recessed ceiling halogen lighting. Built-in washing machine. Built-in larder. Space for a dining table and four chairs.

# Living Area

Open plan from kitchen into a small open plan living space. Wood effect flooring. Space for two 2 seater sofa's. Door through to shower room.

# **Shower Room**

Fully tiled. Fully tiled shower cubicle with wall mounted gravity shower unit with glass door panel. Fully integrated sink unit with cupboards below. WC to match. Radiator. Recessed ceiling halogen lights. Opening through to double bedroom.

# **Double bedroom**

Wood effect flooring. Recessed halogen ceiling lights. Radiator. Double wardrobes. High internal rectangular window.

Studio Apartment: Private entrance with outside space laid to patio with space for potted plants. Gated access to the front.

6, Victory Cottages, Morleys Road, Sevenoaks Weald, TN14 6QS

Total Area: 152.8 m<sup>2</sup> ... 1645 ft<sup>2</sup>