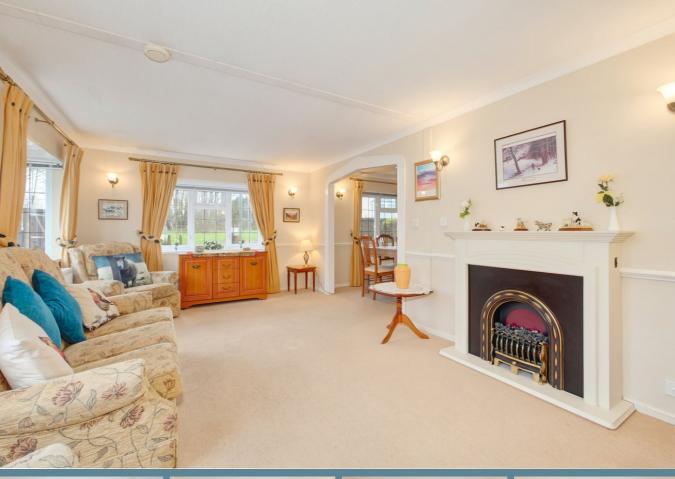

There is nothing to do except relax and retire in this delightful 45 x 20 Omar Sheringham park home. From the moment you arrive you can see what lifestyle awaits. With the well-kept gardens, peaceful surroundings, pretty setting and block paved driveway right outside your door, it's just Perfect! Stepping inside is just as breath-taking, as it is beautifully presented throughout and has been kept in incredibly good order. The spacious L-shape living/dining room is a fantastic space for entertaining or relaxing alike and is flooded with natural light. The kitchen is just off your dining area which makes it practical and suitable at mealtimes too. Adding to this a bright bathroom, 2 double bedrooms with a walk-in wardrobe and en-suite shower room to bedroom 1, this home just keeps surprising you... and it's available with NO CHAIN!

#### Main Features

- Park Home
- 2 Bedrooms
- Spacious & Bright Accommodation
- Available For The Over 55's
- Immaculate & Modern Throughout
- L Shape Living/Dining Room
- En-suite & Walk In Wardrobe
- NO CHAIN
- Block Paved Driveway

### Room Sizes

Entrance Hall Kitchen - 10' 11" x 9' 2" Utility Room - 6' 4" x 5' 1" Livina Room - 19'3" x 11'0" Dining Room - 9' 0" x 8' 11" Bedroom 1 - 12' 6" x 9' 4" Walk In Wardrobe En-suite Shower Room Bedroom 2 - 10' 9" x 7' 9" Bathroom Outside Gardens Driveway