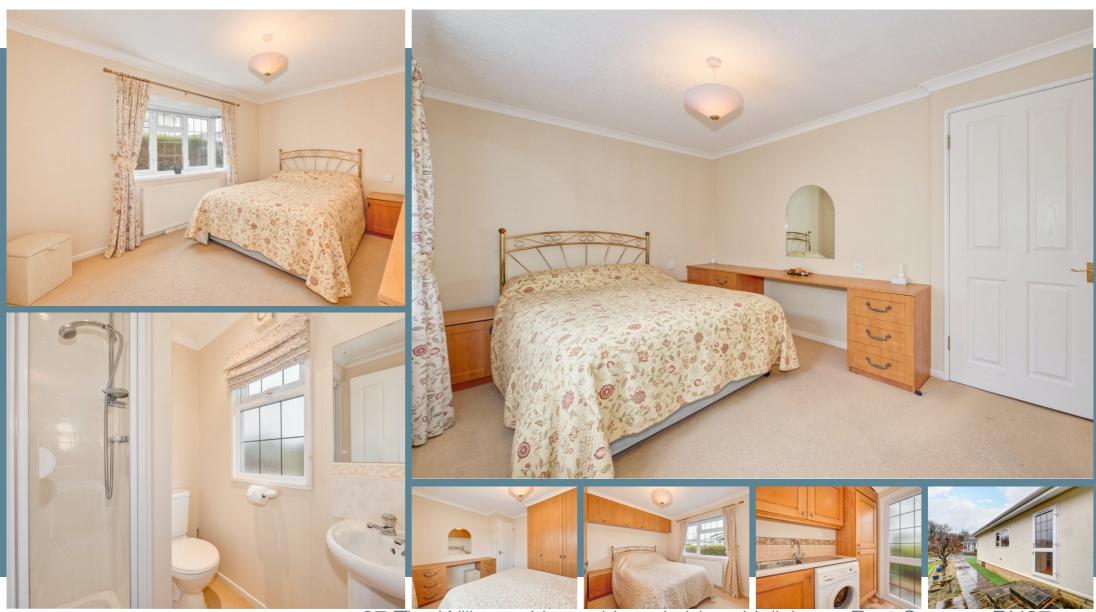

There is nothing to do except relax and retire in this delightful 45 x 20 Omar Sheringham park home. From the moment you arrive you can see what lifestyle awaits. With the well-kept gardens, peaceful surroundings, pretty setting and block paved driveway right outside your door, it's just Perfect! Stepping inside is just as breath-taking, as it is beautifully presented throughout and has been kept in incredibly good order. The spacious L-shape living/dining room is a fantastic space for entertaining or relaxing alike and is flooded with natural light. The kitchen is just off your dining area which makes it practical and suitable at mealtimes too. Adding to this a bright bathroom, 2 double bedrooms with a walk-in wardrobe and en-suite shower room to bedroom 1, this home just keeps surprising you... and it's available with NO CHAIN!

#### Main Features

- Park Home
- 2 Bedrooms
- Spacious & Bright Accommodation
- Available For The Over 55's
- Immaculate & Modern Throughout
- L Shape Living/Dining Room
- En-suite & Walk In Wardrobe
- NO CHAIN
- Block Paved Driveway

### Room Sizes

Entrance Hall Kitchen - 10' 11" x 9' 2" Utility Room - 6' 4" x 5' 1" Livina Room - 19'3" x 11'0" Dining Room - 9' 0" x 8' 11" Bedroom 1 - 12' 6" x 9' 4" Walk In Wardrobe En-suite Shower Room Bedroom 2 - 10' 9" x 7' 9" Bathroom Outside Gardens Driveway