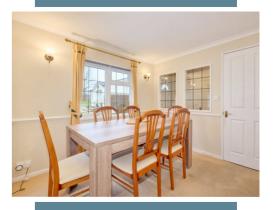

There is nothing to do except relax and retire in this delightful 45 x 20 Omar Sheringham park home. From the moment you arrive you can see what lifestyle awaits. With the well-kept gardens, peaceful surroundings, pretty setting and block paved driveway right outside your door, it's just Perfect! Stepping inside is just as breath-taking, as it is beautifully presented throughout and has been kept in incredibly good order. The spacious L-shape living/dining room is a fantastic space for entertaining or relaxing alike and is flooded with natural light. The kitchen is just off your dining area which makes it practical and suitable at mealtimes too. Adding to this a bright bathroom, 2 double bedrooms with a walk-in wardrobe and en-suite shower room to bedroom 1, this home just keeps surprising you... and it's available with NO CHAIN!

### Room Sizes

Entrance Hall Kitchen - 10' 11" x 9' 2" Utility Room - 6' 4" x 5' 1" Livina Room - 19'3" x 11'0" Dining Room - 9' 0" x 8' 11" Bedroom 1 - 12' 6" x 9' 4" Walk In Wardrobe En-suite Shower Room Bedroom 2 - 10' 9" x 7' 9" Bathroom Outside Gardens Driveway