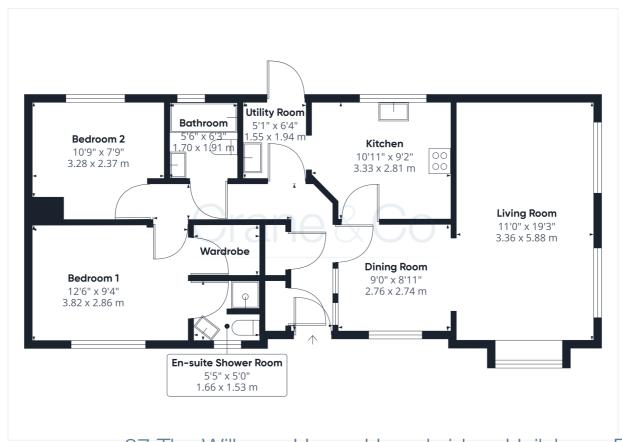

### Room Sizes

Entrance Hall Kitchen - 10' 11" x 9' 2" Utility Room - 6' 4" x 5' 1" Livina Room - 19'3" x 11'0" Dining Room - 9' 0" x 8' 11" Bedroom 1 - 12' 6" x 9' 4" Walk In Wardrobe En-suite Shower Room Bedroom 2 - 10' 9" x 7' 9" Bathroom Outside Gardens Driveway