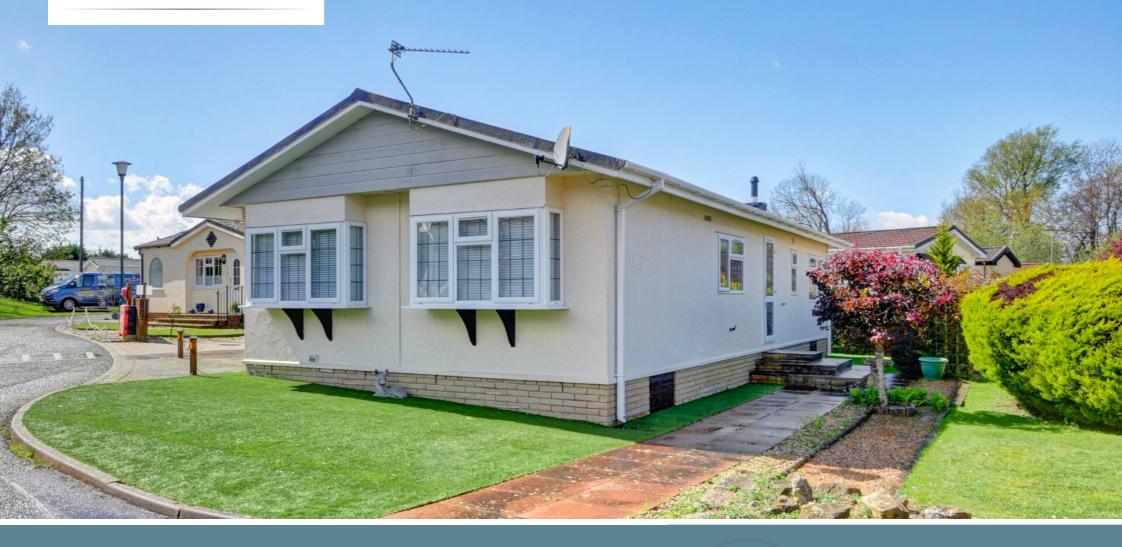

There is nothing to do except relax and retire in this delightful 45 x 20 Omar Sheringham park home. From the moment you arrive you can see what lifestyle awaits. With the well-kept gardens, peaceful surroundings, pretty setting and block paved driveway right outside your door, it's just Perfect! Stepping inside is just as breath-taking, as it is beautifully presented throughout and has been kept in incredibly good order. The spacious L-shape living/dining room is a fantastic space for entertaining or relaxing alike and is flooded with natural light. The kitchen is just off your dining area which makes it practical and suitable at mealtimes too. Adding to this a bright bathroom, 2 double bedrooms with a walk-in wardrobe and en-suite shower room to bedroom 1, this home just keeps surprising you... and it's available with NO CHAIN!

#### Main Features

- Park Home
- 2 Bedrooms
- Spacious & Bright Accommodation
- Available For The Over 55's
- Immaculate & Modern Throughout
- L Shape Living/Dining Room
- En-suite & Walk In Wardrobe
- NO CHAIN
- Block Paved Driveway