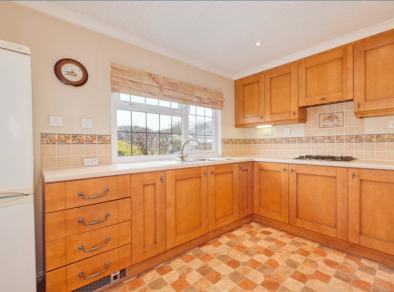

There is nothing to do except relax and retire in this delightful 45 x 20 Omar Sheringham park home. From the moment you arrive you can see what lifestyle awaits. With the well-kept gardens, peaceful surroundings, pretty setting and block paved driveway right outside your door, it's just Perfect! Stepping inside is just as breath-taking, as it is beautifully presented throughout and has been kept in incredibly good order. The spacious L-shape living/dining room is a fantastic space for entertaining or relaxing alike and is flooded with natural light. The kitchen is just off your dining area which makes it practical and suitable at mealtimes too. Adding to this a bright bathroom, 2 double bedrooms with a walk-in wardrobe and en-suite shower room to bedroom 1, this home just keeps surprising you... and it's available with NO CHAIN!

### Room Sizes

Entrance Hall Kitchen - 10' 11" x 9' 2" Utility Room - 6' 4" x 5' 1" Livina Room - 19'3" x 11'0" Dining Room - 9' 0" x 8' 11" Bedroom 1 - 12' 6" x 9' 4" Walk In Wardrobe En-suite Shower Room Bedroom 2 - 10' 9" x 7' 9" Bathroom Outside Gardens Driveway