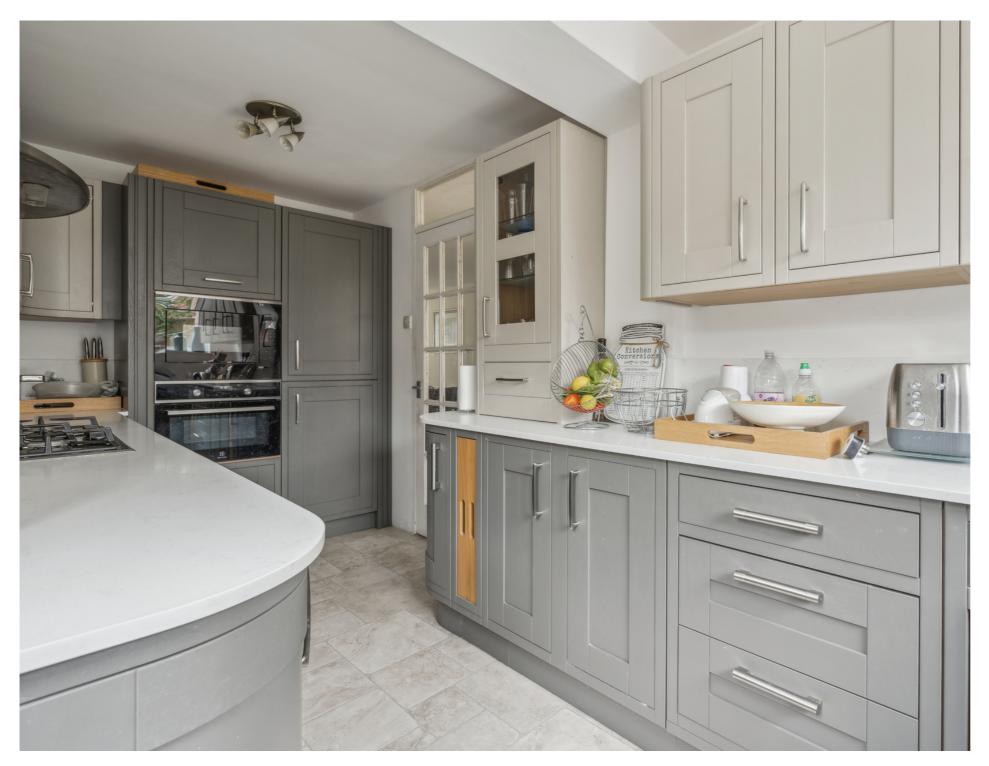

Offered with no onward chain, the home boasts a newly fitted kitchen and spacious, well-proportioned living areas ideal for modern family life.

The extension adds further versatility, perfect for a dining room, playroom, or home office. Upstairs, there are three generous bedrooms and a family bathroom.