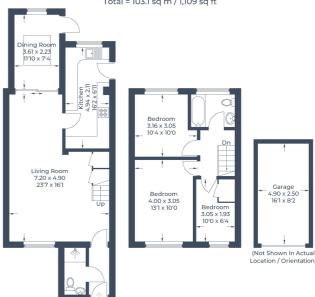

Offered with no onward chain, the home boasts a newly fitted kitchen and spacious, well-proportioned living areas ideal for modern family life.

The extension adds further versatility, perfect for a dining room, playroom, or home office. Upstairs, there are three generous bedrooms and a family bathroom.

Outside, the property features a private, enclosed rear garden—ideal for children, pets, and outdoor entertaining—as well as a garage and off-road parking to the front.

Located within excellent school catchment areas and with convenient access to Hitchin's town centre, mainline station, and transport links, this is a rare opportunity not to be missed.

First Floor

Ground Floor

- Three Bedroom Extended Semi
- SG4 9 Postcode
- No Chain
- Excellent Schooling Catchment Area
- Cul de Sac
- Off Road Parking & Garage
- Refitted Kitchen (Many Integrated Appliances)