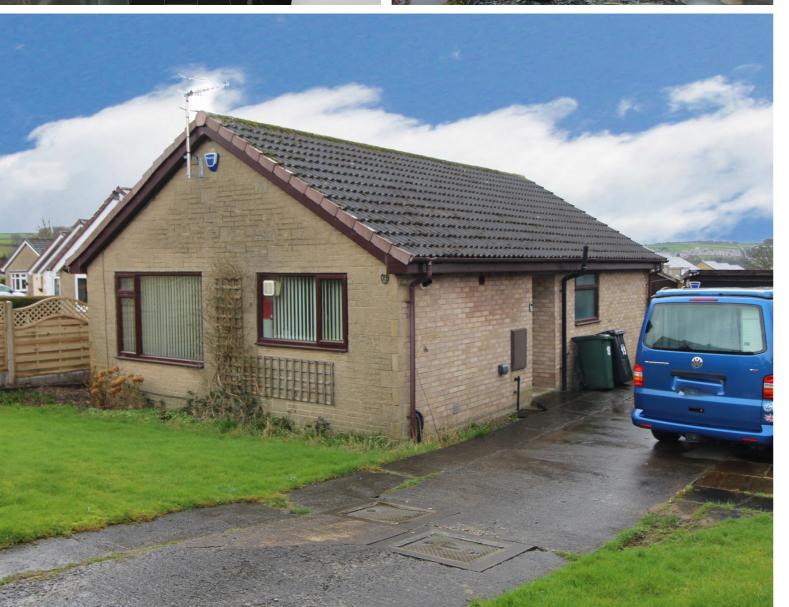

19 Elm Tree Close, Long Lee,

£175,000

4RX

- DETACHED BUNGALOW
- GOOD SIZED PLOT
- EPC Rating D

- TWO BEDROOMS
- PARKING, GARAGE, GARDENS

## **FULL DESCRIPTION**

Offered for sale is this Detached Bungalow offering two double bedrooms located in the popular Long Lee area of Keighley and handily placed for access to the nearby school. In brief the accommodation comprises of an Entrance Hall, Kitchen with a range of wall and base units and integrated oven, Spacious Lounge, Shower Room, Two Bedrooms. Gas Central Heating & Double Glazing. Outside - Set on a good sized plot, driveway leading to a garage and gardens. EPC Rating D