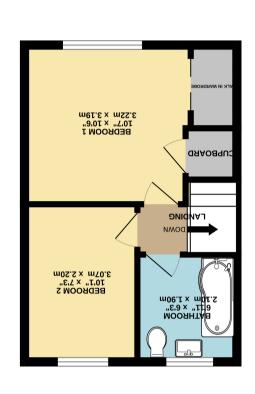

YO31 1EU York York

**LOEK 01904 488 444** 

TOTAL FLOOR AREA: 557 sq.ft. (51.8 sq.m.) approx.

GROUND FLOOR 282 sq.ft. (26.2 sq.m.) approx.

## Kingsland Terrace, York YO26 4XL

Located in the popular Leeman Road area is this modern terraced house complete with off street parking and an enclosed rear garden. Briefly comprising, entrance hall, spacious lounge with feature fire, dining kitchen with ample storage, two good sized bedrooms one of which with the huge benefit of a walk in wardrobe and a modern three piece bathroom. To the rear of the property is a low maintenance rear garden with patio area perfect for entertaining. The property comes with a separate driveway for off street parking.