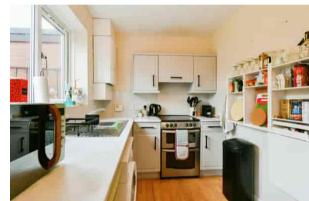

## Kingsland Terrace, York YO26 4XL

Located in the popular Leeman Road area is this modern terraced house complete with off street parking and an enclosed rear garden. Briefly comprising, entrance hall, spacious lounge with feature fire, dining kitchen with ample storage, two good sized bedrooms one of which with the huge benefit of a walk in wardrobe and a modern three piece bathroom. To the rear of the property is a low maintenance rear garden with patio area perfect for entertaining. The property comes with a separate driveway for off street parking.