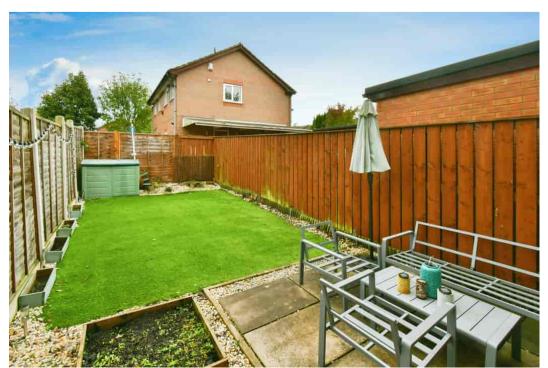

## Kingsland Terrace, York YO26 4XL

Located in the popular Leeman Road area is this modern terraced house complete with off street parking and an enclosed rear garden. Briefly comprising, entrance hall, spacious lounge with feature fire, dining kitchen with ample storage, two good sized bedrooms one of which with the huge benefit of a walk in wardrobe and a modern three piece bathroom. To the rear of the property is a low maintenance rear garden with patio area perfect for entertaining. The property comes with a separate driveway for off street parking.

This is the perfect first time buyer / investment property and viewing is highly recommended.

- Modern Terraced House
- Spacious Lounge
- Walk In Wardrobe
- Desirable Location
- Modern Bathroom
- Enclosed Rear Garden
- Off Street Parking
- Walking Distance to York City Centre and Train Station