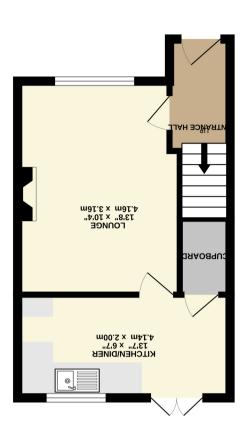

YO31 1EU York York

**LOEK 01904 488 444** 

TOTAL FLOOR AREA: 557 sq.ft. (51.8 sq.m.) approx.

GROUND FLOOR 282 sq.ft. (26.2 sq.m.) approx.

## Kingsland Terrace, York YO26 4XL

Located in the popular Leeman Road area is this modern terraced house complete with off street parking and an enclosed rear garden. Briefly comprising, entrance hall, spacious lounge with feature fire, dining kitchen with ample storage, two good sized bedrooms one of which with the huge benefit of a walk in wardrobe and a modern three piece bathroom. To the rear of the property is a low maintenance rear garden with patio area perfect for entertaining. The property comes with a separate driveway for off street parking.