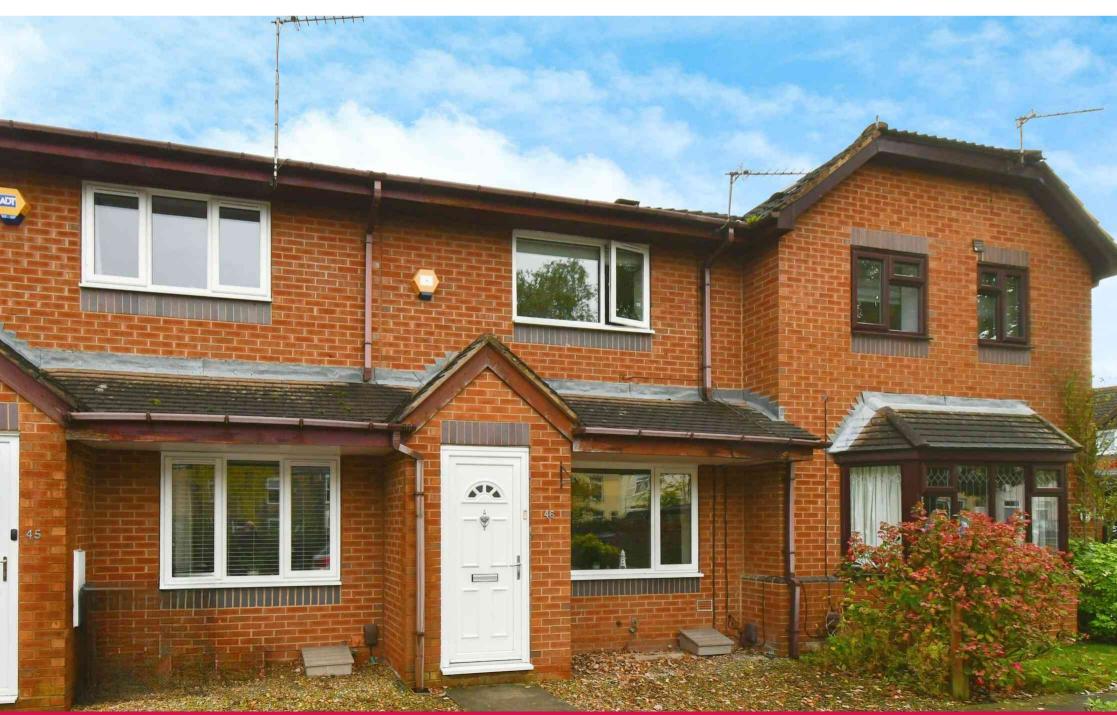

## Kingsland Terrace, York YO26 4XL

Located in the popular Leeman Road area is this modern terraced house complete with off street parking and an enclosed rear garden. Briefly comprising, entrance hall, spacious lounge with feature fire, dining kitchen with ample storage, two good sized bedrooms one of which with the huge benefit of a walk in wardrobe and a modern three piece bathroom. To the rear of the property is a low maintenance rear garden with patio area perfect for entertaining. The property comes with a separate driveway for off street parking.