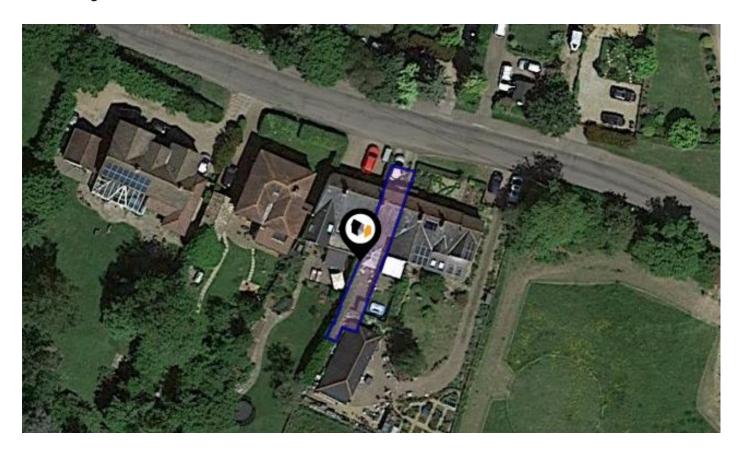

### **KIMPTON ROAD, PETERS GREEN, LUTON, LU2**

#### Property

| Туре:            | Terraced                                | Tenure: | Freehold |  |
|------------------|-----------------------------------------|---------|----------|--|
| Bedrooms:        | 2                                       |         |          |  |
| Floor Area:      | 570 ft <sup>2</sup> / 53 m <sup>2</sup> |         |          |  |
| Plot Area:       | 0.03 acres                              |         |          |  |
| Year Built :     | Before 1900                             |         |          |  |
| Council Tax :    | Band D                                  |         |          |  |
| Annual Estimate: | £2,226                                  |         |          |  |
| Title Number:    | HD224609                                |         |          |  |