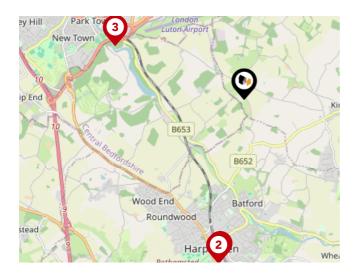

# Area Transport (National)

#### National Rail Stations

| Pin | Name                                  | Distance   |
|-----|---------------------------------------|------------|
|     | Harpenden Rail Station                | 3.02 miles |
| 2   | Harpenden Rail Station                | 3.04 miles |
| 3   | Luton Airport Parkway<br>Rail Station | 2.56 miles |

#### Trunk Roads/Motorways

| Pin | Name     | Distance   |
|-----|----------|------------|
| 1   | M1 J10   | 3.54 miles |
| 2   | M1 J9    | 4.18 miles |
| 3   | M1 J8    | 7.08 miles |
| 4   | A1(M) J5 | 6.49 miles |
| 5   | M1 J11   | 6.01 miles |

#### Airports/Helipads

| Pin | Name                           | Distance    |
|-----|--------------------------------|-------------|
| •   | Luton Airport                  | 2.13 miles  |
| 2   | Heathrow Airport               | 26.96 miles |
| 3   | Heathrow Airport<br>Terminal 4 | 27.91 miles |
| 4   | Stansted Airport               | 25.86 miles |