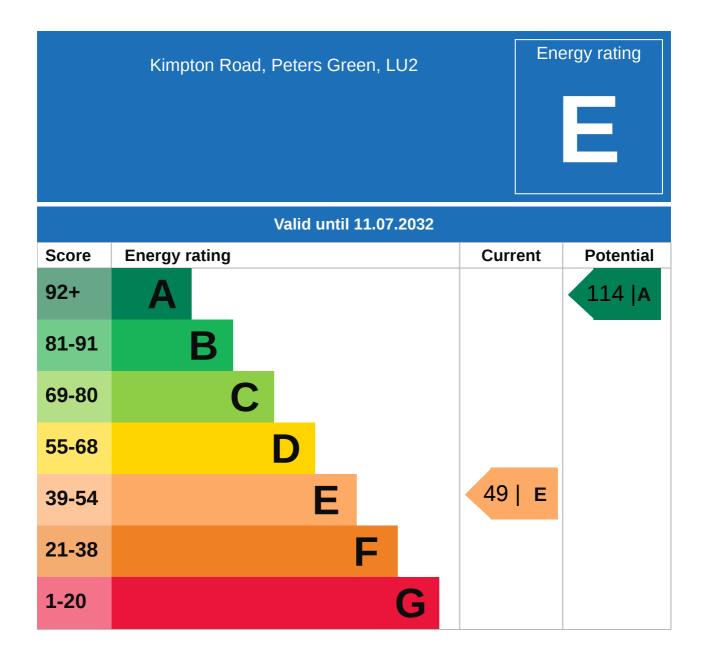

# Property EPC - Certificate

# Property EPC - Additional Data

#### **Additional EPC Data**

| Property Type:                  | House                                          |
|---------------------------------|------------------------------------------------|
| Build Form:                     | Mid-Terrace                                    |
| Transaction Type:               | Rental                                         |
| Energy Tariff:                  | Dual                                           |
| Main Fuel:                      | Electricity (not community)                    |
| Main Gas:                       | No                                             |
| Flat Top Storey:                | No                                             |
| Top Storey:                     | 0                                              |
| Glazing Type:                   | Not defined                                    |
| Previous Extension:             | 1                                              |
| Open Fireplace:                 | 0                                              |
| Ventilation:                    | Natural                                        |
| Walls:                          | Solid brick, as built, no insulation (assumed) |
| Walls Energy:                   | Very Poor                                      |
| Roof:                           | Pitched, 300 mm loft insulation                |
| Roof Energy:                    | Very Good                                      |
| Main Heating:                   | Boiler and radiators, electric                 |
| Main Heating<br>Controls:       | Programmer, room thermostat and TRVs           |
| Hot Water System:               | From main system                               |
| Hot Water Energy<br>Efficiency: | Poor                                           |
| Lighting:                       | Low energy lighting in 82% of fixed outlets    |
| Floors:                         | Solid, no insulation (assumed)                 |
| Total Floor Area:               | 53 m <sup>2</sup>                              |