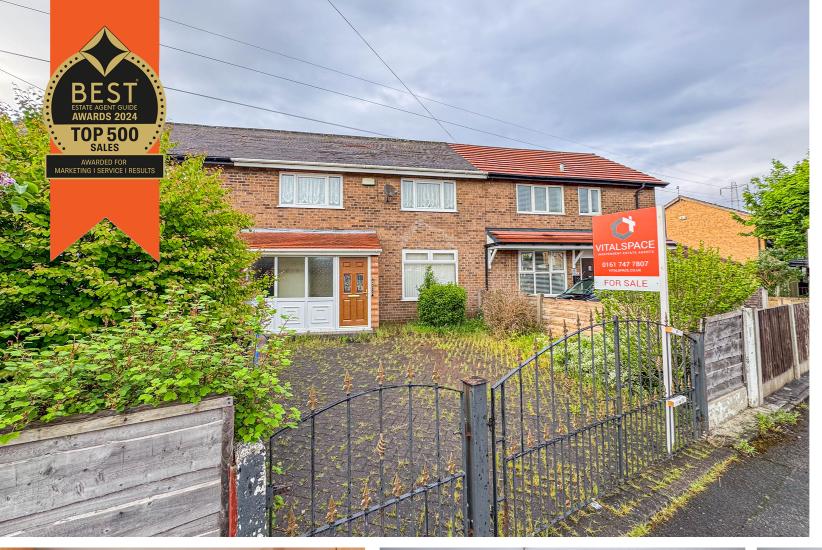

REDBROOK ROAD PARTINGTON

£180,000

3 BEDROOMS

1 BATHROOM

1 RECEPTION

NO CHAIN

## Redbrook Road, Partington, M31 4JB

\*\*NO ONWARD CHAIN\*\* - \*\*SCOPE TO UPDATE\*\* - \*\*OFF ROAD PARKING\*\* - VITALSPACE ESTATE AGENTS are pleased to offer for sale this well presented THREE BEDROOM mid terraced property offering spacious family accommodation with a gated driveway and an enclosed rear garden. Benefiting from gas central heating and uPVC double glazing, this spacious home comprises; an extended, warm and welcoming entrance hallway, an spacious living room and an generously sized breakfast kitchen complete with a range of wall and base units. To the first floor there are three well proportioned bedrooms and a two piece shower room alongside a separate WC. Externally, to the rear of the property, a low maintenance North facing garden can be found whilst to the front of the property, a gated driveway provides off road parking. Further benefits of this attractive home include a Worcester gas combination boiler and uPVC double glazing. This property is located within walking distance of Partington town centre and the recently built shopping centre. Our Lady of Lourdes Catholic Primary School 0.3 miles and Broadoak School 0.5 miles. Partington also benefits from