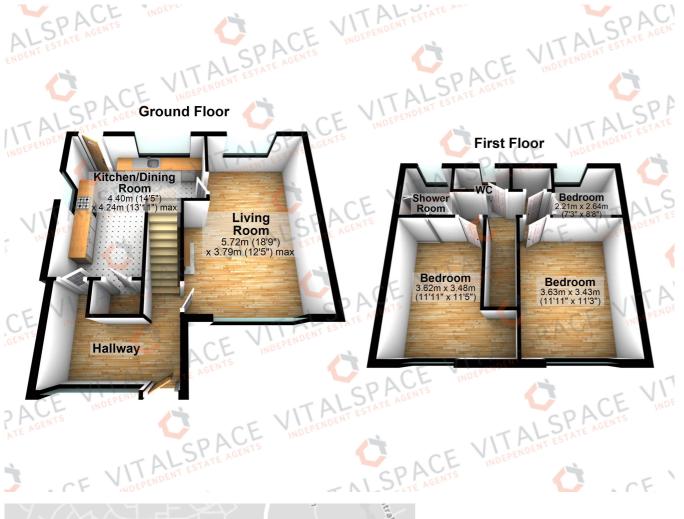

## Redbrook Road, Partington, M31 4JB

\*\*NO ONWARD CHAIN\*\* - \*\*SCOPE TO UPDATE\*\* - \*\*OFF ROAD PARKING\*\* - VITALSPACE ESTATE AGENTS are pleased to offer for sale this well presented THREE BEDROOM mid terraced property offering spacious family accommodation with a gated driveway and an enclosed rear garden. Benefiting from gas central heating and uPVC double glazing, this spacious home comprises; an extended, warm and welcoming entrance hallway, an spacious living room and an generously sized breakfast kitchen complete with a range of wall and base units. To the first floor there are three well proportioned bedrooms and a two piece shower room alongside a separate WC. Externally, to the rear of the property, a low maintenance North facing garden can be found whilst to the front of the property, a gated driveway provides off road parking. Further benefits of this attractive home include a Worcester gas combination boiler and uPVC double glazing. This property is located within walking distance of Partington town centre and the recently built shopping centre. Our Lady of Lourdes Catholic Primary School 0.3 miles and Broadoak School 0.5 miles. Partington also benefits from

## Features

- Three bedroom
- Mid terrace property
- Gas central heating
- uPVC double glazing
- No onward chain
- Scope to update
- Driveway and garden
- Extended hallway
- Ideal family home
- Viewing essential