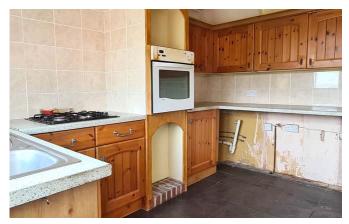

## Description

Brought to market with no onward chain, this spacious three bedroom home offers well-proportioned accommodation, with a South facing garden and views of Glastonbury Tor. The ground floor accommodation is comprised of an entrance hallway, sitting room, dining room, kitchen and conservatory. Stairs lead to three bedrooms and a family bathroom on the first floor, with the largest room benefiting from views of Glastonbury Tor and Butleigh Moor. There is a sizeable garden to the front of the property, and an enclosed, South facing garden to the rear. Primarily laid to lawn, the garden features a patio and pedestrian access leading to a single garage (located in a block nearby).

#### **Features**

- NO ONWARD CHAIN
- Unexpectedly returned to market
- Within walking distance of Glastonbury High Street and Glastonbury Tor
- Views of GLASTONBURY TOR
- Excellent buy to let investment or first time buy
- Scope for improvement/modernisation
- Well-proportioned rooms throughout
- Two reception rooms and a conservatory
- Enclosed SOUTH FACING garden
- GARAGE and OFF ROAD PARKING
- Freehold Council Tax Band C