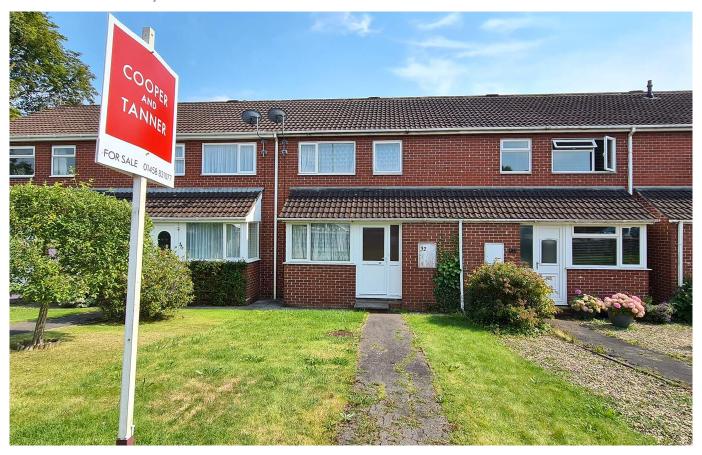

# Bere Lane

Glastonbury, BA68BB

£250,000 Freehold

□ 3 □ 2 € 1 EPC C

## Description

Brought to market with no onward chain, this spacious three bedroom home offers well-proportioned accommodation, with a South facing garden and views of Glastonbury Tor. The ground floor accommodation is comprised of an entrance hallway, sitting room, dining room, kitchen and conservatory. Stairs lead to three bedrooms and a family bathroom on the first floor, with the largest room benefiting from views of Glastonbury Tor and Butleigh Moor. There is a sizeable garden to the front of the property, and an enclosed, South facing garden to the rear. Primarily laid to lawn, the garden features a patio and pedestrian access leading to a single garage (located in a block nearby).