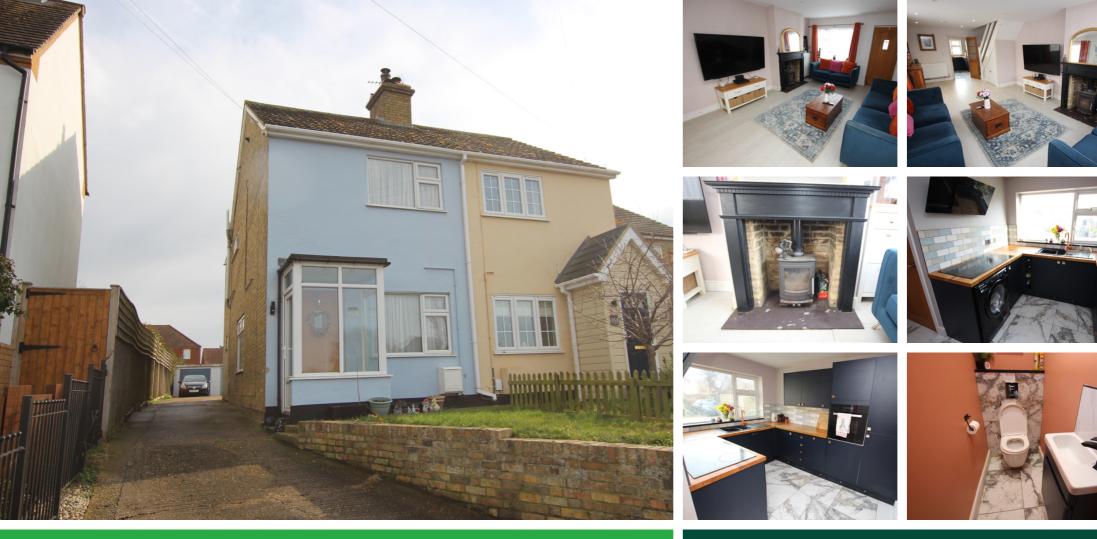

## 149 Church Street, Langford, Bedfordshire, SG18 9NX

SEMI-DETACHED COTTAGE WITH A PAIR OF GARAGES. Situated in the heart of the village is this extended property that now offers a 24FT living room, kitchen + cloakroom and upstairs are two double bedrooms and a bathroom. The really bonus is the off road parking for serveral cars + a pair of garages as well as the generous garden.

## Lanes Bennetts

£325,000

- EXTENDED SEMI-DETACHED COTTAGE
- LARGE LIVING ROOM WITH LOG BURNER
- DOWNSTAIRS CLOAKROOM
- TWO DOUBLE BEDROOMS
- UPSTAIRS BATHROOM + SHOWER CUBICLE
- NEW FITTED KITCHEN WITH HOB + OVEN +
  FRIDGE/FREEZER
- GENEROUS GARDEN
- TWO GARAGES AND AMPLE OFF ROAD PARKING
- EASY ACCESS TO A1 & LOCAL TRAIN STATION