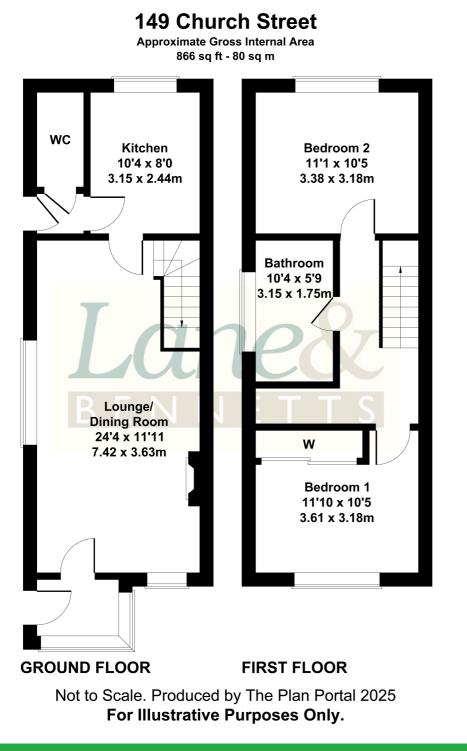

## 149 Church Street, Langford, Bedfordshire, SG18 9NX

SEMI-DETACHED COTTAGE WITH A PAIR OF GARAGES. Situated in the heart of the village is this extended property that now offers a 24FT living room, kitchen + cloakroom and upstairs are two double bedrooms and a bathroom. The really bonus is the off road parking for serveral cars + a pair of garages as well as the generous garden.

## Lanes Bennetts

£325,000

- EXTENDED SEMI-DETACHED COTTAGE
- LARGE LIVING ROOM WITH LOG BURNER
- DOWNSTAIRS CLOAKROOM
- TWO DOUBLE BEDROOMS
- UPSTAIRS BATHROOM + SHOWER CUBICLE
- NEW FITTED KITCHEN WITH HOB + OVEN +
  FRIDGE/FREEZER
- GENEROUS GARDEN
- TWO GARAGES AND AMPLE OFF ROAD PARKING
- EASY ACCESS TO A1 & LOCAL TRAIN STATION