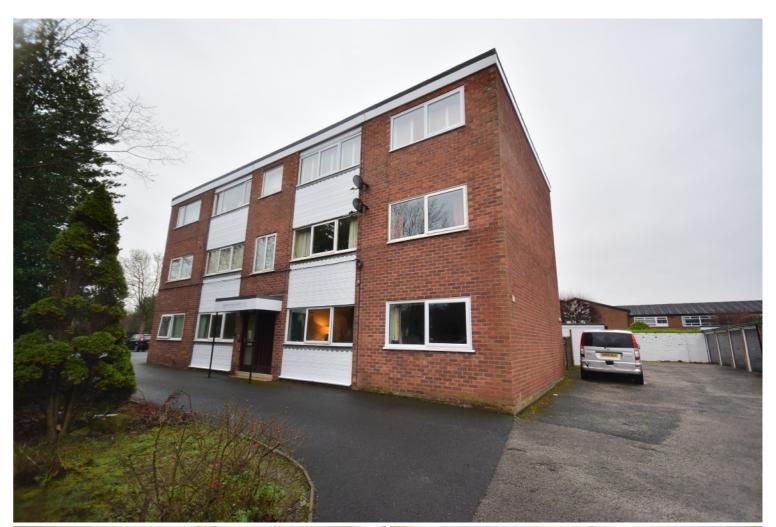

# 12 Grosvenor Court

St. Annes Road East, St. Annes on Sea, FY8 3RR

- Second Floor Purpose Built Flat
- 1 Reception
- Fitted Kitchen
- 2 Bedrooms
- Bathroom
- Garage

### 12 Grosvenor Court

St. Annes Road East, St. Annes on Sea, FY8 3RR

## £95,000

Set in a popular location and presented to a high standard close to transport links is this Second Floor Purpose Built Apartment. Reception, fitted kitchen, 2 bedrooms, family bathroom, gas central heating, double glazed windows, garage, communal off street parking and gardens. Internal viewing is highly recommended.