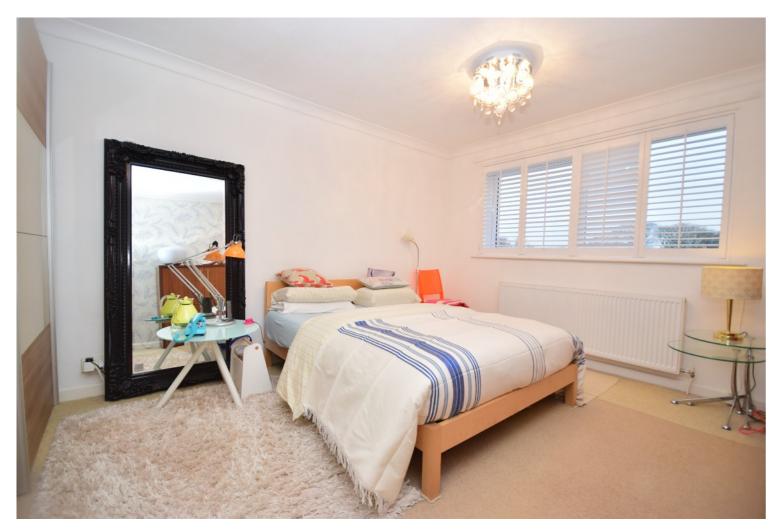

Bedroom 1 4.43m (14'6") x 3.48m (11'5") Double glazed window to front, radiator, coving to ceiling.

Bedroom 2 3.03m (9'11") x 2.51m (8'3") Double glazed window to rear, radiator, coving to ceiling.