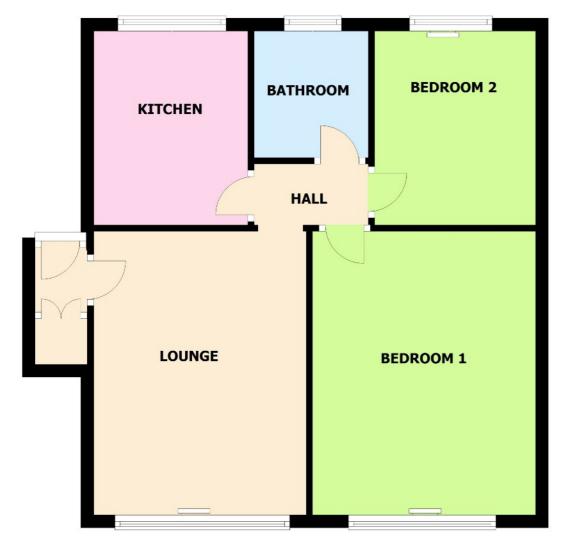

Council Tax Band: Tenure: Leasehold Ground Rent: Service Charge:

**Second Floor** 

Entrance Hall Built-in cupboard, door to:

Lounge 4.43m (14'6") x 3.32m (10'11") Double glazed window to front, radiator, telephone point, TV point, coving to ceiling, doorway to:

Hall Coving to ceiling, door to:

Kitchen 3.03m (9'11") x 2.41m (7'11") Fitted with a matching range of base and eye level units with worktop space over, stainless steel sink with single drainer and mixer tap, plumbing for washing machine, space for fridge/freezer, built-in oven, built-in hob with pull out extractor hood over, double glazed window to rear, wall mounted combination boiler.

Bedroom 1 4.43m (14'6") x 3.48m (11'5") Double glazed window to front, radiator, coving to ceiling.

Bedroom 2 3.03m (9'11") x 2.51m (8'3") Double glazed window to rear, radiator, coving to ceiling.

#### Bathroom

Fitted with three piece suite comprising panelled bath with separate shower over and glass screen, pedestal wash hand basin and WC, part tiled walls, heated towel rail, obscure double glazed window to rear, tiled flooring.