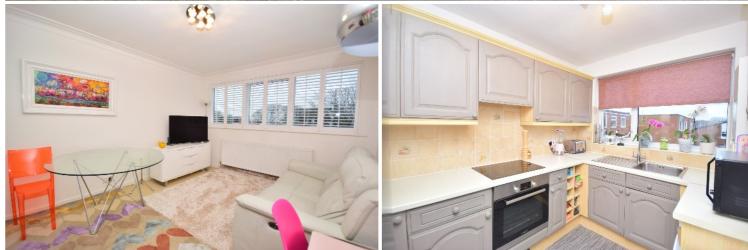

Council Tax Band: Tenure: Leasehold Ground Rent: Service Charge:

**Second Floor** 

Entrance Hall Built-in cupboard, door to:

Lounge 4.43m (14'6") x 3.32m (10'11") Double glazed window to front, radiator, telephone point, TV point, coving to ceiling, doorway to:

Hall Coving to ceiling, door to:

Kitchen 3.03m (9'11") x 2.41m (7'11") Fitted with a matching range of base and eye level units with worktop space over, stainless steel sink with single drainer and mixer tap, plumbing for washing machine, space for fridge/freezer, built-in oven, built-in hob with pull out extractor hood over, double glazed window to rear, wall mounted combination boiler.