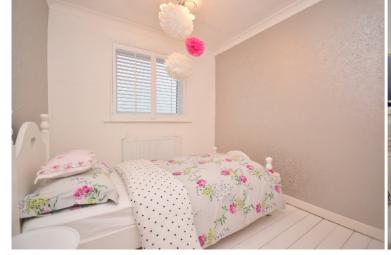

Bedroom 1 4.43m (14'6") x 3.48m (11'5") Double glazed window to front, radiator, coving to ceiling.

Bedroom 2 3.03m (9'11") x 2.51m (8'3") Double glazed window to rear, radiator, coving to ceiling.