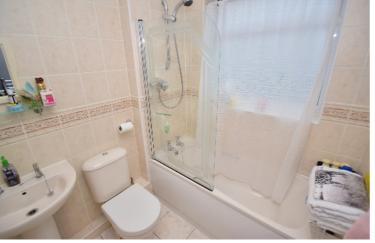

#### Bathroom

Fitted with three piece suite comprising panelled bath with separate shower over and glass screen, pedestal wash hand basin and WC, part tiled walls, heated towel rail, obscure double glazed window to rear, tiled flooring.