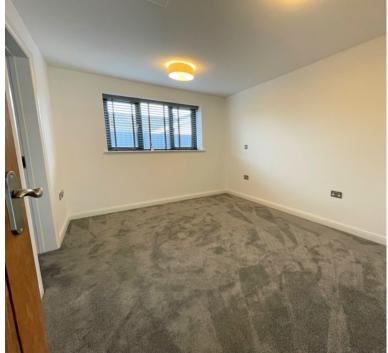

### ENTRANCE HALL

OPEN PLAN KITCHEN/DINING/LIVING AREA 21' 5" x 12' 5" (6.53m x 3.78m)

UTILITY CUPBOARD FOR WASHING MACHINE

**BEDROOM ONE** 13' 5" x 9' 9" (4.09m x 2.97m)

**EN-SUITE SHOWER ROOM** 7' 0" x 7' 11" (2.13m x 2.41m)

**BEDROOM TWO** 13' 1" x 9' 8" (3.99m x 2.95m)

**EN-SUITE SHOWER ROOM TWO** 9' 8" x 4' 0" (2.95m x 1.22m)

**BEDROOM THREE/LIVING ROOM** 12' 9" x 12' 0" (3.89m x 3.66m)