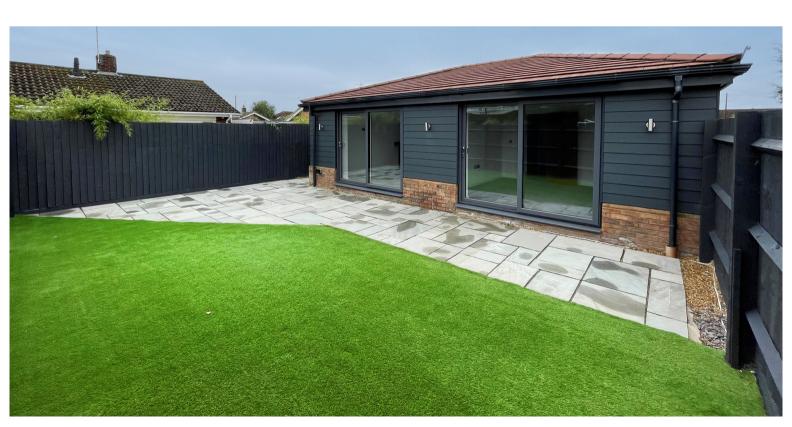

The accommodation in brief comprises; entrance hall, open plan kitchen/dining/living area, utility cupboard for washing machine, two bedrooms, two en-suite shower rooms, bedroom three/living space which could be used for either a bedroom or a separate living room and a family bathroom. This property also benefits from gated access, parking for four cars, a rear garden and CCTV.

#### FAMILY BATHROOM

PARKING FOR TWO CARS

**REAR GARDEN** 