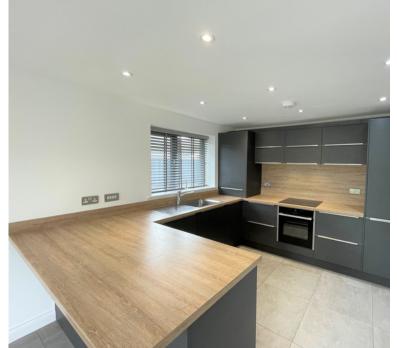

The accommodation in brief comprises; entrance hall, open plan kitchen/dining/living area, utility cupboard for washing machine, two bedrooms, two en-suite shower rooms, bedroom three/living space which could be used for either a bedroom or a separate living room and a family bathroom. This property also benefits from gated access, parking for four cars, a rear garden and CCTV.

### ENTRANCE HALL

OPEN PLAN KITCHEN/DINING/LIVING AREA 21' 5" x 12' 5" (6.53m x 3.78m)

UTILITY CUPBOARD FOR WASHING MACHINE

**BEDROOM ONE** 13' 5" x 9' 9" (4.09m x 2.97m)

**EN-SUITE SHOWER ROOM** 7' 0" x 7' 11" (2.13m x 2.41m)