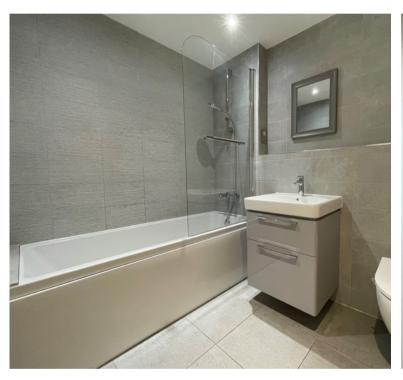

### ENTRANCE HALL

OPEN PLAN KITCHEN/DINING/LIVING AREA 21' 5" x 12' 5" (6.53m x 3.78m)

UTILITY CUPBOARD FOR WASHING MACHINE

**BEDROOM ONE** 13' 5" x 9' 9" (4.09m x 2.97m)

**EN-SUITE SHOWER ROOM** 7' 0" x 7' 11" (2.13m x 2.41m)

**BEDROOM TWO** 13' 1" x 9' 8" (3.99m x 2.95m)

**EN-SUITE SHOWER ROOM TWO** 9' 8" x 4' 0" (2.95m x 1.22m)

**BEDROOM THREE/LIVING ROOM** 12' 9" x 12' 0" (3.89m x 3.66m)

#### FAMILY BATHROOM

PARKING FOR TWO CARS

**REAR GARDEN** 