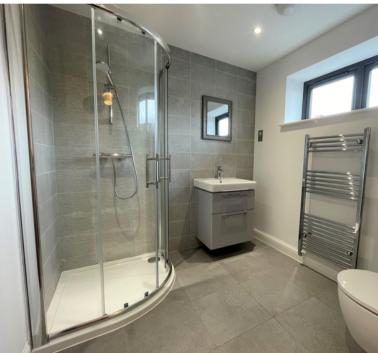

### ENTRANCE HALL

OPEN PLAN KITCHEN/DINING/LIVING AREA 21' 5" x 12' 5" (6.53m x 3.78m)

UTILITY CUPBOARD FOR WASHING MACHINE

**BEDROOM ONE** 13' 5" x 9' 9" (4.09m x 2.97m)

**EN-SUITE SHOWER ROOM** 7' 0" x 7' 11" (2.13m x 2.41m)

**BEDROOM TWO** 13' 1" x 9' 8" (3.99m x 2.95m)

**EN-SUITE SHOWER ROOM TWO** 9' 8" x 4' 0" (2.95m x 1.22m)

**BEDROOM THREE/LIVING ROOM** 12' 9" x 12' 0" (3.89m x 3.66m)

#### FAMILY BATHROOM

PARKING FOR TWO CARS

**REAR GARDEN** 