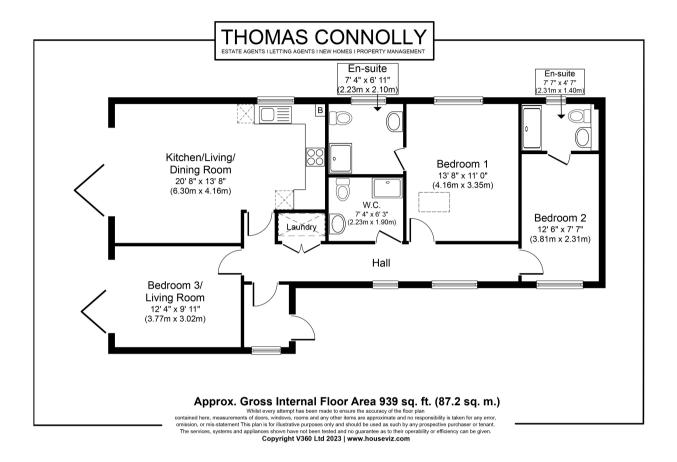

The accommodation in brief comprises; entrance hall, open plan kitchen/dining/living area, utility cupboard for washing machine, two bedrooms, two en-suite shower rooms, bedroom three/living space which could be used for either a bedroom or a separate living room and a family bathroom. This property also benefits from gated access, parking for four cars, a rear garden and CCTV.

### ENTRANCE HALL

OPEN PLAN KITCHEN/DINING/LIVING AREA 21' 5" x 12' 5" (6.53m x 3.78m)

UTILITY CUPBOARD FOR WASHING MACHINE

**BEDROOM ONE** 13' 5" x 9' 9" (4.09m x 2.97m)

**EN-SUITE SHOWER ROOM** 7' 0" x 7' 11" (2.13m x 2.41m)

**BEDROOM TWO** 13' 1" x 9' 8" (3.99m x 2.95m)

**EN-SUITE SHOWER ROOM TWO** 9' 8" x 4' 0" (2.95m x 1.22m)

**BEDROOM THREE/LIVING ROOM** 12' 9" x 12' 0" (3.89m x 3.66m)

#### FAMILY BATHROOM

PARKING FOR TWO CARS

**REAR GARDEN** 