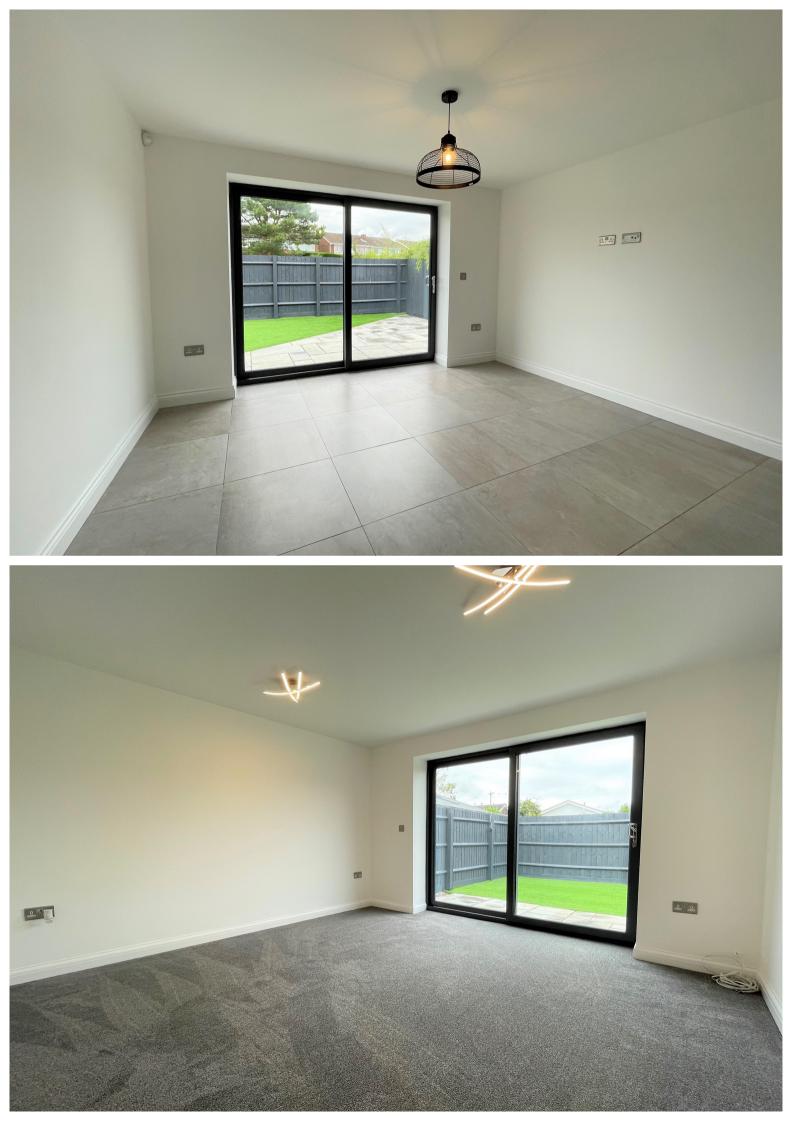

The accommodation in brief comprises; entrance hall, open plan kitchen/dining/living area, utility cupboard for washing machine, two bedrooms, two en-suite shower rooms, bedroom three/living space which could be used for either a bedroom or a separate living room and a family bathroom. This property also benefits from gated access, parking for four cars, a rear garden and CCTV.

## FEATURES

- DETACHED BUNGALOW
- UTILITY CUPBOARD
- OPEN PLAN KITCHEN/DINING/LIVING ROOM
- GATED ACCESS
- PARKING FOR FOUR CARS
- TWO/THREE BEDROOMS

### ENTRANCE HALL

OPEN PLAN KITCHEN/DINING/LIVING AREA 21' 5" x 12' 5" (6.53m x 3.78m)

UTILITY CUPBOARD FOR WASHING MACHINE

**BEDROOM ONE** 13' 5" x 9' 9" (4.09m x 2.97m)

**EN-SUITE SHOWER ROOM** 7' 0" x 7' 11" (2.13m x 2.41m)