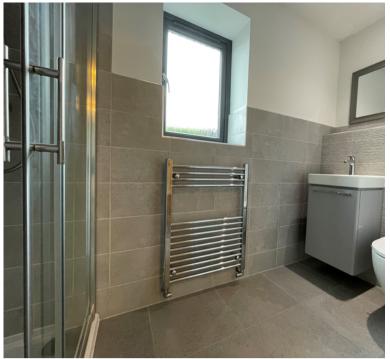

### ENTRANCE HALL

OPEN PLAN KITCHEN/DINING/LIVING AREA 21' 5" x 12' 5" (6.53m x 3.78m)

UTILITY CUPBOARD FOR WASHING MACHINE

**BEDROOM ONE** 13' 5" x 9' 9" (4.09m x 2.97m)

**EN-SUITE SHOWER ROOM** 7' 0" x 7' 11" (2.13m x 2.41m)

**BEDROOM TWO** 13' 1" x 9' 8" (3.99m x 2.95m)

**EN-SUITE SHOWER ROOM TWO** 9' 8" x 4' 0" (2.95m x 1.22m)

**BEDROOM THREE/LIVING ROOM** 12' 9" x 12' 0" (3.89m x 3.66m)

#### FAMILY BATHROOM

PARKING FOR TWO CARS

**REAR GARDEN** 