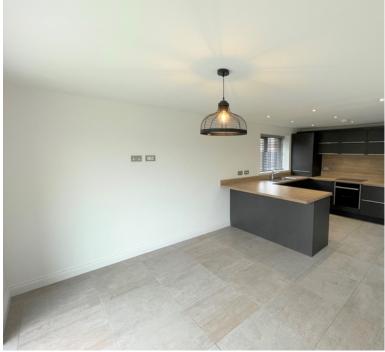

The accommodation in brief comprises; entrance hall, open plan kitchen/dining/living area, utility cupboard for washing machine, two bedrooms, two en-suite shower rooms, bedroom three/living space which could be used for either a bedroom or a separate living room and a family bathroom. This property also benefits from gated access, parking for four cars, a rear garden and CCTV.

### ENTRANCE HALL

OPEN PLAN KITCHEN/DINING/LIVING AREA 21' 5" x 12' 5" (6.53m x 3.78m)

UTILITY CUPBOARD FOR WASHING MACHINE

**BEDROOM ONE** 13' 5" x 9' 9" (4.09m x 2.97m)

**EN-SUITE SHOWER ROOM** 7' 0" x 7' 11" (2.13m x 2.41m)