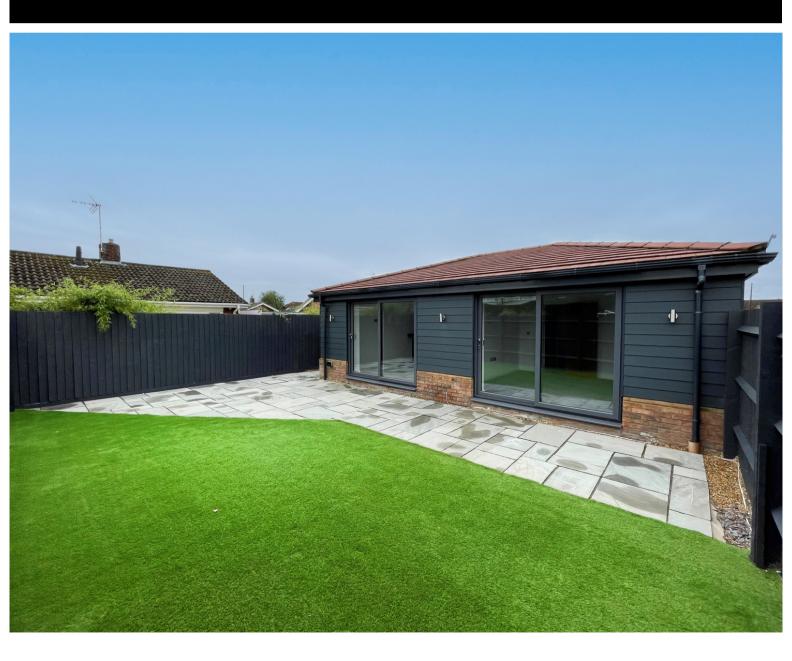

The accommodation in brief comprises; entrance hall, open plan kitchen/dining/living area, utility cupboard for washing machine, two bedrooms, two en-suite shower rooms, bedroom three/living space which could be used for either a bedroom or a separate living room and a family bathroom. This property also benefits from gated access, parking for four cars, a rear garden and CCTV.

#### FAMILY BATHROOM

PARKING FOR TWO CARS

**REAR GARDEN** 