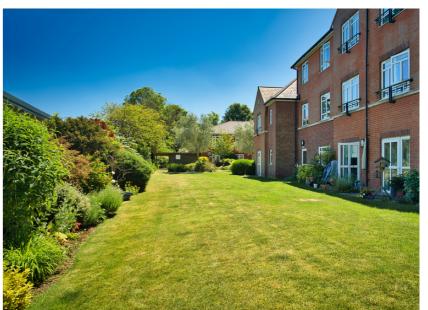

The apartment has a southerly aspect and has new carpets throughout as well as recent redecoration, The kitchen has fitted appliances and there is a well appointed wet room. The development has staff on site 24 hours a day as well as a communal lounge and gardens.

There is a restaurant in the adjoining Elmside development and on site parking.

The lease has until 2133 and service charge costs are available on request.

£350,000 Leasehold

Floor Plan Approx. 58.4 sq. metres (628.4 sq. feet)