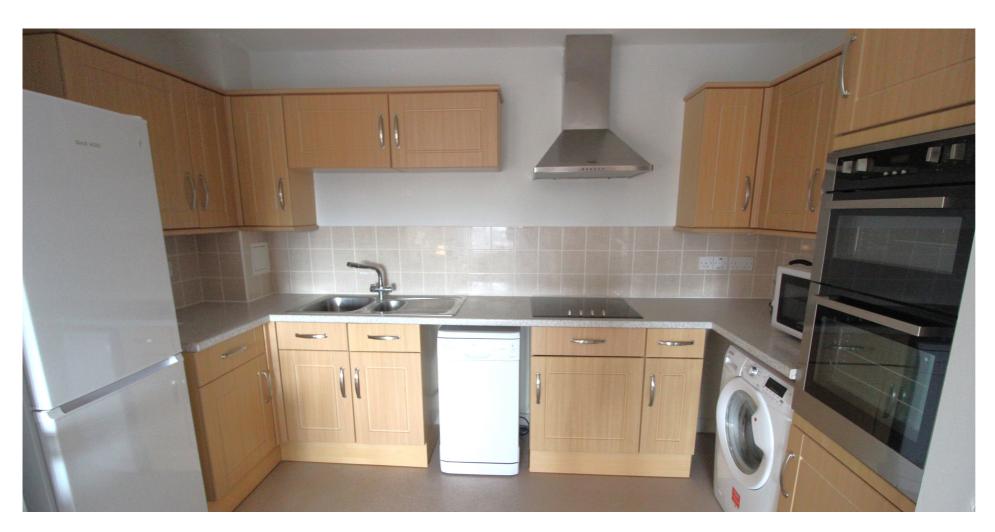

The apartment has a southerly aspect and has new carpets throughout as well as recent redecoration, The kitchen has fitted appliances and there is a well appointed wet room. The development has staff on site 24 hours a day as well as a communal lounge and gardens.