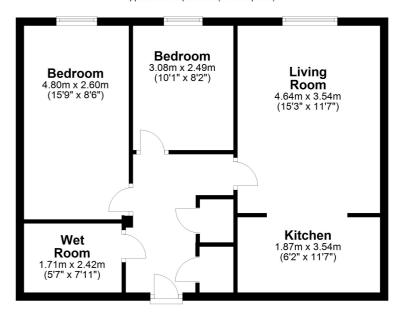

There is a restaurant in the adjoining Elmside development and on site parking.

The lease has until 2133 and service charge costs are available on request.

£350,000 Leasehold

Floor Plan Approx. 58.4 sq. metres (628.4 sq. feet)

Total area: approx. 58.4 sq. metres (628.4 sq. feet)

All measurements shown are approximate and for guidance only. Garages and workshops are not included in any gross floor areas unless integral to the main building where they will be included. Plan produced using PlanUp.