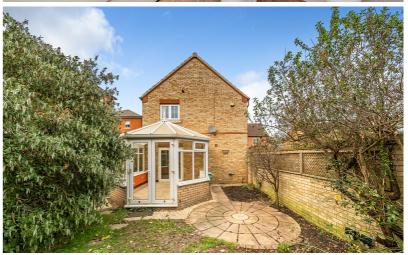

# Conservatory

13' 9" (max) x 10' 2" (max) (4.19m x 3.10m) Victorian style UPVc double glazed construction on brick base with french doors opening onto the rear garden. Ceramic tiled flooring and electric heater.

#### Rear Garden

Laid to lawn with paved patio area and flower/shrub borders. Further raised flower/shrub border with brick retaining wall. Power points. Personal door to garage. Gated access to side.

### Garage

Up & over door with power/light. Personal door to rear garden.

PRELIMINARY DETAILS - NOT YET APPROVED AND MAY BE SUBJECT TO CHANGES

All measurements are approximate and quoted in metric with imperial equivalents and for general guidance only and whilst every attempt has been made to ensure accuracy, they must not be relied on. The fixtures, fittings and appliances referred to have not been tested and therefore no guarantee can be given and that they are in working order. Internal photographs are reproduced for general information and it must not be inferred that any item shown is included with the property. For a free