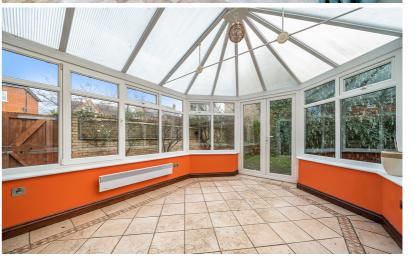

# Conservatory

13' 9" (max) x 10' 2" (max) (4.19m x 3.10m) Victorian style UPVc double glazed construction on brick base with french doors opening onto the rear garden. Ceramic tiled flooring and electric heater.