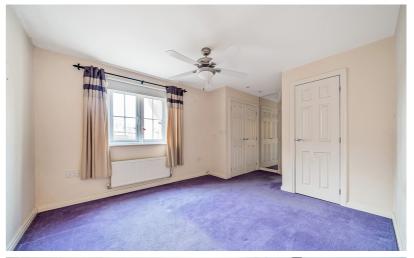

## Bedroom 1

15' 9" (max) x 10' 8" (max) (4.80m x 3.25m) Double glazed window to side. Radiator. Built-in wardrobes and further storage cupboard with shelving.

#### Bedroom 2

9' 11" x 9' 4" (3.02m x 2.84m) Double glazed window to front. Radiator. Built-in wardrobes.

#### Bedroom 3

9' 5" x 6' 2" (2.87m x 1.88m) Double glazed window to side. Radiator. Built-in wardrobe.