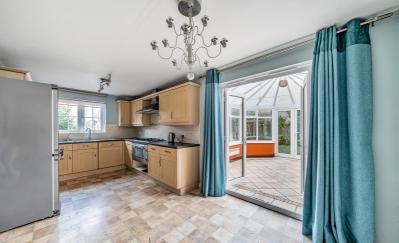

# Kitchen/Dining Room

18' 7" x 9' 2" (5.66m x 2.79m) A range of wall and base units with complementary worksurfaces and tiled splashbacks. Inset stainless steel sink with drainer and swan neck mixer tap over. Built-in electric oven with 6-ring gas hob and stainless steel extractor hood over. Space for fridge/freezer. Integrated dishwasher. Radiator. Double glazed window to front. Door into:

# Conservatory

13' 9" (max) x 10' 2" (max) (4.19m x 3.10m) Victorian style UPVc double glazed construction on brick base with french doors opening onto the rear garden. Ceramic tiled flooring and electric heater.