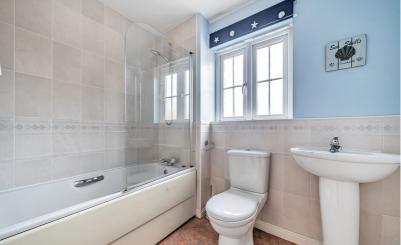

#### **En-Suite Shower Room**

Three piece suite comprising shower cubicle, low level wc and pedestal wash hand basin. Partially tiled walls. Shaver point. Radiator. Obscure double glazed window to front.

#### Bathroom

Suite comprising panel enclosed bath with shower over and glass side screen, low level wc and pedestal wash hand basin. Partially tiled walls. Shaver point. Extractor fan. Heated towel rail. Obscure double glazed window to front.