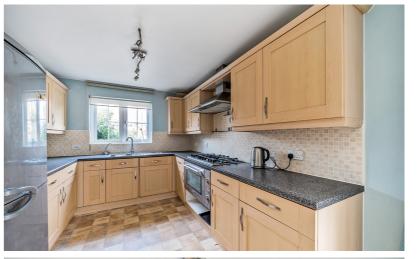

# Kitchen/Dining Room

18' 7" x 9' 2" (5.66m x 2.79m) A range of wall and base units with complementary worksurfaces and tiled splashbacks. Inset stainless steel sink with drainer and swan neck mixer tap over. Built-in electric oven with 6-ring gas hob and stainless steel extractor hood over. Space for fridge/freezer. Integrated dishwasher. Radiator. Double glazed window to front. Door into: