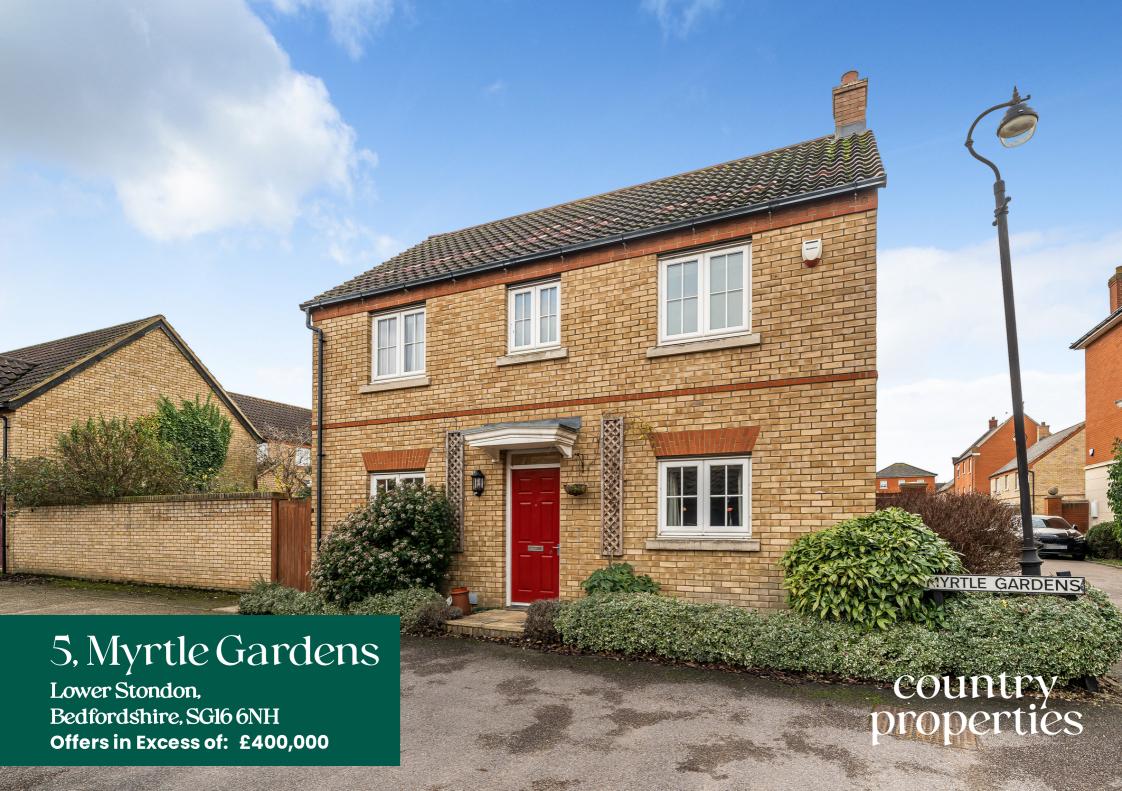

Offered with no upward chain this well presented 3 bedroom detached home with a south easterly aspect rear garden is located within a popular cul-de-sac location, just a short drive to to Hitchin with direct rail link into London.

- Dual aspect living room
- Double glazed Victorian style conservatory with french doors opening onto the rear garden
- Master bedroom with en-suite shower room
- Ground floor cloakroom with plumbing for washing machine
- South easterly walled rear garden
- Short drive to the bustling town of Hitchin with many shops, bars and restaurants