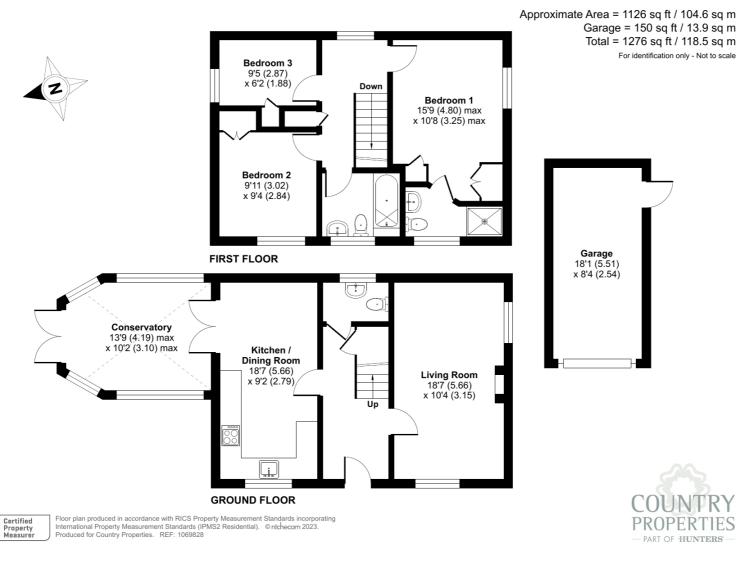

# Living Room

18' 7" x 10' 4" (5.66m x 3.15m) Dual aspect room with double glazed windows to front and side. Wood effect flooring. Feature stone fireplace with electric coal effect fire inset. Two radiators.

# Kitchen/Dining Room

18' 7" x 9' 2" (5.66m x 2.79m) A range of wall and base units with complementary worksurfaces and tiled splashbacks. Inset stainless steel sink with drainer and swan neck mixer tap over. Built-in electric oven with 6-ring gas hob and stainless steel extractor hood over. Space for fridge/freezer. Integrated dishwasher. Radiator. Double glazed window to front. Door into:

# Conservatory

13' 9" (max) x 10' 2" (max) (4.19m x 3.10m) Victorian style UPVc double glazed construction on brick base with french doors opening onto the rear garden. Ceramic tiled flooring and electric heater.

## Bedroom 1

15' 9" (max) x 10' 8" (max) (4.80m x 3.25m) Double glazed window to side. Radiator. Built-in wardrobes and further storage cupboard with shelving.

#### **En-Suite Shower Room**

Three piece suite comprising shower cubicle, low level wc and pedestal wash hand basin. Partially tiled walls. Shaver point. Radiator. Obscure double glazed window to front.

#### Bedroom 2

9' 11" x 9' 4" (3.02m x 2.84m) Double glazed window to front. Radiator. Built-in wardrobes.

#### Bedroom 3

9' 5" x 6' 2" (2.87m x 1.88m) Double glazed window to side. Radiator. Built-in wardrobe.

#### Bathroom

Suite comprising panel enclosed bath with shower over and glass side screen, low level wc and pedestal wash hand basin. Partially tiled walls. Shaver point. Extractor fan. Heated towel rail. Obscure double glazed window to front.

### Garage

Up & over door with power/light. Personal door to rear garden.

PRELIMINARY DETAILS - NOT YET APPROVED AND MAY BE SUBJECT TO CHANGES

All measurements are approximate and quoted in metric with imperial equivalents and for general guidance only and whilst every attempt has been made to ensure accuracy, they must not be relied on. The fixtures, fittings and appliances referred to have not been tested and therefore no guarantee can be given and that they are in working order. Internal photographs are reproduced for general information and it must not be inferred that any item shown is included with the property. For a free