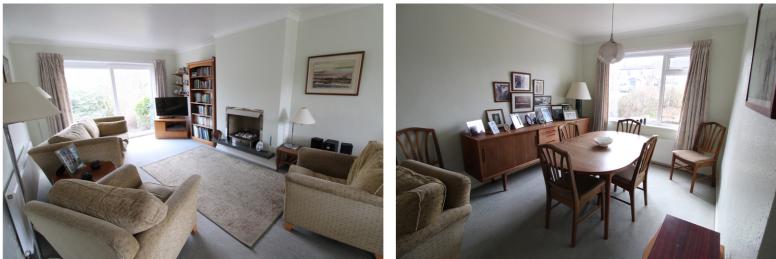

## **FULL DESCRIPTION**

Viewing is essential to fully appreciate this spacious three bedroom semi-detached property situated in the popular village location of Wilsden with excellent access to village amenities and the primary school. The property is in need of some modernisation, and the accommodation comprises of an entrance hall with cloaks WC, the spacious lounge/diner measures approximately 26ft in length and has a gas pebble effect fire, double glazed window to the front, double glazed sliding doors to the rear, two radiators. The kitchen has a range of base and wall mounted units, integrated oven, double glazed window to the front. To the first floor there are three good size bedrooms, the master having fitted wardrobes. There is a modern fitted shower room with corner shower cubicle, WC, wash hand basin, double glazed window to the rear, chrome heated towel rail. Externally the property is situated on a generous size plot having an extensive drive leading to a single garage which has plumbing for an automatic washing machine. There is a good size front garden, long rear garden with patio areas which leads down to the beck. Countryside outlook, offered for sale with no onward chain, awaiting EPC.