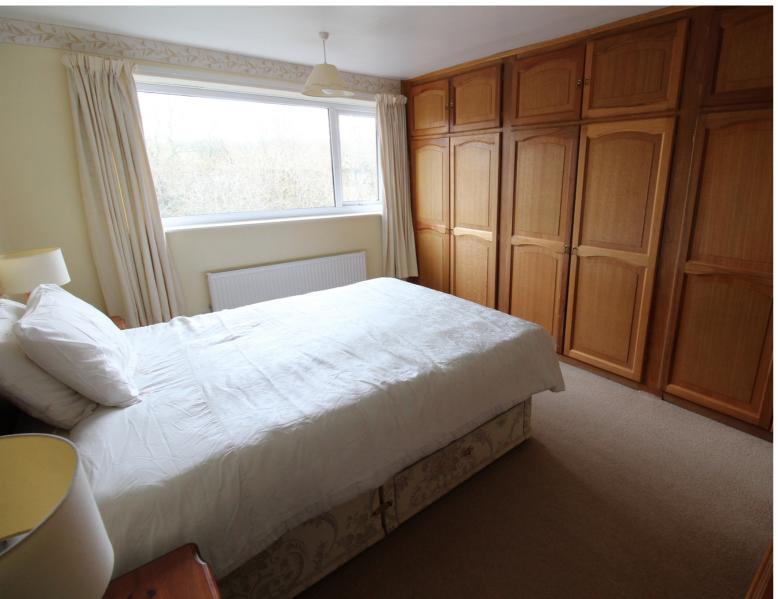

## **FULL DESCRIPTION**

Viewing is essential to fully appreciate this spacious three bedroom semi-detached property situated in the popular village location of Wilsden with excellent access to village amenities and the primary school. The property is in need of some modernisation, and the accommodation comprises of an entrance hall with cloaks WC, the spacious lounge/diner measures approximately 26ft in length and has a gas pebble effect fire, double glazed window to the front, double glazed sliding doors to the rear, two radiators. The kitchen has a range of base and wall mounted units, integrated oven, double glazed window to the front. To the first floor there are three good size bedrooms, the master having fitted wardrobes. There is a modern fitted shower room with corner shower cubicle, WC, wash hand basin, double glazed window to the rear, chrome heated towel rail. Externally the property is situated on a generous size plot having an extensive drive leading to a single garage which has plumbing for an automatic washing machine. There is a good size front garden, long rear garden with patio areas which leads down to the beck. Countryside outlook, offered for sale with no onward chain, awaiting EPC.