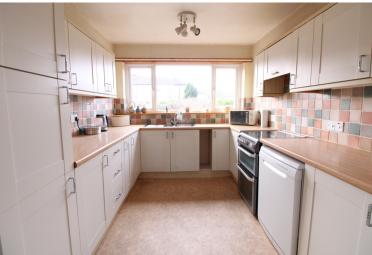

## **FULL DESCRIPTION**

Viewing is essential to fully appreciate this spacious three bedroom semi-detached property situated in the popular village location of Wilsden with excellent access to village amenities and the primary school. The property is in need of some modernisation, and the accommodation comprises of an entrance hall with cloaks WC, the spacious lounge/diner measures approximately 26ft in length and has a gas pebble effect fire, double glazed window to the front, double glazed sliding doors to the rear, two radiators. The kitchen has a range of base and wall mounted units, integrated oven, double glazed window to the front. To the first floor there are three good size bedrooms, the master having fitted wardrobes. There is a modern fitted shower room with corner shower cubicle, WC, wash hand basin, double glazed window to the rear, chrome heated towel rail. Externally the property is situated on a generous size plot having an extensive drive leading to a single garage which has plumbing for an automatic washing machine. There is a good size front garden, long rear garden with patio areas which leads down to the beck. Countryside outlook, offered for sale with no onward chain, awaiting EPC.