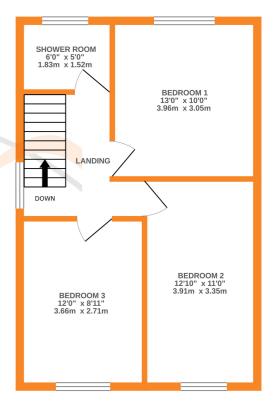

## **FULL DESCRIPTION**

Viewing is essential to fully appreciate this spacious three bedroom semi-detached property situated in the popular village location of Wilsden with excellent access to village amenities and the primary school. The property is in need of some modernisation, and the accommodation comprises of an entrance hall with cloaks WC, the spacious lounge/diner measures approximately 26ft in length and has a gas pebble effect fire, double glazed window to the front, double glazed sliding doors to the rear, two radiators. The kitchen has a range of base and wall mounted units, integrated oven, double glazed window to the front. To the first floor there are three good size bedrooms, the master having fitted wardrobes. There is a modern fitted shower room with corner shower cubicle, WC, wash hand basin, double glazed window to the rear, chrome heated towel rail. Externally the property is situated on a generous size plot having an extensive drive leading to a single garage which has plumbing for an automatic washing machine. There is a good size front garden, long rear garden with patio areas which leads down to the beck. Countryside outlook, offered for sale with no onward chain, awaiting EPC.

GROUND FLOOR

1ST FLOOR

every autempt has been made to ensure the accuracy of the inoupant contained in their, measurement is, windows, consist and any other tierns are approximate and no responsibility is taken for any error sion or mis-statement. This plan is for illustrative purposes only and should be used as such by any tive purchaser. The services, systems and appliances shown have no been tested and no guarante as to their operability or efficiency can be given. Made with Metroxic x0202