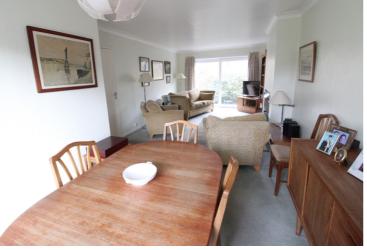

## **FULL DESCRIPTION**

Viewing is essential to fully appreciate this spacious three bedroom semi-detached property situated in the popular village location of Wilsden with excellent access to village amenities and the primary school. The property is in need of some modernisation, and the accommodation comprises of an entrance hall with cloaks WC, the spacious lounge/diner measures approximately 26ft in length and has a gas pebble effect fire, double glazed window to the front, double glazed sliding doors to the rear, two radiators. The kitchen has a range of base and wall mounted units, integrated oven, double glazed window to the front. To the first floor there are three good size bedrooms, the master having fitted wardrobes. There is a modern fitted shower room with corner shower cubicle, WC, wash hand basin, double glazed window to the rear, chrome heated towel rail. Externally the property is situated on a generous size plot having an extensive drive leading to a single garage which has plumbing for an automatic washing machine. There is a good size front garden, long rear garden with patio areas which leads down to the beck. Countryside outlook, offered for sale with no onward chain, awaiting EPC.