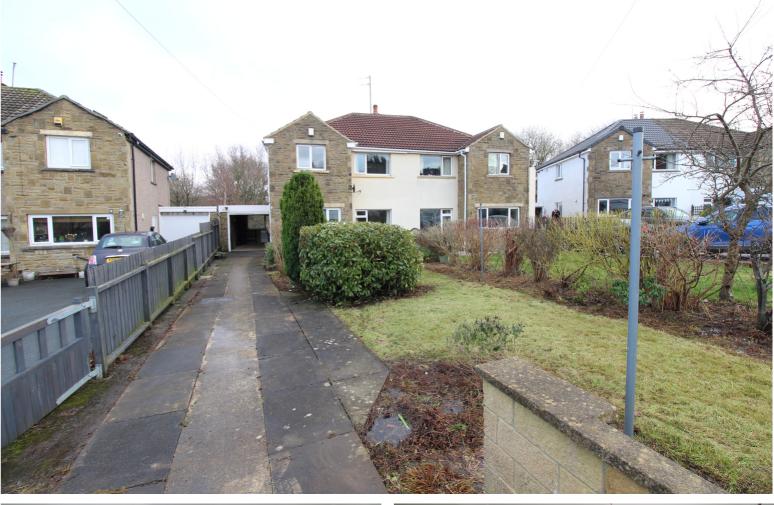

## **SUMMARY**

\*\*A SPACIOUS 3 BEDROOM SEMI-DETACHED FAMILY HOME, CUL-DE-SAC POSITION WITH EXCELLENT ACCESS TO VILLAGE AMENITIES & THE PRIMARY SCHOOL !!\*\* In need of some modernisation, extensive drive, garage, generous size gardens with views over the beck to the rear - OFFERED FOR SALE WITH NO ONWARD CHAIN!! Awaiting EPC.

## **FULL DESCRIPTION**

Viewing is essential to fully appreciate this spacious three bedroom semi-detached property situated in the popular village location of Wilsden with excellent access to village amenities and the primary school. The property is in need of some modernisation, and the accommodation comprises of an entrance hall with cloaks WC, the spacious lounge/diner measures approximately 26ft in length and has a gas pebble effect fire, double glazed window to the front, double glazed sliding doors to the rear, two radiators. The kitchen has a range of base and wall mounted units, integrated oven, double glazed window to the front. To the first floor there are three good size bedrooms, the master having fitted wardrobes. There is a modern fitted shower room with corner shower cubicle, WC, wash hand basin, double glazed window to the rear, chrome heated towel rail. Externally the property is situated on a generous size plot having an extensive drive leading to a single garage which has plumbing for an automatic washing machine. There is a good size front garden, long rear garden with patio areas which leads down to the beck. Countryside outlook, offered for sale with no onward chain, awaiting EPC.