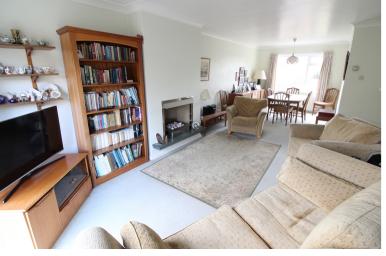

## **FULL DESCRIPTION**

Viewing is essential to fully appreciate this spacious three bedroom semi-detached property situated in the popular village location of Wilsden with excellent access to village amenities and the primary school. The property is in need of some modernisation, and the accommodation comprises of an entrance hall with cloaks WC, the spacious lounge/diner measures approximately 26ft in length and has a gas pebble effect fire, double glazed window to the front, double glazed sliding doors to the rear, two radiators. The kitchen has a range of base and wall mounted units, integrated oven, double glazed window to the front. To the first floor there are three good size bedrooms, the master having fitted wardrobes. There is a modern fitted shower room with corner shower cubicle, WC, wash hand basin, double glazed window to the rear, chrome heated towel rail. Externally the property is situated on a generous size plot having an extensive drive leading to a single garage which has plumbing for an automatic washing machine. There is a good size front garden, long rear garden with patio areas which leads down to the beck. Countryside outlook, offered for sale with no onward chain, awaiting EPC.