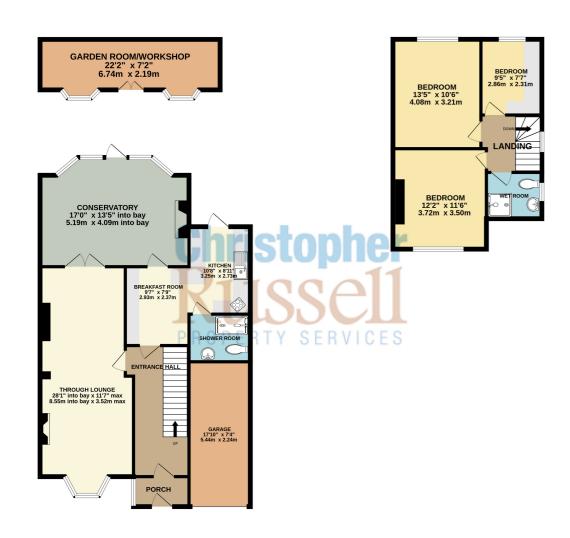

Offering generous living accommodation comprising entrance hall, spacious through lounge, separate breakfast room, conservatory and cloakroom w.c on he ground floor with three bedrooms and a family bathroom on the first floor.

Outside there is a front driveway providing off street parking for two/three cars and access to a large integral garage.

There is a a very well maintained and established rear garden which contains a garden room/workshop.

Council Tax Band E.

1ST FLOOR 440 sq.ft. (40.9 sq.m.) approx.

TOTAL FLOOR AREA : 1565 sq.ft. (145.4 sq.m.) approx. Whist every attempt has been made to ensure the accuracy of the floorplan contained here, measurements of doors, windows, rooms and any or whet tems are approximate and no responsibility is taken for any error, emission or mic-statement. This plan is for illustrative purposes to you're and should be used as such by any prospective purchass. In a should be there openality or deficiency can be given.