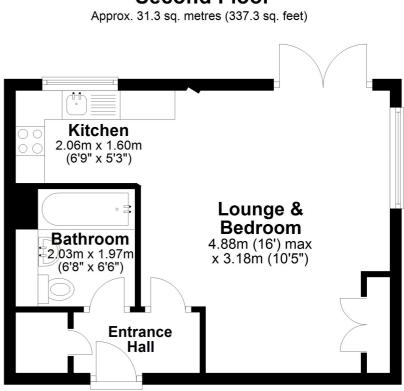

## www.burnapandabel.co.uk

Phone 01303 258590

www.burnapandabel.co.uk

**Entrance Hall** Lounge/Bedroom 16' 0" x 10' 5" (4.88m x 3.17m) Kitchen 6'9" x 5' 3" (2.06m x 1.60m) Bathroom 6' 8" x 6' 6" (2.03m x 1.98m) Lease + Service Charge Information We understand the property has the remainder of a 999 year lease.

The service charge is £100 pcm.

**Second Floor** 

## Total area: approx. 31.3 sq. metres (337.3 sq. feet)

Whilst every attempt has been made to ensure the accuracy of the floor plan contained here, measurements of doors, windows, rooms and any other items are approximate and no responsibility is taken for any error, omission or mis-statement. This plan is for illustrative purposes only and should be used as such by any prospective purchaser. Plan produced using PlanUp.