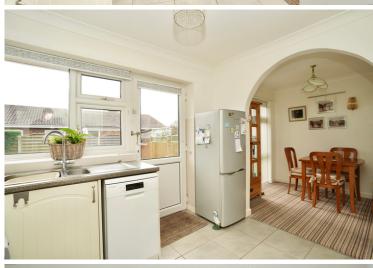

# Kitchen

surfaces with tiled splash backs, stainless steel one space and a half bowl sink unit, electric cooker point, plumbing for washing machine and slimline dishwasher, space for fridge freezer, coved ceiling, PVCu double glazed window to the rear aspect, tiled floor, part glazed door to the rear garden, archway through to Dining Area

# **Dining Area**

tall PVCu double glazed window to the rear aspect, Dimplex electric night storage heater, coved ceiling