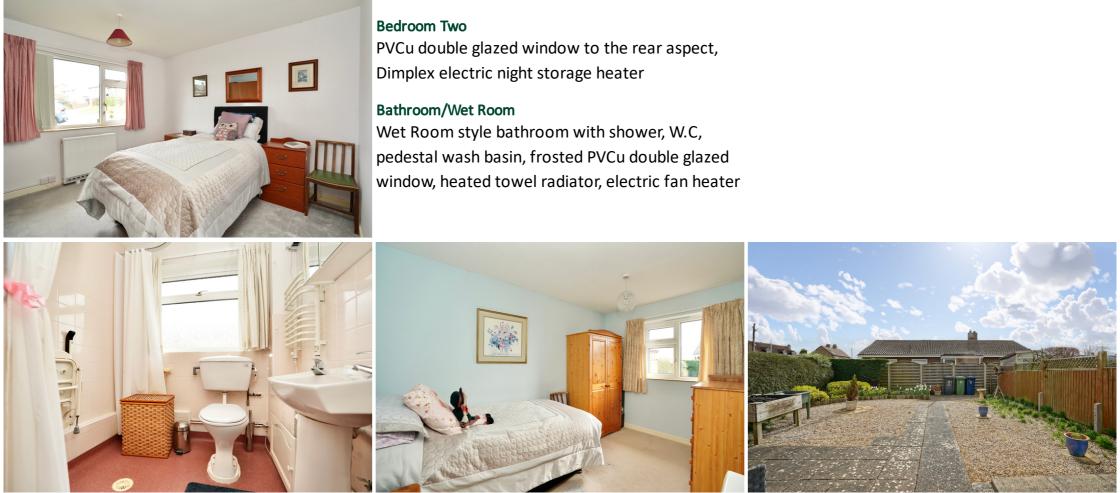

# Bedroom One PVCu double glazed window to the front aspect, Dimplex electric night storage heater

# **Rear Garden**

laid to gravel and paving with flower and shrub borders, timber garden shed, outside tap and light. providing pedestrian access to the Garage and parking area