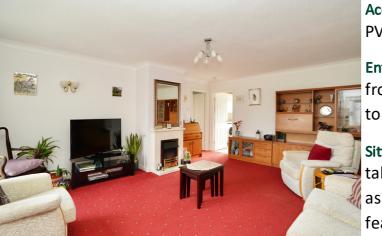

# Sitting Room

tall PVCu double glazed window to the front aspect, two Dimplex electric night storage heaters, There is a gate at the bottom of the garden feature fireplace with electric fire, coved ceiling, TV point, wall light points