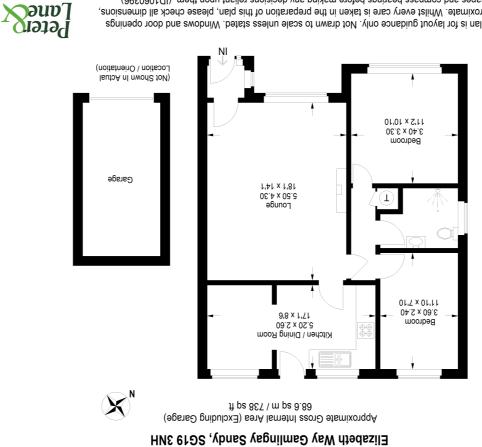

shapes and compass bearings before making any decisions reliant upon them. (ID1060396) Housepix Ltd This plan is for layout guidance only. Not drawn to scale unless stated. Windows and door openings are approximate. Whilst every care is taken in the preparation of this plan, please check all dimensions,

### Accommodation PVCu door to

• Two double bedrooms.

• Immaculate throughout.

PVCu double glazing throughout.

# **Entrance Hall**

frosted PVCu double glazed windows, glazed door shrub borders and a path leading to the front door

# Sitting Room

tall PVCu double glazed window to the front aspect, two Dimplex electric night storage heaters, There is a gate at the bottom of the garden feature fireplace with electric fire, coved ceiling, TV point, wall light points

# Kitchen

surfaces with tiled splash backs, stainless steel one space and a half bowl sink unit, electric cooker point, plumbing for washing machine and slimline dishwasher, space for fridge freezer, coved ceiling, PVCu double glazed window to the rear aspect, tiled floor, part glazed door to the rear garden, archway through to Dining Area

# **Dining Area**

tall PVCu double glazed window to the rear aspect, Dimplex electric night storage heater, coved ceiling

# Inner Hall

loft access, airing cupboard with hot water cylinder

# Bedroom One PVCu double glazed window to the front aspect, Dimplex electric night storage heater

# **Garage & Parking**

base and eye level cupboards, drawer units, work a single Garage en-bloc and an allocated parking