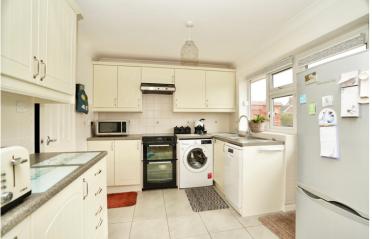

# Kitchen

surfaces with tiled splash backs, stainless steel one space and a half bowl sink unit, electric cooker point, plumbing for washing machine and slimline dishwasher, space for fridge freezer, coved ceiling, PVCu double glazed window to the rear aspect, tiled floor, part glazed door to the rear garden, archway through to Dining Area

# **Dining Area**

tall PVCu double glazed window to the rear aspect, Dimplex electric night storage heater, coved ceiling