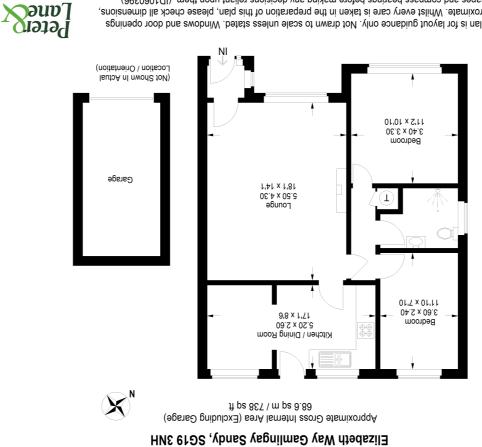

## **Entrance Hall**

## Sitting Room

tall PVCu double glazed window to the front aspect, two Dimplex electric night storage heaters, There is a gate at the bottom of the garden feature fireplace with electric fire, coved ceiling, TV point, wall light points

## Kitchen

surfaces with tiled splash backs, stainless steel one space and a half bowl sink unit, electric cooker point, plumbing for washing machine and slimline dishwasher, space for fridge freezer, coved ceiling, PVCu double glazed window to the rear aspect, tiled floor, part glazed door to the rear garden, archway through to Dining Area

## **Dining Area**

tall PVCu double glazed window to the rear aspect, Dimplex electric night storage heater, coved ceiling

## Inner Hall

loft access, airing cupboard with hot water cylinder

## Bedroom One PVCu double glazed window to the front aspect, Dimplex electric night storage heater

## **Garage & Parking**

base and eye level cupboards, drawer units, work a single Garage en-bloc and an allocated parking