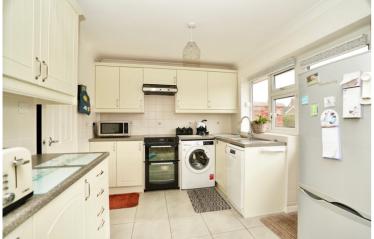

## Kitchen

surfaces with tiled splash backs, stainless steel one space and a half bowl sink unit, electric cooker point, plumbing for washing machine and slimline dishwasher, space for fridge freezer, coved ceiling, PVCu double glazed window to the rear aspect, tiled floor, part glazed door to the rear garden, archway through to Dining Area