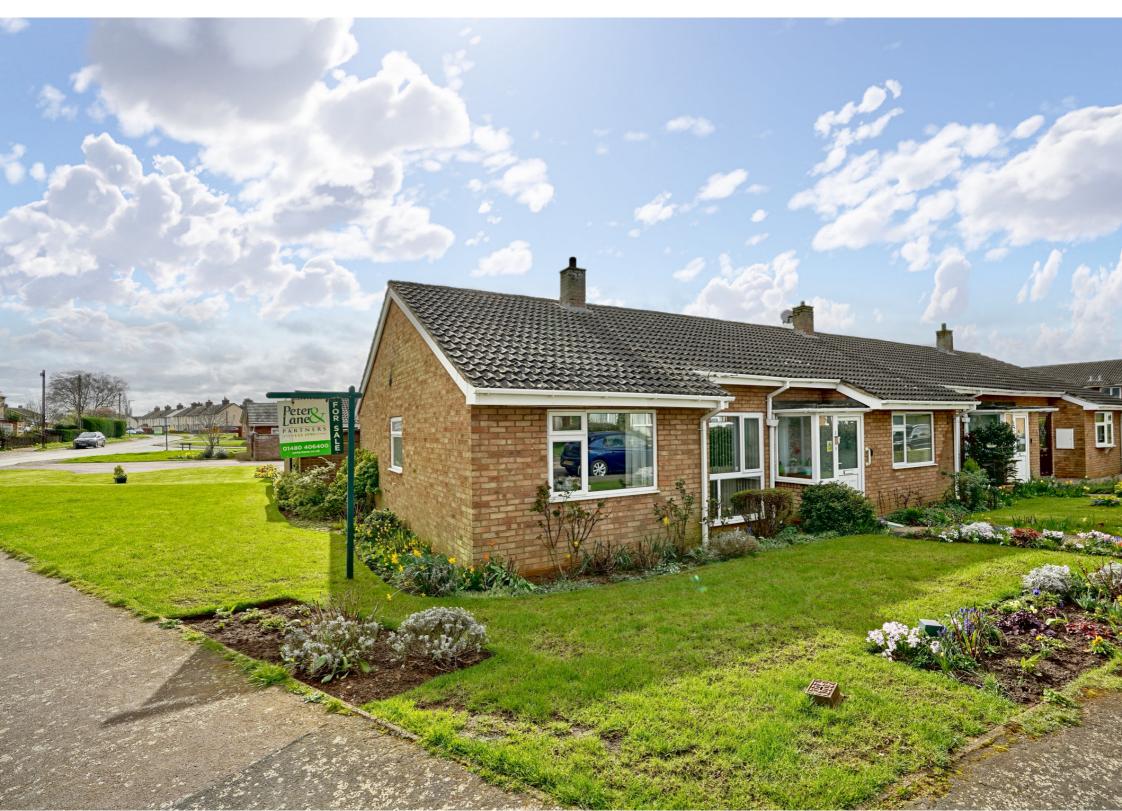

## 1 Elizabeth Way, Gamlingay, Sandy SG19 3NH

# Guide Price £300,000

- Garage en-bloc and allocated parking space.
- Enclosed low maintenance garden.
- NO FORWARD CHAIN.

## **Front Garden**

an open front garden laid to lawn with flower and frosted PVCu double glazed windows, glazed door shrub borders and a path leading to the front door