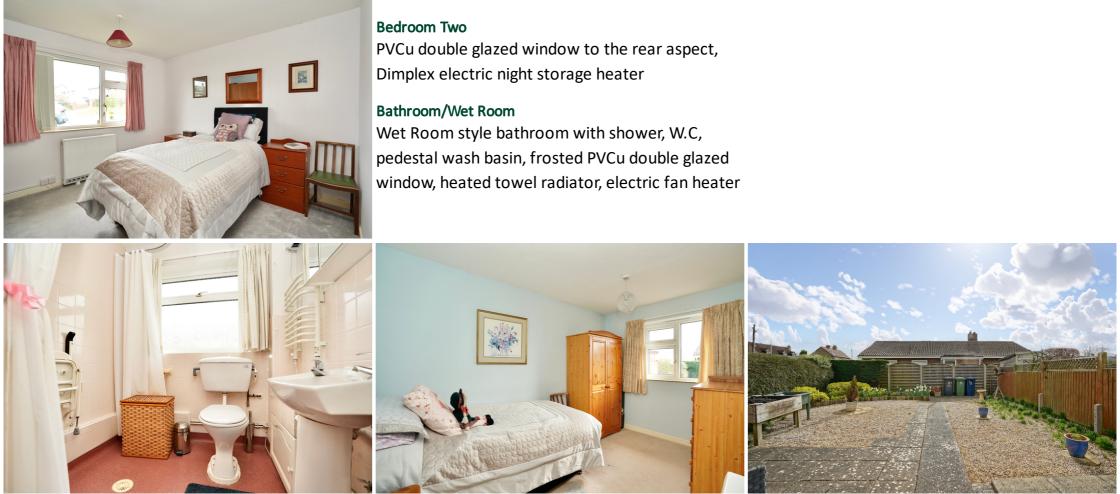

### Accommodation PVCu door to

• Two double bedrooms.

• Immaculate throughout.

PVCu double glazing throughout.

## Bedroom One PVCu double glazed window to the front aspect, Dimplex electric night storage heater