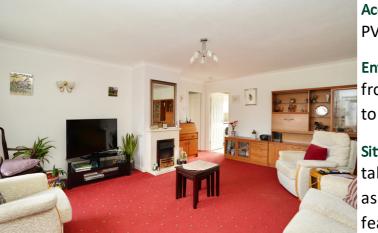

## Sitting Room

tall PVCu double glazed window to the front aspect, two Dimplex electric night storage heaters, There is a gate at the bottom of the garden feature fireplace with electric fire, coved ceiling, TV point, wall light points