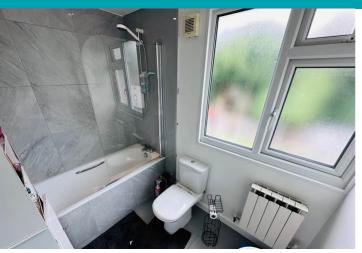

#### **Ensuite**

2.35m x 1.56m (7' 9" x 5' 1")

## **Family Bathroom**

2.41m x 1.72m (7' 11" x 5' 8")