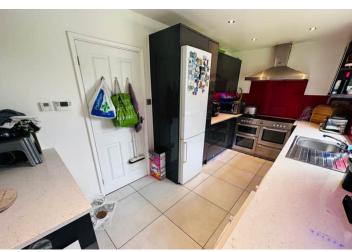

#### **Kitchen**

4.70m x 2.48m (15' 5" x 8' 2")

## **APPLIANCES INCLUDED**

- Belling oven
- Belling extractor fan