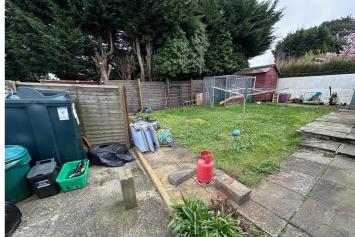

#### Garden

To the rear of the property is a low maintenance garden with a lawn and patio area which is bordered by mature bushes and shrubs. There is enough room to add a sunlounge or conservatory if required.