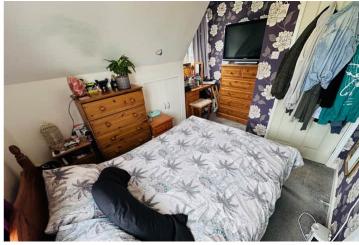

#### **Bedroom 1**

4.23m x 3.94m (13' 11" x 12' 11")

#### **Bedroom 2**

3.74m x 2.53m (12' 3" x 8' 4")

#### **Bedroom 3**

4.69m x 3.74m (15' 5" x 12' 3")