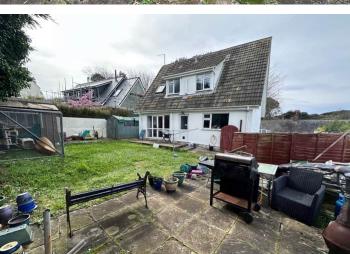

## Rue des Houmets | Castel | GY57XZ

This detached family home is presented to the market in move-in condition but would benefit from minor upgrading and modernisation. The property is located in a quiet lane with Sausmarez Park, Le Pommier, Aztec Soccer and Cobo Village all a short walk away. Accommodation comprises lounge/diner, kitchen, four bedrooms, two bathrooms and a WC. To the rear of the property is a low maintenance garden with a lawn and patio areas which is bordered by mature bushes and shrubs. There is enough room to extend if required. The front drive provides parking for a number of vehicles and there is also the space to build a garage/workshop.

#### Garden

To the rear of the property is a low maintenance garden with a lawn and patio area which is bordered by mature bushes and shrubs. There is enough room to add a sunlounge or conservatory if required.