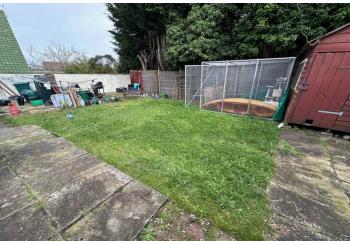

#### Garden

To the rear of the property is a low maintenance garden with a lawn and patio area which is bordered by mature bushes and shrubs. There is enough room to add a sunlounge or conservatory if required.