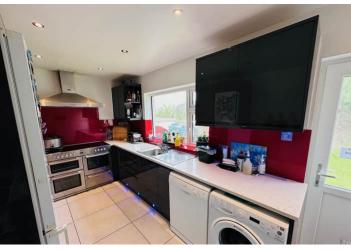

# **PHOTOS**

#### **Kitchen**

4.70m x 2.48m (15' 5" x 8' 2")

## **APPLIANCES INCLUDED**

- Belling oven
- Belling extractor fan