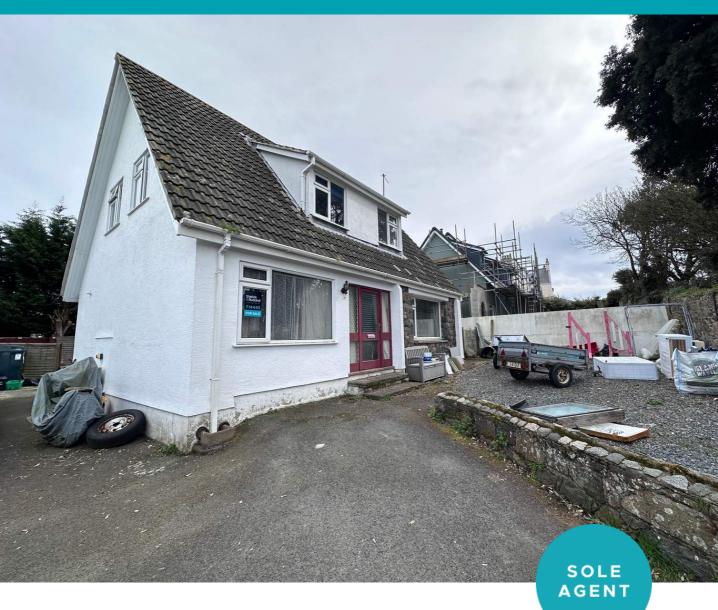

## Rue des Houmets | Castel | GY57XZ

This detached family home is presented to the market in move-in condition but would benefit from minor upgrading and modernisation. The property is located in a quiet lane with Sausmarez Park, Le Pommier, Aztec Soccer and Cobo Village all a short walk away. Accommodation comprises lounge/diner, kitchen, four bedrooms, two bathrooms and a WC. To the rear of the property is a low maintenance garden with a lawn and patio areas which is bordered by mature bushes and shrubs. There is enough room to extend if required. The front drive provides parking for a number of vehicles and there is also the space to build a garage/workshop.

£675,000

4 BEDROOMS

2 BATHROOMS

1 RECEPTION

OPENING DOORS SINCE 1993

#### **Parking**

The front drive provides parking for a number of vehicles and there is also the space to build a garage/workshop.