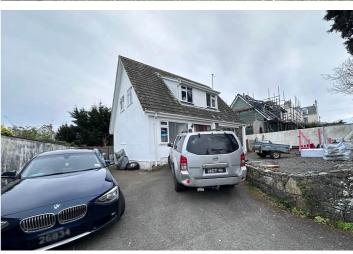

## Rue des Houmets | Castel | GY57XZ

This detached family home is presented to the market in move-in condition but would benefit from minor upgrading and modernisation. The property is located in a quiet lane with Sausmarez Park, Le Pommier, Aztec Soccer and Cobo Village all a short walk away. Accommodation comprises lounge/diner, kitchen, four bedrooms, two bathrooms and a WC. To the rear of the property is a low maintenance garden with a lawn and patio areas which is bordered by mature bushes and shrubs. There is enough room to extend if required. The front drive provides parking for a number of vehicles and there is also the space to build a garage/workshop.

#### **Parking**

The front drive provides parking for a number of vehicles and there is also the space to build a garage/workshop.

#### **SPECIAL FEATURES**

- uPVC double glazed
- Sea views
- Desirable location
- Amenities close by