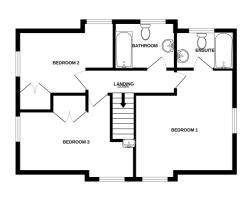

#### **First Floor Landing**

3.33m x 1.00m (10' 11" x 3' 3")

#### **Bedroom 1**

4.23m x 3.94m (13' 11" x 12' 11")

#### **Ensuite**

2.35m x 1.56m (7' 9" x 5' 1")

## **Family Bathroom**

2.41m x 1.72m (7' 11" x 5' 8")

#### **Bedroom 2**

3.74m x 2.53m (12' 3" x 8' 4")

#### **Bedroom 3**

4.69m x 3.74m (15' 5" x 12' 3")

#### LE MOUILLAGE

Whilst every attempt has been made to ensure the accuracy of the floorplan contained here, measurements of doors, windows, rooms and any other items are approximate and no responsibility is taken for any error, omission or mis-statement. This plan is for illustrative purposes only and should be used as such by any prospective purchaser. The services, systems and appliances shown have not been tested and no guarantee as to their operability or efficiency can be given.