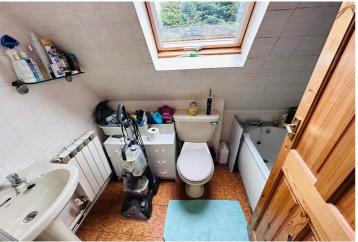

#### WC

1.76m x 1.58m (5' 9" x 5' 2")

## **Family Bathroom**

2.41m x 1.72m (7' 11" x 5' 8")