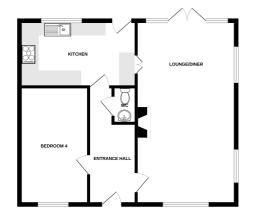

#### **Entrance Hall**

4.84m x 1.77m (15' 11" x 5' 10")

## Lounge/Diner

7.39m x 3.94m (24' 3" x 12' 11")

#### **Bedroom 4**

4.84m x 2.75m (15' 11" x 9' 0")

#### WC

1.76m x 1.58m (5' 9" x 5' 2")

#### **Kitchen**

4.70m x 2.48m (15' 5" x 8' 2")

#### LE MOUILLAGE

Whilst every attempt has been made to ensure the accuracy of the floorplan contained here, measurements of doors, windows, rooms and any other items are approximate and no responsibility is taken for any error, omission or mis-statement. This plan is for illustrative purposes only and should be used as such by any prospective purchaser. The services, systems and appliances shown have not been tested and no guarantee as to their operability or efficiency can be given.