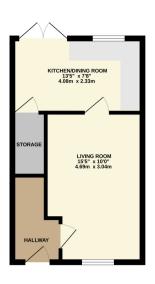

## Catherine Way, Newton-le-Willows. WA12 8RG.

£175,000

3 Bed 3 Storey Semi Detached | Modern Fitted Kitchen | Ensuite & Family Bathroom | Low Maintainence Rear Garden | Council Tax Band - C |

TOTAL FLOOR AREA: 844 sq.ft. (78.4 sq.m.) approx.

The property briefly makes up of vestibule entrance, spacious living room, modern fitted kitchen dining room with range of integrated appliances, wall and base units and French patio doors leading to rear garden, ground floor cloakroom W/C. The spacious first floor landing comprises of second double bedroom, decent sized third bedroom and a three piece bathroom suite. Top floor master bedroom, dressing area and ensuite.