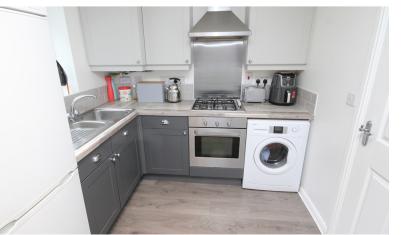

The property briefly makes up of vestibule entrance, spacious living room, modern fitted kitchen dining room with range of integrated appliances, wall and base units and French patio doors leading to rear garden, ground floor cloakroom W/C. The spacious first floor landing comprises of second double bedroom, decent sized third bedroom and a three piece bathroom suite. Top floor master bedroom, dressing area and ensuite.