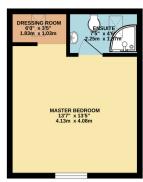

## Catherine Way, Newton-le-Willows. WA12 8RG.

£175,000

3 Bed 3 Storey Semi Detached | Modern Fitted Kitchen | Ensuite & Family Bathroom | Low Maintainence Rear Garden | Council Tax Band - C |

TOTAL FLOOR AREA: 844 sq.ft. (78.4 sq.m.) approx.

The property briefly makes up of vestibule entrance, spacious living room, modern fitted kitchen dining room with range of integrated appliances, wall and base units and French patio doors leading to rear garden, ground floor cloakroom W/C. The spacious first floor landing comprises of second double bedroom, decent sized third bedroom and a three piece bathroom suite. Top floor master bedroom, dressing area and ensuite.