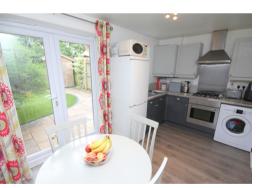

The property briefly makes up of vestibule entrance, spacious living room, modern fitted kitchen dining room with range of integrated appliances, wall and base units and French patio doors leading to rear garden, ground floor cloakroom W/C. The spacious first floor landing comprises of second double bedroom, decent sized third bedroom and a three piece bathroom suite. Top floor master bedroom, dressing area and ensuite.