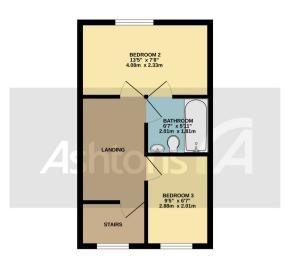

## Catherine Way, Newton-le-Willows. WA12 8RG.

£175,000

3 Bed 3 Storey Semi Detached | Modern Fitted Kitchen | Ensuite & Family Bathroom | Low Maintainence Rear Garden | Council Tax Band - C |

TOTAL FLOOR AREA: 844 sq.ft. (78.4 sq.m.) approx.

The property briefly makes up of vestibule entrance, spacious living room, modern fitted kitchen dining room with range of integrated appliances, wall and base units and French patio doors leading to rear garden, ground floor cloakroom W/C. The spacious first floor landing comprises of second double bedroom, decent sized third bedroom and a three piece bathroom suite. Top floor master bedroom, dressing area and ensuite.