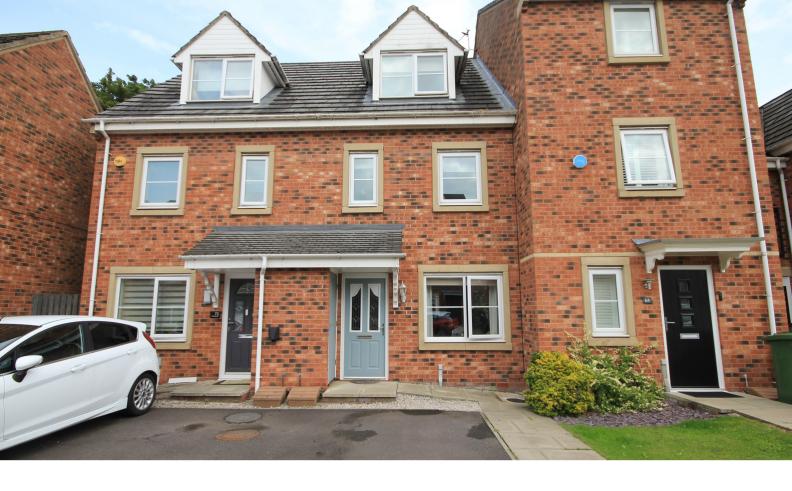

## Catherine Way, Newton-le-Willows. WA12 8RG.

£175,000

3 Bed 3 Storey Semi Detached | Modern Fitted Kitchen | Ensuite & Family Bathroom | Low Maintainence Rear Garden | Council Tax Band - C |

TOTAL FLOOR AREA: 844 sq.ft. (78.4 sq.m.) approx.

Built in 2008 by Hannon Homes, this is a beautifully presented three bedroom mid terrace three storey home which is found off Bradlegh Road and walking distance to the Sankey trail. Catherine Way is close to all local amenities, primary and secondary schools, and motorway/rail links.

Externally comes with a decent size rear low maintance garden, with driveway to front. Further benefits include combination boiler, gas central heating, UPVC double glazed windows through out.