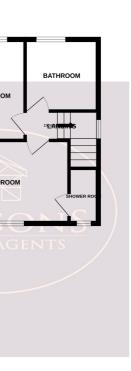

#### Bathroom

3 piece suite in white comprising WC, vanity sink unit and corner Whirlpool bath. Ceiling spotlights, radiator, tiled flooring and obscured uPVC double glazed window to the rear.

# En Suite

Shower cubicle, heated rail and obscured uPVC double glazed window to the front.

#### Attic Room

3.71m x 3.16m (12' 2" x 10' 4") 2 velux windows, wardrobe fitted into the eaves, eaves storage, ceiling spotlights and radiator.