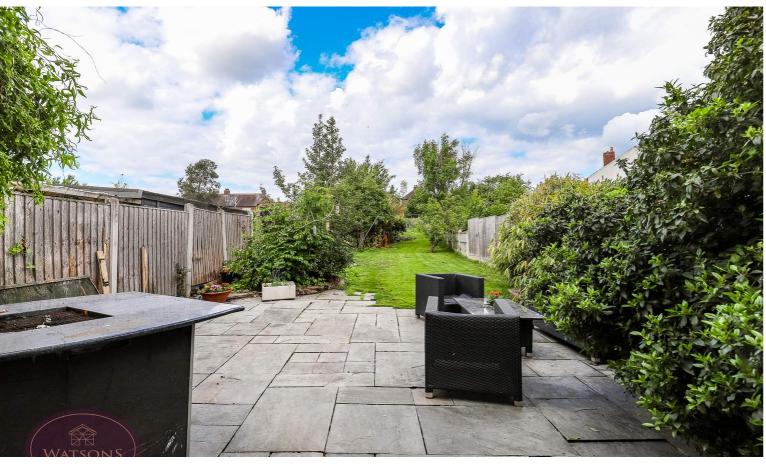

#### Outside

To the front of the property a block paved driveway provides ample off road parking. The driveway is enclosed by wall borders. The generous rear garden comprises a paved patio seating area, generous turfed lawn, flower bed borders with a range of mature shrubs and trees, a brick built outhouse and is enclosed by timber fencing to the perimeter with gated access to the side.