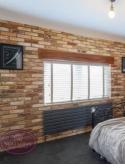

# **Bedroom**

3.86m x 2.88m (12' 8" x 9' 5") UPVC double glazed window to the front, fitted wardrobe and radiator. Door to the en suite.

# En Suite

Shower cubicle, heated rail and obscured uPVC double glazed window to the front.