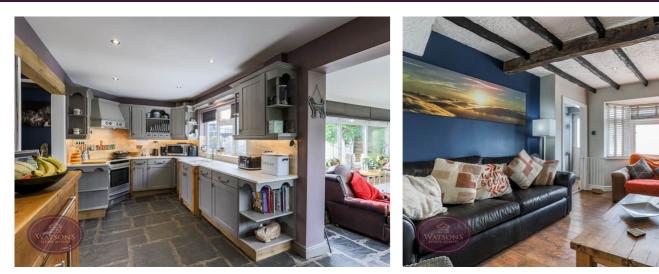

# **Dining Kitchen**

5.46m x 2.57m (17' 11" x 8' 5") A range of matching wall & base units, work surfaces incorporating an inset composite sink & drainer unit. Inset waist height electric oven and hob with extractor over. Plumbing for washing machine, ceiling spotlights, radiator, uPVC double glazed windows to the rear & side, door to the storage cupboard and open to the garden room.

# Lounge

4.07m x 3.76m (13' 4" x 12' 4") UPVC double glazed bay window to the front, solid wooden flooring, radiator, ceiling beams, feature brick built fire place with inset log burner. Open to the dining kitchen.