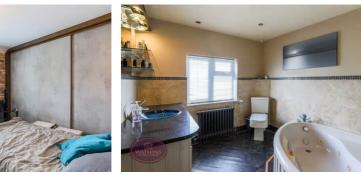

#### Bathroom

3 piece suite in white comprising WC, vanity sink unit and corner Whirlpool bath. Ceiling spotlights, radiator, tiled flooring and obscured uPVC double glazed window to the rear.