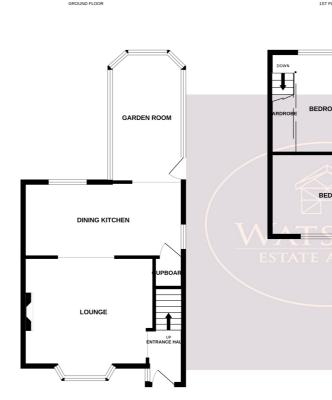

#### **Ground Floor**

#### **Garden Room**

4.66m x 2.85m (15' 3" x 9' 4") Brick & uPVC double glazed construction, quarry tiled flooring, traditional radiator and uPVC double glazed door to the rear garden.

# **Dining Kitchen**

5.46m x 2.57m (17' 11" x 8' 5") A range of matching wall & base units, work surfaces incorporating an inset composite sink & drainer unit. Inset waist height electric oven and hob with extractor over. Plumbing for washing machine, ceiling spotlights, radiator, uPVC double glazed windows to the rear & side, door to the storage cupboard and open to the garden room.

# Lounge

4.07m x 3.76m (13' 4" x 12' 4") UPVC double glazed bay window to the front, solid wooden flooring, radiator, ceiling beams, feature brick built fire place with inset log burner. Open to the dining kitchen.

# **First Floor**

# Landing

UPVC double glazed window to the side, doors to both bedrooms and bathroom. Stairs to the attic room.

# **Bedroom**

3.86m x 2.88m (12' 8" x 9' 5") UPVC double glazed window to the front, fitted wardrobe and radiator. Door to the en suite.

#### **Bedroom 2**

3.42m x 2.7m (11' 3" x 8' 10") UPVC double glazed window to the rear, fitted wardrobes, ceiling spotlights and radiator.