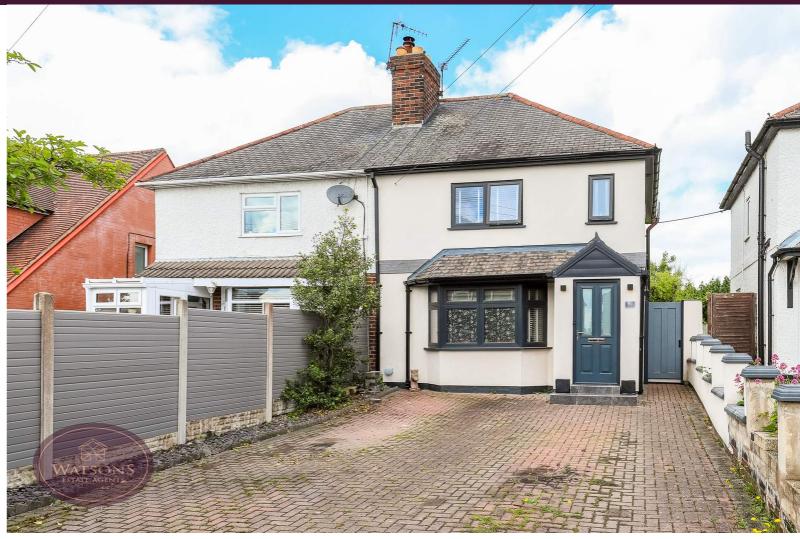

- Semi Detached Family Home
- 2 Double Bedrooms
- En Suite & Family Bathroom
- Garden Room
- Attic Room
- Generous Rear Garden
- Ample Off Road Parking
- Character & Charm Throughout

40 Main Street, Kimberley, NG16 2LY www.watsons-residential.co.uk

#### Outside

To the front of the property a block paved driveway provides ample off road parking. The driveway is enclosed by wall borders. The generous rear garden comprises a paved patio seating area, generous turfed lawn, flower bed borders with a range of mature shrubs and trees, a brick built outhouse and is enclosed by timber fencing to the perimeter with gated access to the side.