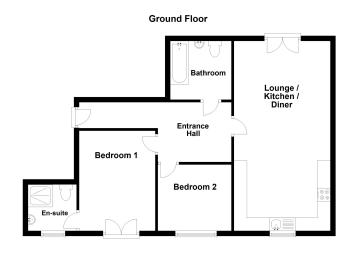

## **Entrance Hall**

Doors leading to:

#### Lounge Kitchen Diner

#### **Bedroom One**

### **En Suite**

Fitted to comprise three piece suite

#### **Bedroom Two**

#### **Family Bathroom**

Fitted to comprise three piece suite

## **Allocated Parking**

Space for one vehicle