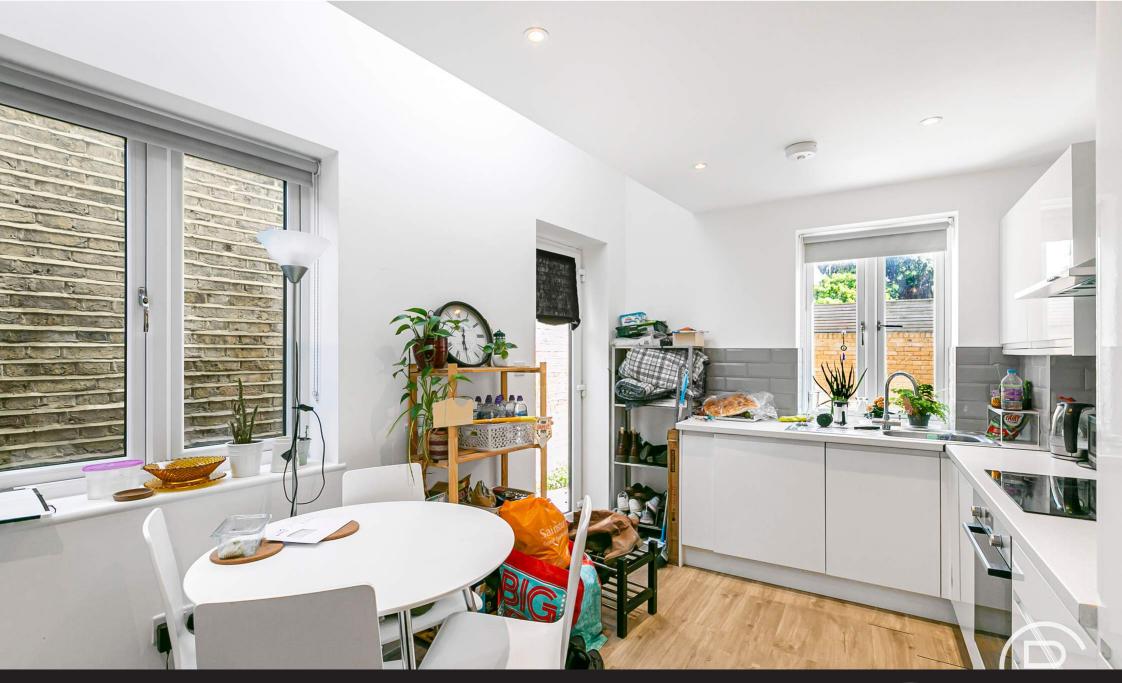

### **Reception / Kitchen**

39' 4" x 11' 2" (11.99m x 3.40m) Dual aspect double glazed windows, tow radiators, laminate floor, kitchen consists of range of eye and base level modern units with single drainer sink, electric hob with oven under and extractor hood over, spot lights