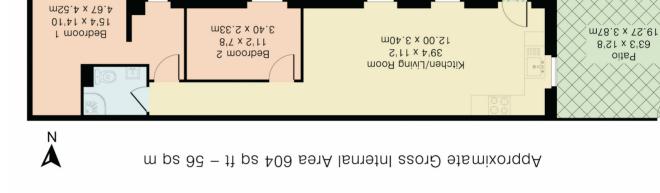

Ground Floor

ыик Бгии

25 Greenford Avenue, London, W7 1LP 020 8566 4499 J sales@castleresidential.co.uk

Although Pink Plan Itd ensures the highest level of accuracy, measurements of doors, windows and rooms are approximate and no regionality is taken lor ency, moniscion or instatements is given on total equere footage of the purposes only as defined by MicCS code of measuring practise. No guarantee is given on total equere footage of the property within this plan. The figure icon is for initial guidance only and should not be relied on as a basis of vertient.

### **Reception / Kitchen**

39' 4" x 11' 2" (11.99m x 3.40m) Dual aspect double glazed windows, tow radiators, laminate floor, kitchen consists of range of eye and base level modern units with single drainer sink, electric hob with oven under and extractor hood over, spot lights

#### Bedroom 1

11' 2" x 7' 8" (3.40m x 2.34m) Side aspect double glazed windows, radiator, useful space for potential walk in wardrobe

## Bedroom 2

15' 4" x 14' 10" (4.67m x 4.52m) Side aspect double glazed window, radiator