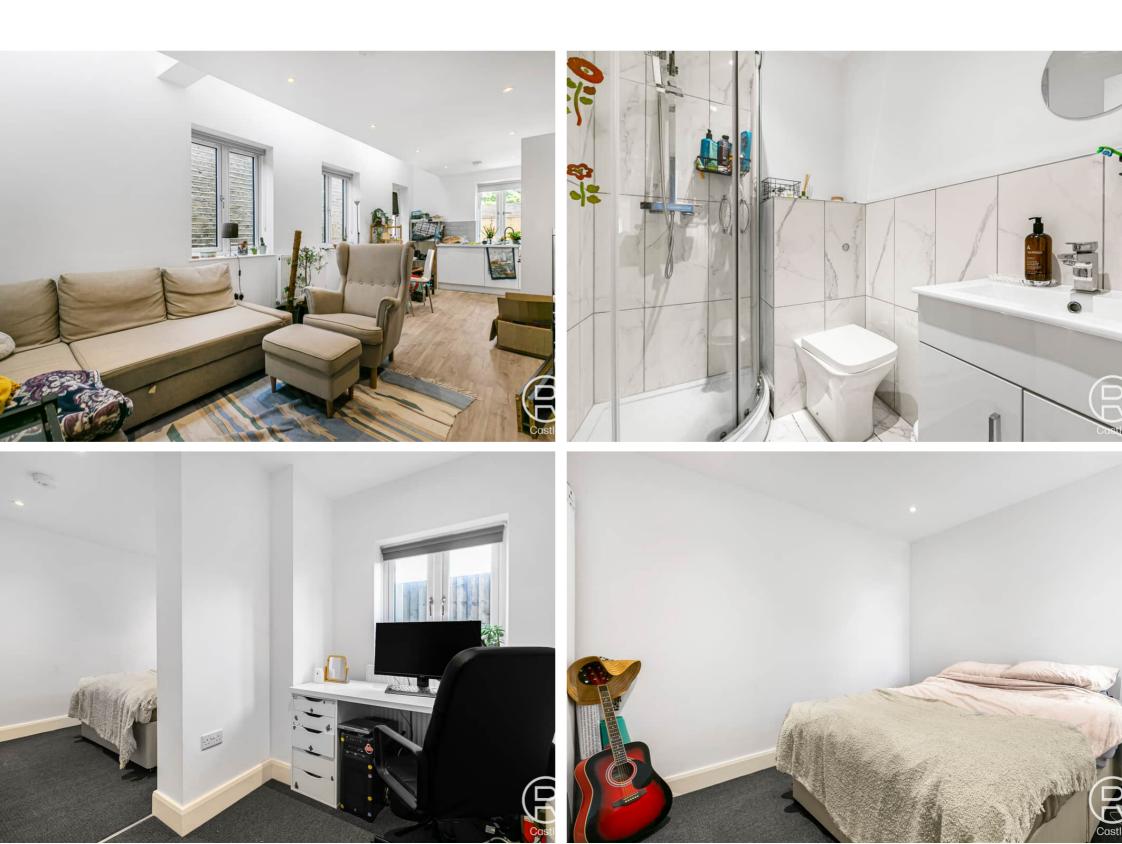

### **Reception / Kitchen**

39' 4" x 11' 2" (11.99m x 3.40m) Dual aspect double glazed windows, tow radiators, laminate floor, kitchen consists of range of eye and base level modern units with single drainer sink, electric hob with oven under and extractor hood over, spot lights

#### Shower Room

Shower cubilce, low level WC, vanity wash hand basin, tiled walls and floor

#### Bedroom 1

11' 2" x 7' 8" (3.40m x 2.34m) Side aspect double glazed windows, radiator, useful space for potential walk in wardrobe

## Bedroom 2

15' 4" x 14' 10" (4.67m x 4.52m) Side aspect double glazed window, radiator