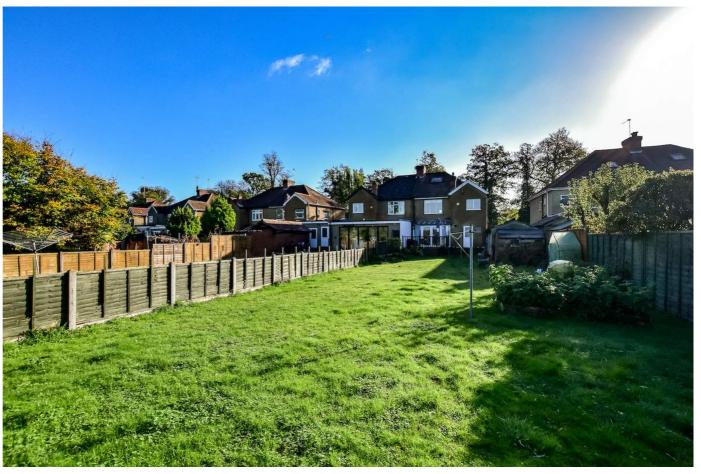

Externally there is a good frontage and has a driveway at the side offering off street parking for some five/six cars in front of the garage. The rear garden is a delight and is mainly laid to lawn with patio and stunning views. It extends to around 100ft.