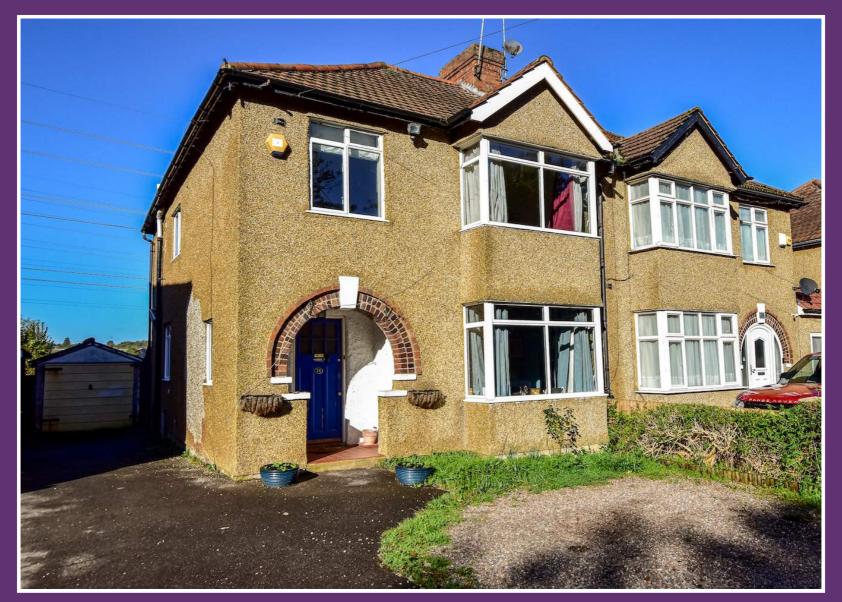

£675,000 Freehold

Hilton king and Locke are pleased to bring to the market one of the few purpose built three bedroom semi detached houses along sought after Iver Lane which is popular for its impressive sized properties and large gardens.

A perfect house for a growing family as there is already excellent accommodation but also scope to extend either to the side or rear (STPP).

Internally the ground floor includes a great size entrance hall, front aspect living room, fully fitted kitchen and great sized dining room 17'11x11'10 looking onto a great size family garden with stunning views.

Externally there is a good frontage and has a driveway at the side offering off street parking for some five/six cars in front of the garage. The rear garden is a delight and is mainly laid to lawn with patio and stunning views. It extends to around 100ft.