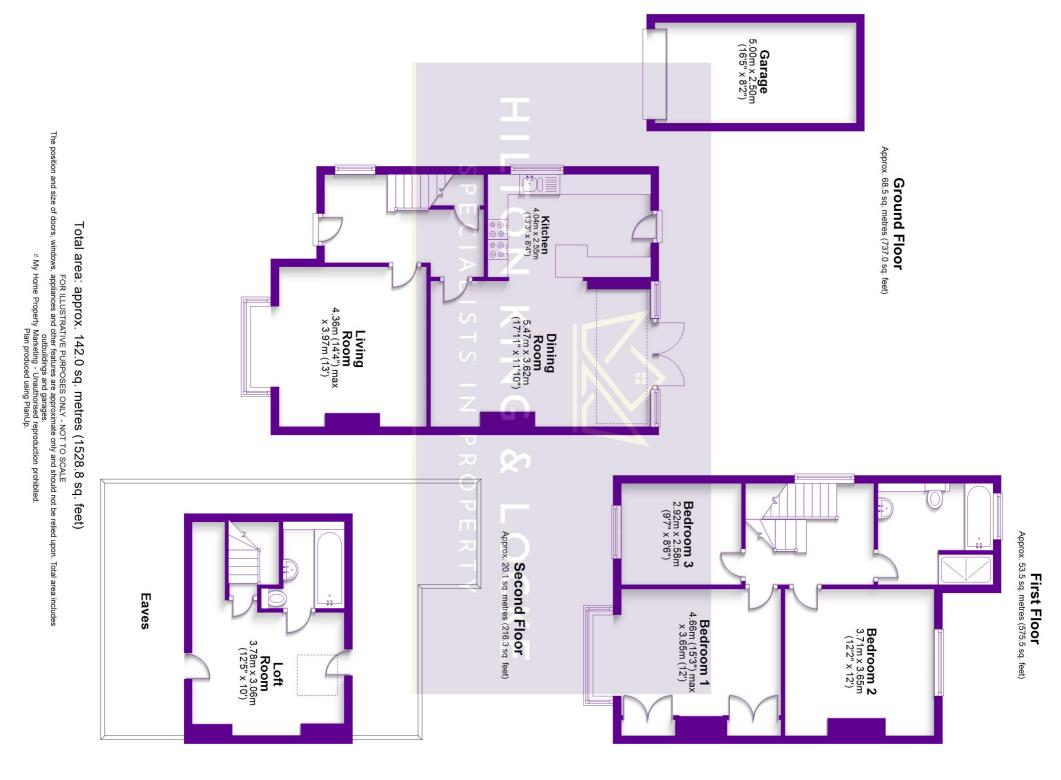

A perfect house for a growing family as there is already excellent accommodation but also scope to extend either to the side or rear (STPP).

Internally the ground floor includes a great size entrance hall, front aspect living room, fully fitted kitchen and great sized dining room 17'11x11'10 looking onto a great size family garden with stunning views.

On the first floor are three excellent sized and well-proportioned rooms. The master bedroom is 15'3x12 and offers a front aspect and has a wall of fitted wardrobes, second bedroom 12'2x12 with stunning views, third bedroom 9'7x8'6 Also on this floor is a three-piece family bathroom.

There is also a 12'5x10 loft room with carpet, eaves storage and a threepiece bathroom. Due to the large first floor landing this room lends itself to be able to be fully converted with a staircase (STPP).

Externally there is a good frontage and has a driveway at the side offering off street parking for some five/six cars in front of the garage. The rear garden is a delight and is mainly laid to lawn with patio and stunning views. It extends to around 100ft.