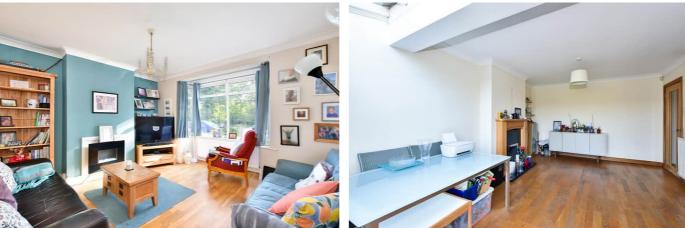

A perfect house for a growing family as there is already excellent accommodation but also scope to extend either to the side or rear (STPP).

Internally the ground floor includes a great size entrance hall, front aspect living room, fully fitted kitchen and great sized dining room 17'11x11'10 looking onto a great size family garden with stunning views.