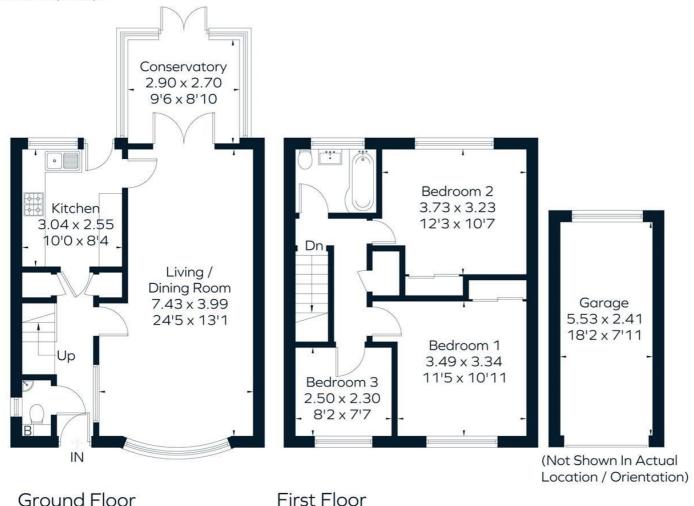

## **Description**

A superbly presented 3 bedroom detached family home tucked away down a sought after cul-de-sac in the south Farnham area, ideally located for its proximity to the highly desirable local schools, yet offering great access to the town centre and mainline station. This home benefits from bright and airy accommodation over 2 floors comprising on the ground floor a welcoming entrance hall with access to the cloakroom and storage cupboards. An open plan living/dining room spans the depth of the main house with a bay fronted window, and French doors leading to a conservatory that overlooks the rear garden. There is a fitted kitchen that has integrated appliances including a washing machine, a dishwasher, a fridge and separate a freezer. To the first floor are 3 comfortable bedrooms and a family bathroom. There is a private driveway that provides ample parking and leads down the side to a detached garage. The front gardens are mostly lawns with some small shrubs on the boundary. There is pedestrian access to the rear garden which are mostly lawn areas with mature flower beds at the borders that include a wonderful array of colourful flowers and shrubs. There is a patio to the immediate side of the conservatory that is ideal for entertaining. A pathway leads down the side of the garden to an additional seating area to the rear.

## **Directions**

SAT NAV - GU9 8QP

**Local Authority** 

Waverley Band F Approximate Area = 98.5 sq m / 1060 sq ftGarage = 13.3 sq m / 143 sq ft

Total = 111.8 sg m / 1203 sg ft

Including Limited Use Area (0.3 sq m / 3 sq ft)