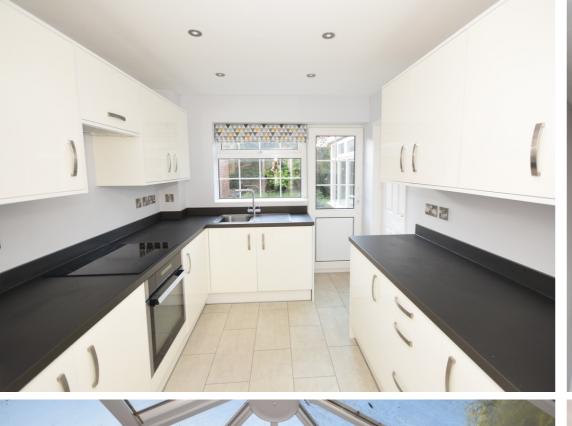

## **Description**

A superbly presented 3 bedroom detached family home tucked away down a sought after cul-de-sac in the south Farnham area, ideally located for its proximity to the highly desirable local schools, yet offering great access to the town centre and mainline station. This home benefits from bright and airy accommodation over 2 floors comprising on the ground floor a welcoming entrance hall with access to the cloakroom and storage cupboards. An open plan living/dining room spans the depth of the main house with a bay fronted window, and French doors leading to a conservatory that overlooks the rear garden. There is a fitted kitchen that has integrated appliances including a washing machine, a dishwasher, a fridge and separate a freezer. To the first floor are 3 comfortable bedrooms and a family bathroom. There is a private driveway that provides ample parking and leads down the side to a detached garage. The front gardens are mostly lawns with some small shrubs on the boundary. There is pedestrian access to the rear garden which are mostly lawn areas with mature flower beds at the borders that include a wonderful array of colourful flowers and shrubs. There is a patio to the immediate side of the conservatory that is ideal for entertaining. A pathway leads down the side of the garden to an additional seating area to the rear.