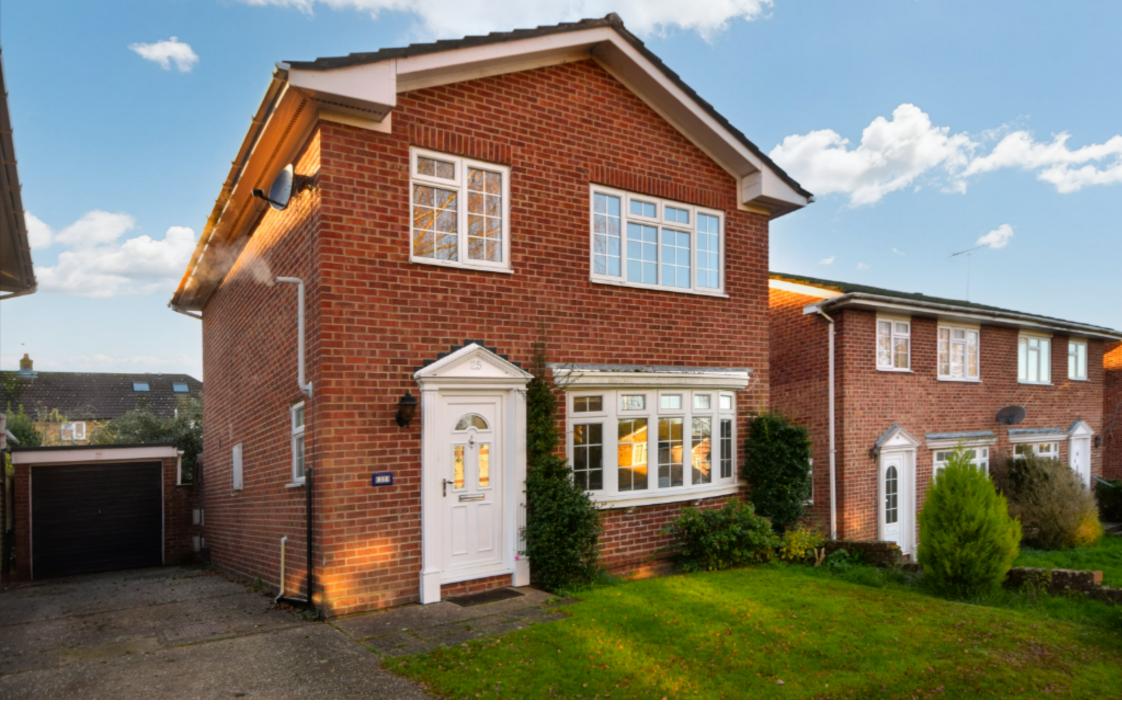

25 Pilgrims Close, Farnham, Surrey. GU9 8QP. Guide Price £585,000

## **Description**

A superbly presented 3 bedroom detached family home tucked away down a sought after cul-de-sac in the south Farnham area, ideally located for its proximity to the highly desirable local schools, yet offering great access to the town centre and mainline station. This home benefits from bright and airy accommodation over 2 floors comprising on the ground floor a welcoming entrance hall with access to the cloakroom and storage cupboards. An open plan living/dining room spans the depth of the main house with a bay fronted window, and French doors leading to a conservatory that overlooks the rear garden. There is a fitted kitchen that has integrated appliances including a washing machine, a dishwasher, a fridge and separate a freezer. To the first floor are 3 comfortable bedrooms and a family bathroom. There is a private driveway that provides ample parking and leads down the side to a detached garage. The front gardens are mostly lawns with some small shrubs on the boundary. There is pedestrian access to the rear garden which are mostly lawn areas with mature flower beds at the borders that include a wonderful array of colourful flowers and shrubs. There is a patio to the immediate side of the conservatory that is ideal for entertaining. A pathway leads down the side of the garden to an additional seating area to the rear.

Star Points - \* Detached house \* 3 Bedrooms \* Living/dining room \* Conservatory \* Kitchen \* Private garden \* Driveway and garage \* Viewing advised \* No chain