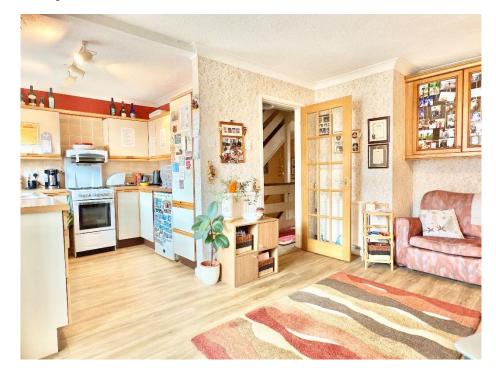

The accommodation briefly comprises on the ground floor of an entrance hall which leads to a lovely garden/sitting room with patio doors out to the garden and adjacent a useful utility/laundry room.

Completing the accommodation on the ground floor is a guest wc.

On the first floor there is a lounge with two large windows creating a delightfully light room overlooking the garden. To the front of the property there is a kitchen/dining room. The kitchen area is fitted with a range of wall and base units.