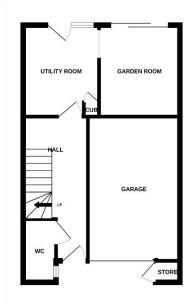

#### **Ground Floor**

Garden Room Utiilty room WC 9′8″x8′8″ 11′7″x7′11″

#### Outside

Garage

**Tewkesbury Borough Council Tax Band D** 

This floorplan is provided for guidance only as an approximate layout of the property and should not be relied upon as a statement of fact.