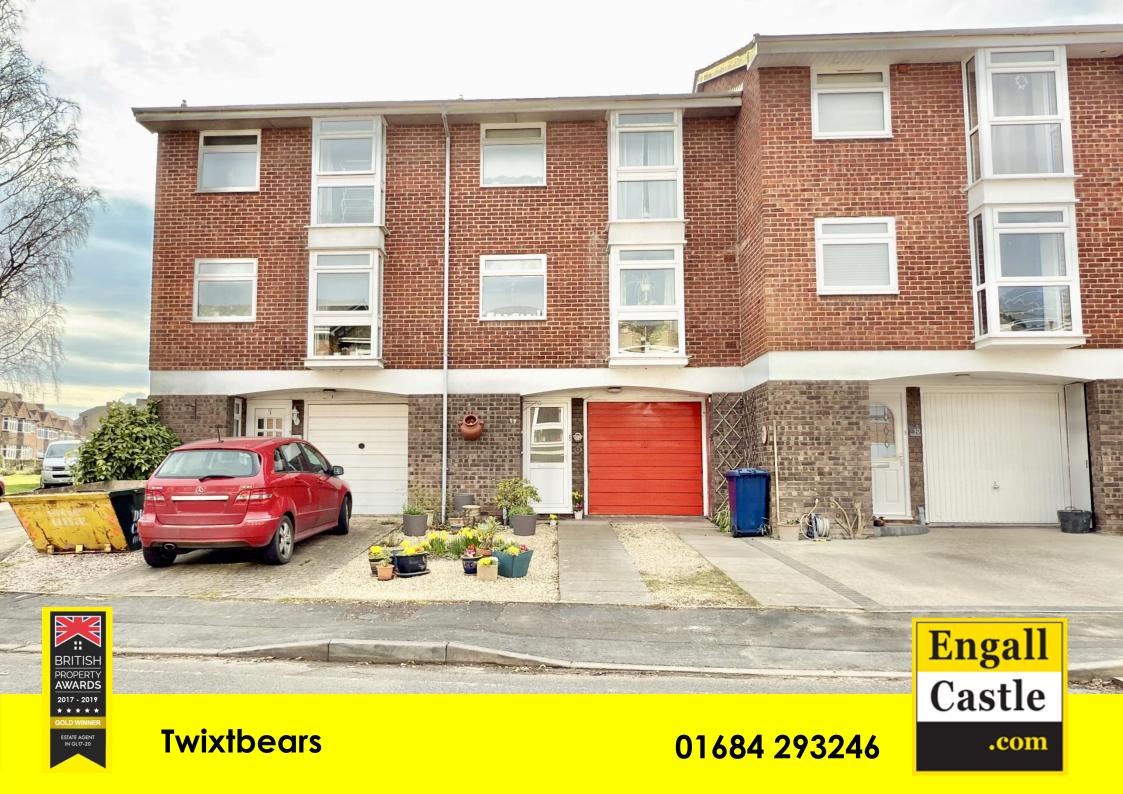

## 8 Twixtbears, Tewkesbury, GL20 5BT

Always popular for their versatile layout and accommodation, combined with their great location being within easy walking distance of the town centre, this modern town house is lovely.

At the front there is driveway parking in front of the garage, gravel area for pots and access to a useful meter and store cupboard.

Twixtbears is an extremely convenient location offering easy walking to the High Street and town centre.