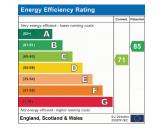

The property has the advantage of gas fired central heating and double glazed windows.

The rear garden is attractively laid out with a lawn, patio area, planted borders and has the benefit of gated rear access.