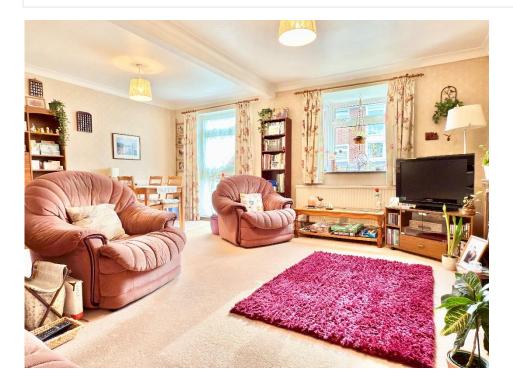

On the first floor there is a lounge with two large windows creating a delightfully light room overlooking the garden. To the front of the property there is a kitchen/dining room. The kitchen area is fitted with a range of wall and base units.