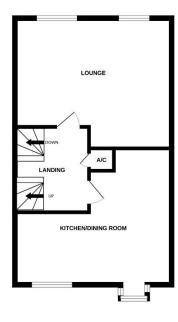

On the first floor there is a lounge with two large windows creating a delightfully light room overlooking the garden. To the front of the property there is a kitchen/dining room. The kitchen area is fitted with a range of wall and base units.

#### **First Floor**

Lounge 17'x16'2 max(11'7" min) Kitchen/dining room 16'10"x14'6" max