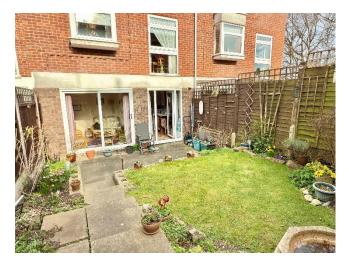

The property has the advantage of gas fired central heating and double glazed windows.

The rear garden is attractively laid out with a lawn, patio area, planted borders and has the benefit of gated rear access.

At the front there is driveway parking in front of the garage, gravel area for pots and access to a useful meter and store cupboard.

Twixtbears is an extremely convenient location offering easy walking to the High Street and town centre.