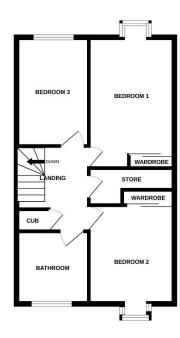

On the second floor there are three bedrooms and a good sized family bathroom. The bathroom comprises of a corner bath with shower over, vanity unit with inset wash basin and low level wc. In addition there is a large useful walk in storage cupboard.

#### **Second Floor**

| 12′11″x9′1″ |
|-------------|
| 11'x9'1"    |
| 11′7″x7′7″  |
| 7′9″x7′5″   |
|             |