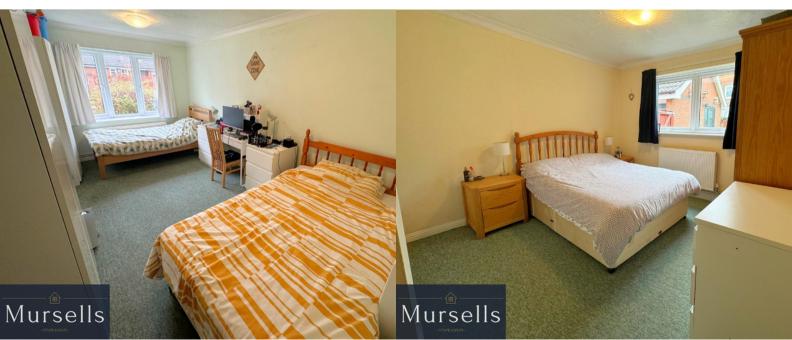

Both bedrooms are good size double rooms, one with built in wardrobe. A modern shower room fitted with large shower cubicle, w.c. and wash hand basin set in vanity unit completes the accommodation.

Outside the fully enclosed rear garden has patio area, lawned area bordered with mature shrubs/trees and two wooden garden sheds.