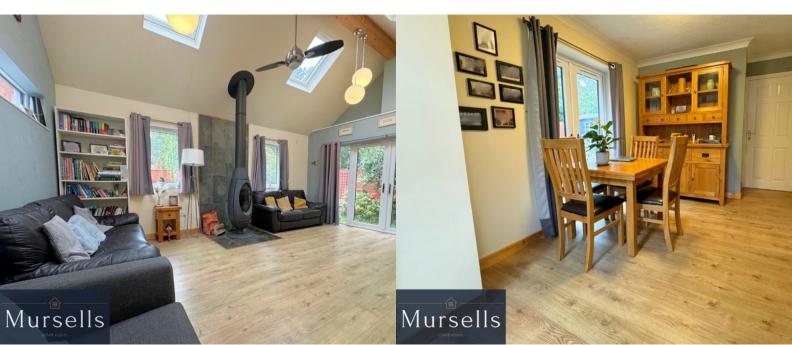

The dining room has ample space for large dining table and chairs and with double doors opening into the garden creates a lovely space for family meals or entertaining guests. Into the fantastic living room with its vaulted ceiling and skylights, together with double doors to garden, this room is bright and airy and a perfect place for relaxation. A great focal point is the contemporary and stylish Invicta Ove woodburner stove also providing that cosy touch in the winter months.