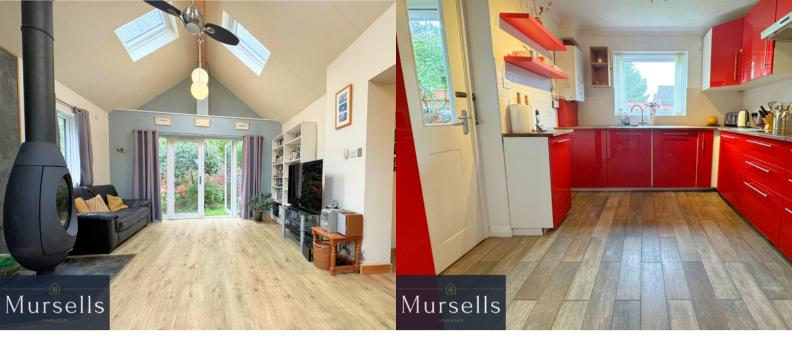

The dining room has ample space for large dining table and chairs and with double doors opening into the garden creates a lovely space for family meals or entertaining guests. Into the fantastic living room with its vaulted ceiling and skylights, together with double doors to garden, this room is bright and airy and a perfect place for relaxation. A great focal point is the contemporary and stylish Invicta Ove woodburner stove also providing that cosy touch in the winter months.

On entering into the hallway doors lead to all rooms and there is a useful storage cupboard for coats and shoes. To the front of the bungalow is the kitchen/breakfast room, which boasts a wide range of modern wall and base units benefitting from integrated hob, oven, dishwasher, fridge/freezer and washing machine. A door leads into a porch and cloakroom fitted with w.c. and wash hand basin and a door from the porch gives access outside into the garden.