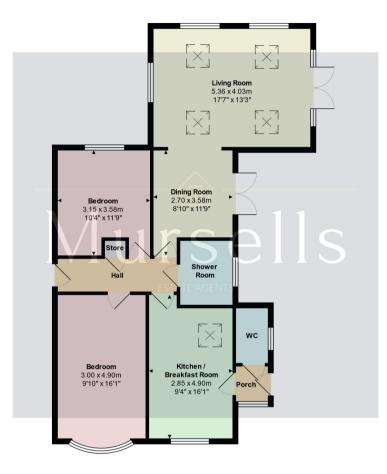

## FLOORPLAN & EPC

Mursells

 $\label{eq:total} \begin{array}{l} Total \ Area: \ 85.0 \ m^2 \ \dots \ 915 \ ft^2 \\ \mbox{All measurements are approximate and for display purposes only} \end{array}$ 

Mursells Estate Agents 8a, High Street, Lychett Matravers, BH16 6BQ 01202 018811 info@mursells.co.uk