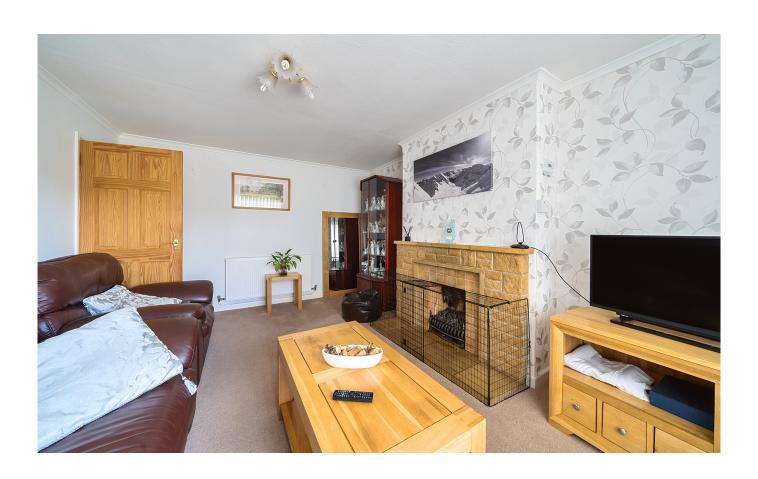

Upon entering the bungalow, a striking stone fireplace takes centre stage in the living room, exuding both warmth and character. This feature serves as a charming focal point, adding an element of cosiness to the space.

As a move-in ready abode, the property eliminates the hassles of immediate renovations. The meticulous care and attention to detail are evident, allowing you to simply unpack and start enjoying your new home.