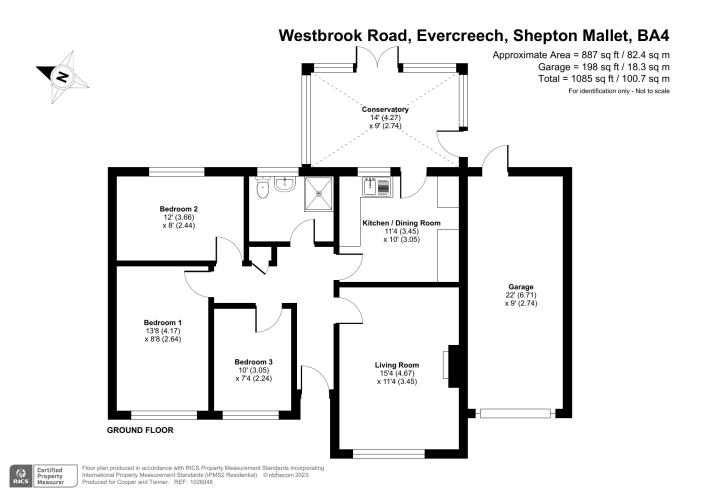

For those who appreciate the joys of indoor-outdoor living, a splendid conservatory awaits. A seamless extension of the

living space, the conservatory provides a versatile area that can be used as a dining space, or simply a place to soak in the beauty of your garden.

In summary, this three-bedroom detached bungalow offers plenty of potential for customisation. The large rear garden, ample driveway and garage space, move-in readiness, modern tiled bathroom, conservatory, and modernisation capability collectively create an exceptional living experience that caters to your desires and aspirations. Don't miss out on the chance to call this property your home. Contact us today for a viewing and embrace the lifestyle you've been wanting