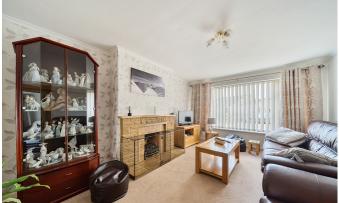

Upon entering the bungalow, a striking stone fireplace takes centre stage in the living room, exuding both warmth and character. This feature serves as a charming focal point, adding an element of cosiness to the space.