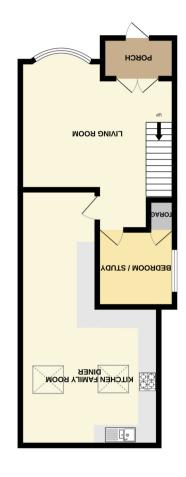

# FRONT OF PROPERTY

Street appeal, attractive and welcoming frontage, with multi-vehicle block paved driveway, bordered with mature shrubs; Access to garage; Entry to porch.

#### PORCH

7' 8"  $\times$  4' 4" (2.34m  $\times$  1.32m) Plenty of space for coats, hats and shoes in the porch area. Light filled, benefitting from obscured double glazed windows to front and side aspect. Ceiling spot light fittings; Internal French doors leading to living area.

#### LIVING ROOM

 $16^{\circ}$  6" x  $16^{\circ}$  0" (5.03m x 4.88m) Spacious living with a warm cosy feel. Featuring a large bay window to front aspect, allowing plenty of natural light to flow through; Exquisite natural stone surround feature electric fireplace; White traditional radiator cover; Carpeted flooring; Ceiling spot light fittings; Under-stairs storage; Stairs to upper floors; Doors to bedroom 5/home office and open-plan kitchen/dining.

## OPEN-PLAN KITCHEN/DINING

 $27^{\circ}0^{\circ}\times14^{\circ}7^{\circ}$  (8.23m x 4.45m) narrows to 7' 4" WOW! An incredibly designed L-shaped kitchen/dining allowing plenty of space for a large dining suite. This stunning kitchen was recently fitted to exceptional design, standard and quality, to incorporate entertaining and socialising for all the family, extended family and friends. Truly a designer kitchen, boasting integrated appliances to include: Fridge/Freezer; 5 ring gas hob; Glass splash back; Electric wall oven; Chimney extractor fan with curved glass; Dishwasher, Washing machine; Dryer; Timber effect roll top surfaces. You will never be short for space! This fabulous kitchen offers plenty of wall and base units including deep pan drawers, PLUS double pantry! Chrome mixer taps to stainless steel dual sink.; Contemporary column radiator. The kitchen/dining room is filled with natural light flowing through the TWO atrium style roof lanterns. Double glazed windows to rear aspect; Double glazed French doors to rear garden.

## HOME OFFICE/STUDY/MEDIA ROOM/BEDROOM 5

8' 3" x 8' 2" (2.51 m x 2.49m) For families needing only four bedrooms, this additional and versatile room is ideal for your home office, study, games room, media room, or additional family room. Alternatively, this is a great sized fifth bedroom/guest bedroom. Double glazed window to side aspect; Radiator; Built-in storage cupboard/robe; Additional storage cupboard housing the boiler; Ceiling spot light fittings; Carpeted flooring.