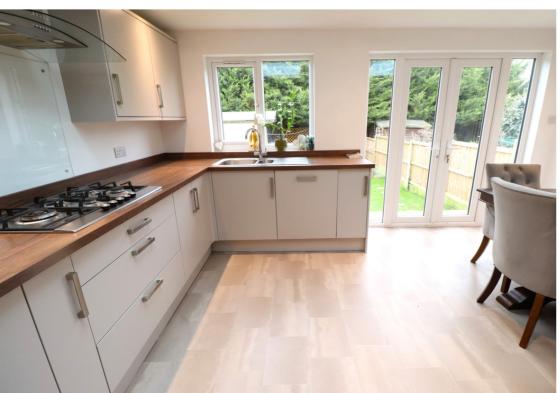

## OPEN-PLAN KITCHEN/DINING

 $27^{\circ}0^{\circ}\times14^{\circ}7^{\circ}$  (8.23m x 4.45m) narrows to 7' 4" WOW! An incredibly designed L-shaped kitchen/dining allowing plenty of space for a large dining suite. This stunning kitchen was recently fitted to exceptional design, standard and quality, to incorporate entertaining and socialising for all the family, extended family and friends. Truly a designer kitchen, boasting integrated appliances to include: Fridge/Freezer; 5 ring gas hob; Glass splash back; Electric wall oven; Chimney extractor fan with curved glass; Dishwasher, Washing machine; Dryer; Timber effect roll top surfaces. You will never be short for space! This fabulous kitchen offers plenty of wall and base units including deep pan drawers, PLUS double pantry! Chrome mixer taps to stainless steel dual sink.; Contemporary column radiator. The kitchen/dining room is filled with natural light flowing through the TWO atrium style roof lanterns. Double glazed windows to rear aspect; Double glazed French doors to rear garden.