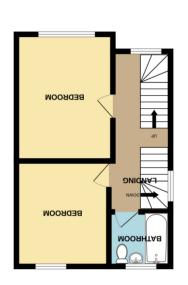

## FIRST FLOOR LANDING

17' 9"  $\times$  6' 1" (5.41m  $\times$  1.85m) Lovely spacious and light hallway leading to: Bathroom, Double bedrooms one and two; Stairs leading to upper level. Double glazed windows to front and side aspect; Under-stairs storage; Radiator; Space for home office area/Computer games area, with fitted shelves; Carpeted flooring; Ceiling light fittings.

#### **BEDROOM ONE**

13' 9"  $\times$  10' 4" (4.19m  $\times$  3.15m) Spacious and light double bedroom. Double glazed window to front aspect; Carpeted flooring; Ceiling light fittings; Radiator. This large double bedroom boasts plenty of space for large bedroom suite.

## **BEDROOM TWO**

11' 4" x 10' 0" (3.45m x 3.05m) A second good sized double bedroom with: Carpeted flooring; Double glazed window to rear aspect, with uninterrupted field views; Ceiling light fittings; Padiator

#### **BATHROOM - FIRST FLOOR**

6' 4" x 5' 8" (1.93m x 1.73m) Three piece bath suite comprising of: Panelled bath with hot and cold water taps; Pedestal basin with mixer taps; WC. Wall-mounted shower over bath with mixer taps; Chrome towel radiator; Timber effect flooring; Fully tiled walls; Obscure double glazed window to rear; Ceiling spot light fittings; Wall hung mirrored