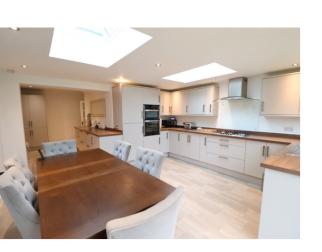

## OPEN-PLAN KITCHEN/DINING

 $27^{\circ}0^{\circ}\times14^{\circ}7^{\circ}$  (8.23m x 4.45m) narrows to 7' 4" WOW! An incredibly designed L-shaped kitchen/dining allowing plenty of space for a large dining suite. This stunning kitchen was recently fitted to exceptional design, standard and quality, to incorporate entertaining and socialising for all the family, extended family and friends. Truly a designer kitchen, boasting integrated appliances to include: Fridge/Freezer; 5 ring gas hob; Glass splash back; Electric wall oven; Chimney extractor fan with curved glass; Dishwasher, Washing machine; Dryer; Timber effect roll top surfaces. You will never be short for space! This fabulous kitchen offers plenty of wall and base units including deep pan drawers, PLUS double pantry! Chrome mixer taps to stainless steel dual sink.; Contemporary column radiator. The kitchen/dining room is filled with natural light flowing through the TWO atrium style roof lanterns. Double glazed windows to rear aspect; Double glazed French doors to rear garden.