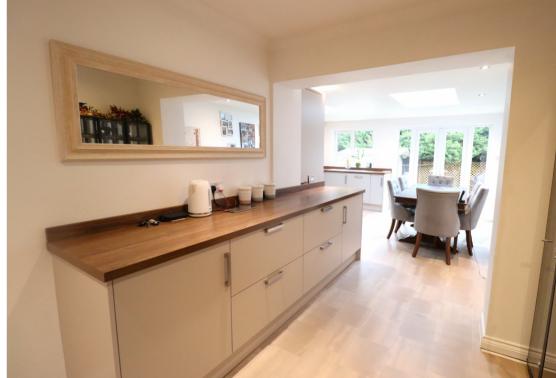

## OPEN-PLAN KITCHEN/DINING

 $27^{\circ}0^{\circ}\times14^{\circ}7^{\circ}$  (8.23m x 4.45m) narrows to 7' 4" WOW! An incredibly designed L-shaped kitchen/dining allowing plenty of space for a large dining suite. This stunning kitchen was recently fitted to exceptional design, standard and quality, to incorporate entertaining and socialising for all the family, extended family and friends. Truly a designer kitchen, boasting integrated appliances to include: Fridge/Freezer; 5 ring gas hob; Glass splash back; Electric wall oven; Chimney extractor fan with curved glass; Dishwasher, Washing machine; Dryer; Timber effect roll top surfaces. You will never be short for space! This fabulous kitchen offers plenty of wall and base units including deep pan drawers, PLUS double pantry! Chrome mixer taps to stainless steel dual sink.; Contemporary column radiator. The kitchen/dining room is filled with natural light flowing through the TWO atrium style roof lanterns. Double glazed windows to rear aspect; Double glazed French doors to rear garden.