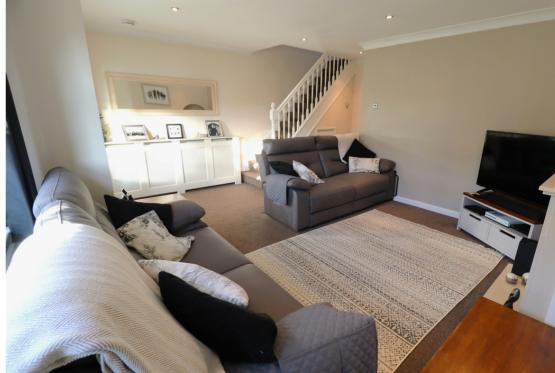

#### LIVING ROOM

 $16^{\circ}$  6" x  $16^{\circ}$  0" (5.03m x 4.88m) Spacious living with a warm cosy feel. Featuring a large bay window to front aspect, allowing plenty of natural light to flow through; Exquisite natural stone surround feature electric fireplace; White traditional radiator cover; Carpeted flooring; Ceiling spot light fittings; Under-stairs storage; Stairs to upper floors; Doors to bedroom 5/home office and open-plan kitchen/dining.