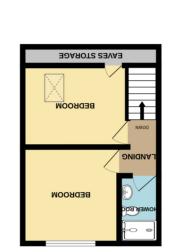

## SECOND FLOOR LANDING

Leading to: Bedrooms three and four, and bathroom. Carpeted flooring; Ceiling light fittings.

# BEDROOM THREE

10' 7"  $\times$  10' 4" (3.23m  $\times$  3.15m) Good sized double bedroom with lovely field views through double glazed window to rear aspect. Carpeted flooring; Radiator; Ceiling light fitting.

## **BEDROOM FOUR**

11' 2"  $\times$  8' 9" (3.40m  $\times$  2.67m) Double glazed velux window with blind to front aspect. Storage space to eaves; Radiator; Carpeted flooring; Ceiling light fittings.

## BATHROOM - SECOND FLOOR

7' 4" x 3' 9" (2.24m x 1.14m) Modern shower suite comprising of: Wall-mounted overhead shower with hot and cold mixer taps; Glass shower screen door; Pedestal basin with mixer tap; WC. Wall-mounted chrome towel radiator; Fully tiles walls; Vinyl flooring; Wall mounted mirror; Ceiling spot light fittings; Obscure double glazed window to rear aspect.