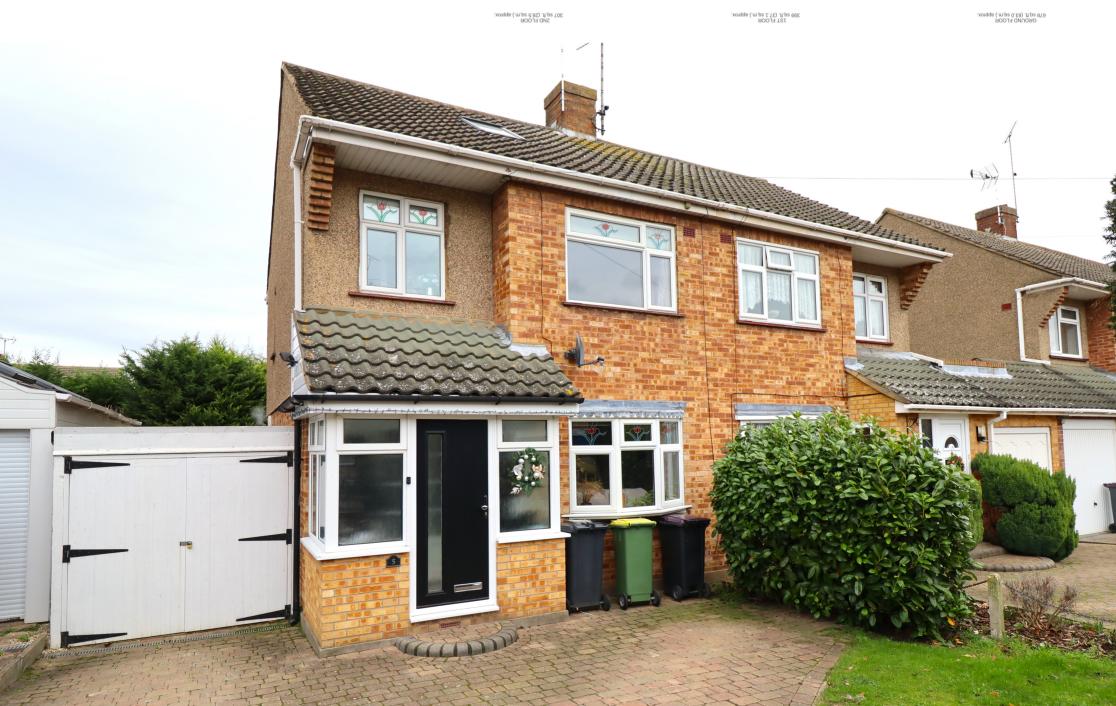

# FRONT OF PROPERTY

Street appeal, attractive and welcoming frontage, with multi-vehicle block paved driveway, bordered with mature shrubs; Access to garage; Entry to porch.