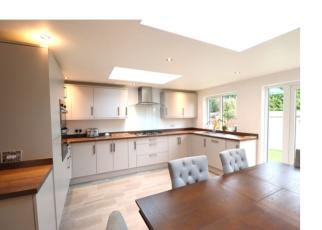

## OPEN-PLAN KITCHEN/DINING

 $27^{\circ}0^{\circ}\times14^{\circ}7^{\circ}$  (8.23m x 4.45m) narrows to 7' 4" WOW! An incredibly designed L-shaped kitchen/dining allowing plenty of space for a large dining suite. This stunning kitchen was recently fitted to exceptional design, standard and quality, to incorporate entertaining and socialising for all the family, extended family and friends. Truly a designer kitchen, boasting integrated appliances to include: Fridge/Freezer; 5 ring gas hob; Glass splash back; Electric wall oven; Chimney extractor fan with curved glass; Dishwasher, Washing machine; Dryer; Timber effect roll top surfaces. You will never be short for space! This fabulous kitchen offers plenty of wall and base units including deep pan drawers, PLUS double pantry! Chrome mixer taps to stainless steel dual sink.; Contemporary column radiator. The kitchen/dining room is filled with natural light flowing through the TWO atrium style roof lanterns. Double glazed windows to rear aspect; Double glazed French doors to rear garden.