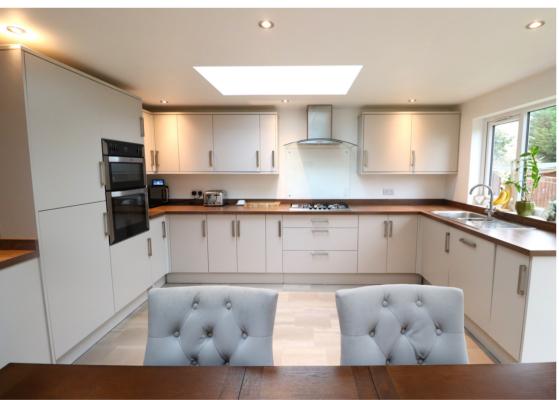

## OPEN-PLAN KITCHEN/DINING

 $27^{\circ}0^{\circ}\times14^{\circ}7^{\circ}$  (8.23m x 4.45m) narrows to 7' 4" WOW! An incredibly designed L-shaped kitchen/dining allowing plenty of space for a large dining suite. This stunning kitchen was recently fitted to exceptional design, standard and quality, to incorporate entertaining and socialising for all the family, extended family and friends. Truly a designer kitchen, boasting integrated appliances to include: Fridge/Freezer; 5 ring gas hob; Glass splash back; Electric wall oven; Chimney extractor fan with curved glass; Dishwasher, Washing machine; Dryer; Timber effect roll top surfaces. You will never be short for space! This fabulous kitchen offers plenty of wall and base units including deep pan drawers, PLUS double pantry! Chrome mixer taps to stainless steel dual sink.; Contemporary column radiator. The kitchen/dining room is filled with natural light flowing through the TWO atrium style roof lanterns. Double glazed windows to rear aspect; Double glazed French doors to rear garden.