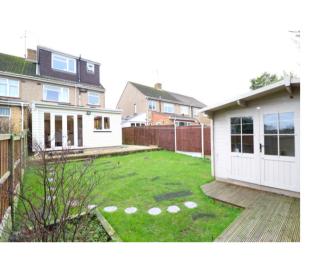

### **REAR GARDEN**

Lovely low maintenance, fully fenced rear garden with sun-drenched decked entertaining area to rear. Paved al-fresco dining; Access to garage; Outside tap; Summer house; Extension to house the outside WC.

# SUMMER HOUSE

12' 5"  $\times$  9' 2" (3.78m  $\times$  2.79m) Newly erected, fully insulated, summer house with power points and lighting. Ideal for entertaining, games room, bar, home office, or simply an additional space for peace, privacy and relaxation.

## **OUTSIDE WC**

 $5^{\circ}$  's '' x 2' '9" (1.65 m x 0.84 m) Newly fitted outhouse; Weatherboarding exterior; WC; Basin; Light fittings.