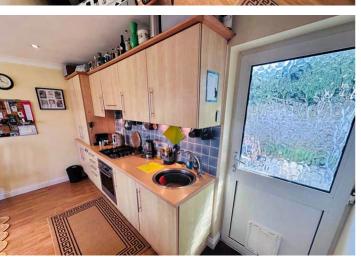

#### 2 Tropicana Bungalows | La Ruette de la Tour | Castel | GY57TT

This semi-detached one bedroom house is located in a quiet development of similar properties and is a five minute walk from Cobo beach and the neighbouring amenities. The property is presented to the market in move-in condition but would benefit from slight modernisation. Accommodation comprises open plan kitchen/lounge/diner, double bedroom and a shower room. To the rear of the property is a courtyard garden with gated access to the front of the property and the parking area. There is an allocated parking space for one car and visitor parking on the clos.

#### SPECIFICATIONS

**Kitchen/Lounge/Diner** 4.84m x 2.88m (15' 11" x 9' 5")

**Bedroom** 3.15m x 2.98m (10' 4" x 9' 9")

**Shower Room** 1.76m x 1.54m (5' 9" x 5' 1")

#### **APPLIANCES INCLUDED**

- Four ring gas hob
- Neff single oven
- Extractor fan
- Integrated fridge