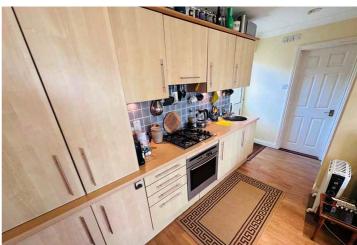

#### **APPLIANCES INCLUDED**

- Four ring gas hob
- Neff single oven
- Extractor fan
- Integrated fridge