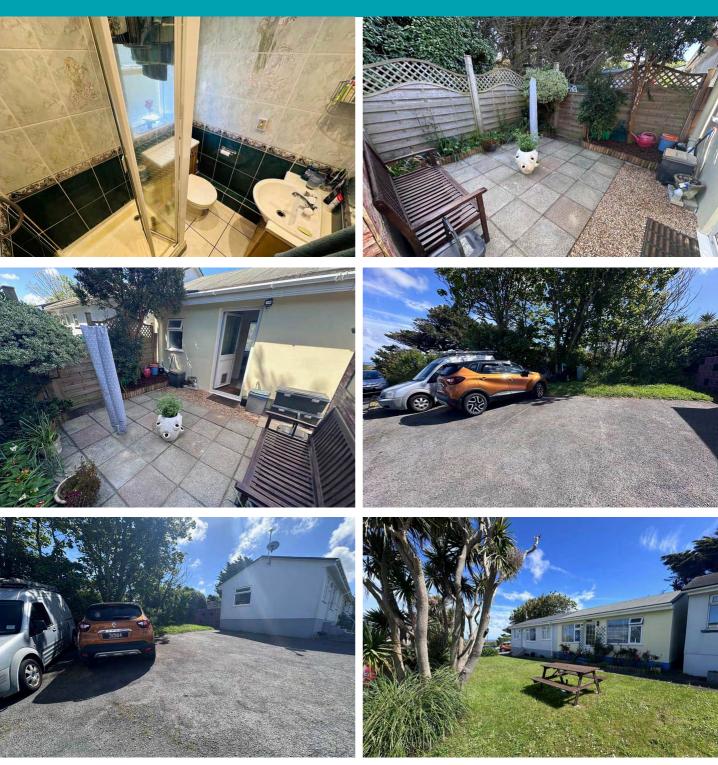

#### 2 Tropicana Bungalows | La Ruette de la Tour | Castel | GY57TT

This semi-detached one bedroom house is located in a quiet development of similar properties and is a five minute walk from Cobo beach and the neighbouring amenities. The property is presented to the market in move-in condition but would benefit from slight modernisation. Accommodation comprises open plan kitchen/lounge/diner, double bedroom and a shower room. To the rear of the property is a courtyard garden with gated access to the front of the property and the parking area. There is an allocated parking space for one car and visitor parking on the clos.

#### SPECIFICATIONS

**Kitchen/Lounge/Diner** 4.84m x 2.88m (15' 11" x 9' 5")

**Bedroom** 3.15m x 2.98m (10' 4" x 9' 9")

**Shower Room** 1.76m x 1.54m (5' 9" x 5' 1")

#### Garden

To the rear of the property is a courtyard garden with gated access to the front of the property and the parking area.

#### Parking

There is an allocated parking space for one car and visitor parking on the clos.