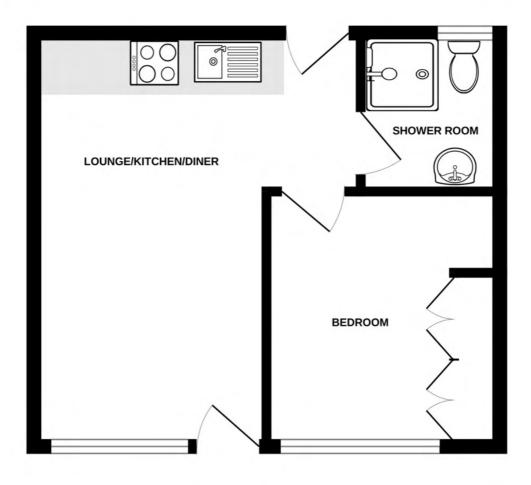

#### SPECIFICATIONS

**Kitchen/Lounge/Diner** 4.84m x 2.88m (15' 11" x 9' 5")

**Bedroom** 3.15m x 2.98m (10' 4" x 9' 9")

**Shower Room** 1.76m x 1.54m (5' 9" x 5' 1")

#### **GROUND FLOOR**

LES EPERONS

Whilst every attempt has been made to ensure the accuracy of the floorplan contained here, neasurements, ef doors, wholes, nooms and any other tems are approximate and no responsibility is taken for any error, omission or mis-statement. This plan is for illustrative purposes only and should be used as such by any prospective purchaser. The services, systems and appliances shown have not been tested and no guarantee as to their operability or efficiency can be given. Made with Weetong CS224