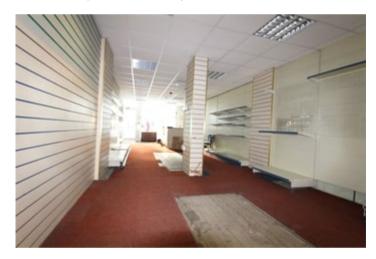

#### GROUND FLOOR RETAIL SHOP

Comprising:-

# Rear Shop

19' x 20' 8" (5.69m x 6.30m) with Store cupboard.

Rear Shop (Second Image)