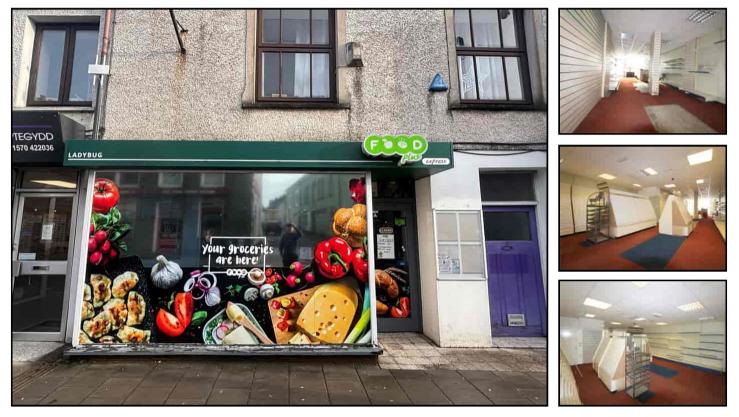

Estate Agents | Property Advisers Local knowledge, National coverage

TO LET. Superb location. A rare opportunity of acquiring a Lease on an excellent ground floor Retail Shop of over 1,299 sq. ft. in the main thoroughfare of Lampeter, West Wales

9 Bridge Street, Lampeter, Ceredigion. SA48 7HG.

£7,500

REF: C/2339/AM ..... To Let at £625.00 p.c.m.

\*\*\* TO LET AT £625.00 PER CALENDER MONTH \*\*\* Available on a brand new Lease with attractive terms by negotiation \*\*\* Superb location \*\*\* A rare opportunity of acquiring a Lease on an excellent ground floor Retail Shop of over 1,299 sq. ft \*\*\* Located in main thoroughfare of Lampeter

#### Shop Front

14' 9" x 40' (4.50m x 12.19m)