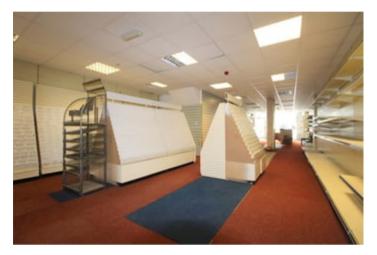

#### GROUND FLOOR RETAIL SHOP

Comprising:-

#### Shop Front

14' 9" x 40' (4.50m x 12.19m)

# Rear Shop

19' x 20' 8" (5.69m x 6.30m) with Store cupboard.

Rear Shop (Second Image)