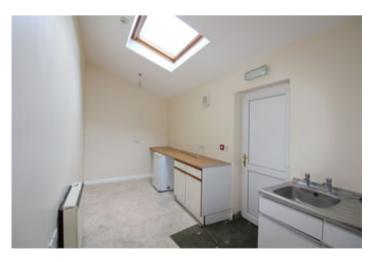

### Kitchen

15' 7" x 7' 5" (4.75m x 2.26m) with Floor Units. Stainless Steel Single Drainer Sink Unit. Electric Water Heater. Night Storage Heater. Extractor Fan. Velux Window. UPVC rear entrance door.