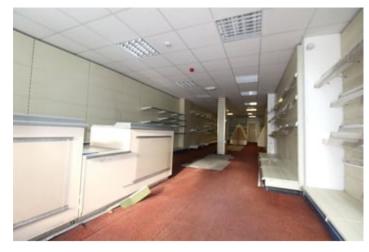

# Rear Shop

19' x 20' 8" (5.69m x 6.30m) with Store cupboard.

Rear Shop (Second Image)

# Office

-3-

14' 4" x 6' 7" (4.37m x 2.01m) Night Storage Heater. Shelved Recess. Telephone Point.

### Store Room