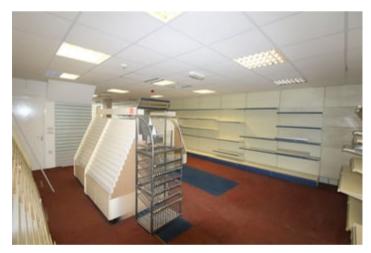

#### GROUND FLOOR RETAIL SHOP

Comprising:-

#### Shop Front

14' 9" x 40' (4.50m x 12.19m)

# Rear Shop

19' x 20' 8" (5.69m x 6.30m) with Store cupboard.

Rear Shop (Second Image)