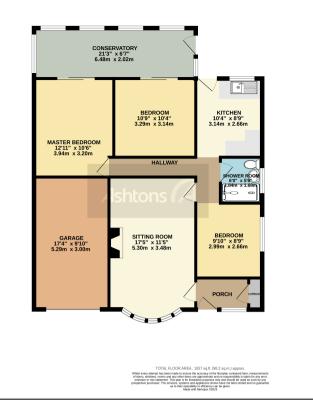

## Meadow Lane, Fearnhead, Warrington. WA2 oPN. £240,000 A

Two/Three Bedroom Detached Bungalow | Huge potential | South facing established garden | Sliding Doors From 2 Bedrooms Into Conservatory | Popular & Convenient Location | No Chain & Freehold Tenure | Driveway Parking & Integral Garage | Council Tax Band: C Annual Price: £1,750 (min) |

The bungalow features a large rear garden, providing ample space for entertaining or creating a tranquil outdoor retreat. Additionally, there is a conservatory attached to the property, accessible through sliding doors from two of the bedrooms. This allows for a seamless flow between indoor and outdoor living spaces, bringing in plenty of natural light and creating a connection with the garden.