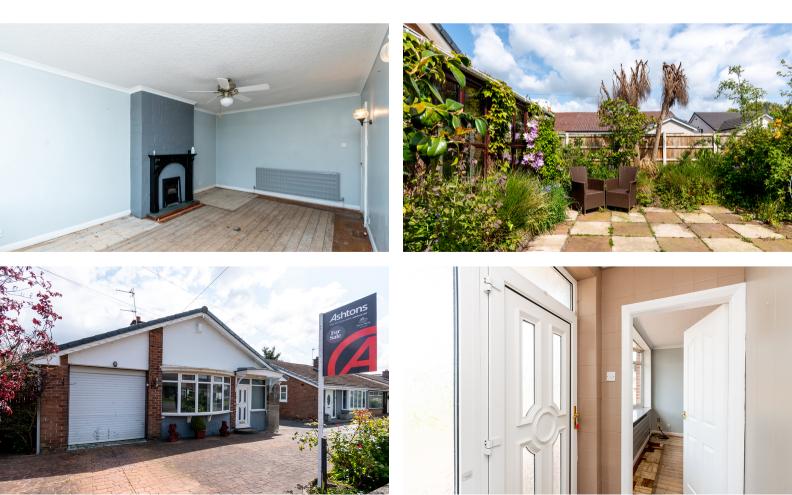

The bungalow features a large rear garden, providing ample space for entertaining or creating a tranquil outdoor retreat. Additionally, there is a conservatory attached to the property, accessible through sliding doors from two of the bedrooms. This allows for a seamless flow between indoor and outdoor living spaces, bringing in plenty of natural light and creating a connection with the garden.