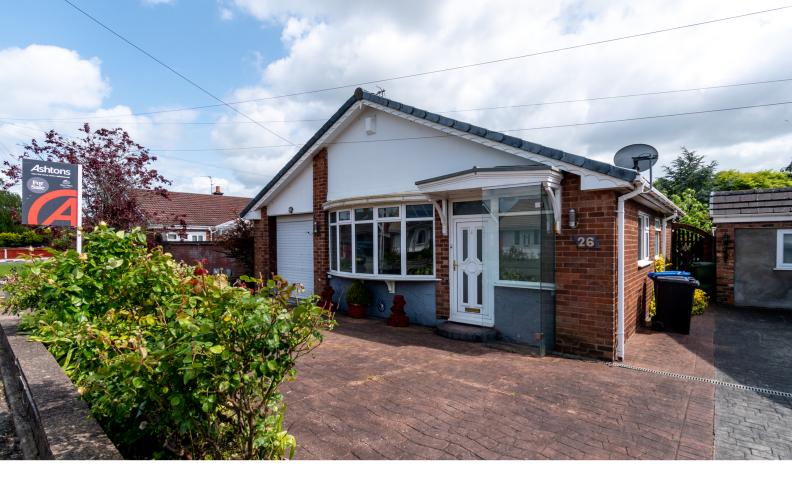

## Meadow Lane, Fearnhead, Warrington. WA2 oPN. £240,000 A

Two/Three Bedroom Detached Bungalow | Huge potential | South facing established garden | Sliding Doors From 2 Bedrooms Into Conservatory | Popular & Convenient Location | No Chain & Freehold Tenure | Driveway Parking & Integral Garage | Council Tax Band: C Annual Price: £1,750 (min) |

This spacious detached bungalow, located in a popular and convenient area, offers great potential for modernisation. While it requires some updates, it presents an exciting opportunity for buyers to put their personal touch on the property.