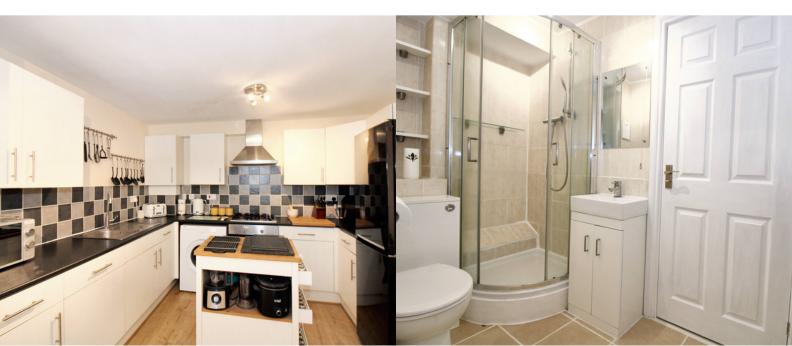

### **OPEN PLAN LIVING AREA/ KITCHEN**

3.14m x 5.44m (10' 4" x 17' 10") Open plan kitchen and living area with French doors leading out to the garden.

The kitchen comprises a range of wall and base units with worksurface over. Integrated dishwasher. Space for fridge/freezer and washing machine.

### SHOWER ROOM

Partially tiled shower room with corner shower enclosure, wash hand basin, w/c and heated towel radiator. Tiled flooring. Leading to bedroom.

### WET ROOM

0.86m x 2.4m (2' 10" x 7' 10") Fully tiled with thermostatic shower, wash hand basin and w/c. Radiator.