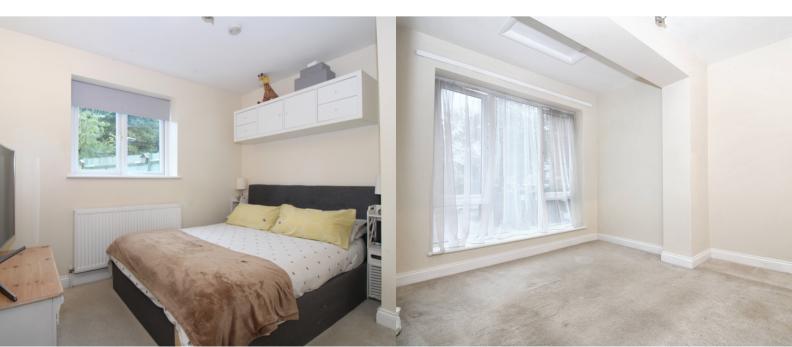

### **BEDROOM ONE**

3.12m x 2.4m (10' 3" x 7' 10") Double bedroom with window to the rear aspect. Radiator. Access to a loft space via a hatch.

### **BEDROOM TWO**

A versatile room which could either be used as a 2nd bedroom or separate lounge if preferred. A large window to the front aspect and radiator, Hatch to loft space.