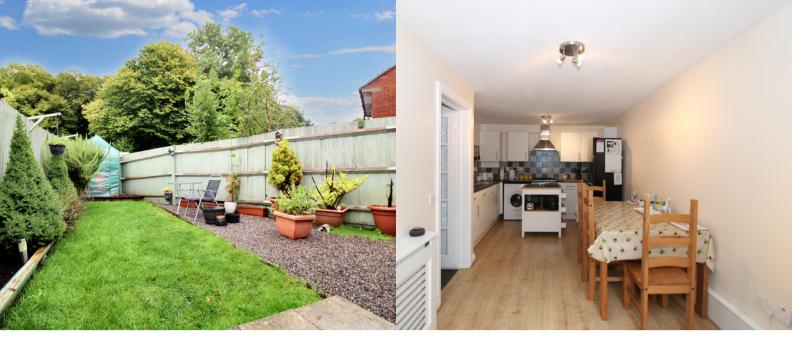

### **OPEN PLAN LIVING AREA/ KITCHEN**

3.14m x 5.44m (10' 4" x 17' 10") Open plan kitchen and living area with French doors leading out to the garden.

The kitchen comprises a range of wall and base units with worksurface over. Integrated dishwasher. Space for fridge/freezer and washing machine.

Additional space for either a table to use as a kitchen/diner or sofa suite if used as a kitchen/lounge.

Wall mounted combination boiler.

### **REAR GARDEN**

Fully enclosed rear garden with covered patio, lawn area and rear decked area.