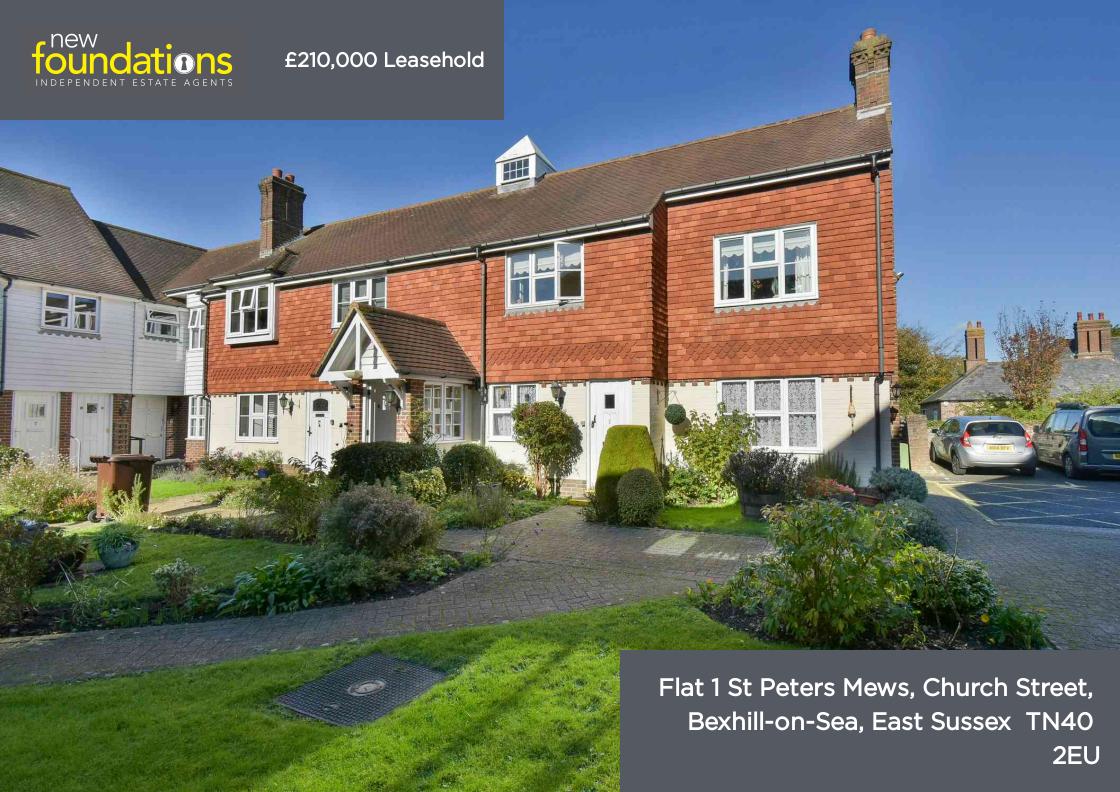

#### PROPERTY DESCRIPTION

A charming two bedroom ground floor flat situated in this popular over 55's development within the Old Town of Bexhill. Just a short distance away you can find cafe's, local convenience store, 99 bus stop at the end of Church Street offering access to Bexhill Town Centre, Hastings & Eastbourne and the beautiful Manor Barn Gardens. The accommodation comprises; private entrance, entrance hall, south facing lounge overlooking the communal gardens, fitted kitchen with outlook towards the church, two bedrooms with the master having a door to the rear leading to the PRIVATE GARDEN and wet room. Outside as well as the private garden there are well kept communal gardens. EPC - C.

### **FEATURES**

- Two Bedroom Ground Floor Flat
- Private Garden To The Rear
- Private Entrance
- South Facing Lounge
- Sought After Development Within Bexhill Old Town
- Lovely Communal Gardens
- Charming Property
- Over 55's Retirement Development
- Wet Room Style Shower Room
- Council Tax Band C