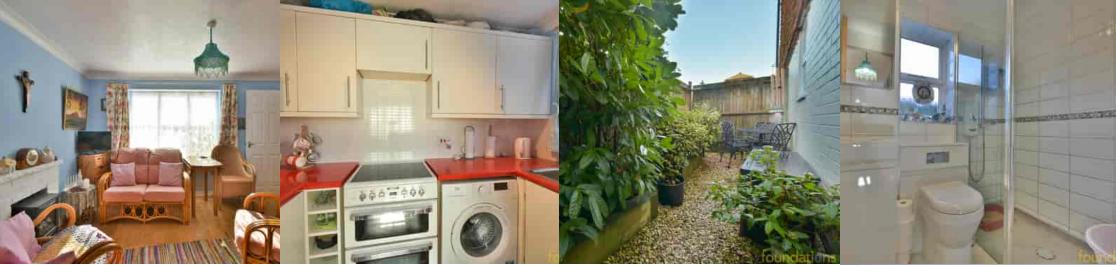

# Living Room

 $12' \ 8'' \ x \ 10' \ 8'' \ (3.86 m \ x \ 3.25 m)$  A south facing room with window overlooking the front of the property, feature fireplace, wall mounted electric storage heater, opening to kitchen.

### Kitchen

8' 8" x 5' 7" (2.64m x 1.70m) With modern units comprising; one and a half bowl stainless steel sink unit with mixer tap and cupboards under, further range of cupboards and drawer with working surfaces over, range of matching wall mounted cupboards, part tiling to walls, space for electric cooker, space for washing machine, space for freestanding fridge freezer, window overlooking the side of the property and towards the 8th century church.

### Outside

There is an area of private rear garden laid to stones, screened by fencing, well planted shrubbery and a stone boundary wall. To the front of property there is communal gardens with areas of seating.

### Wet Room

A modern suite comprising; wet room style shower with Mira electric shower, concealed cistern low-level WC, wash hand basin with cupboard below, tiled walls, frosted glass window, heated chrome ladder towel rail.