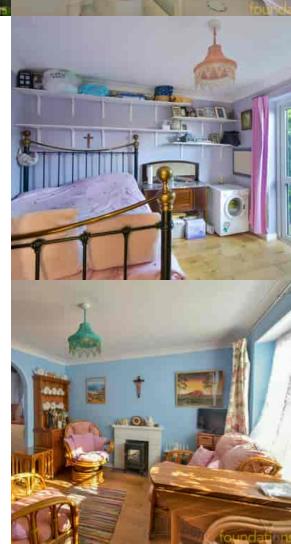

### Bedroom 1

10' 5'' x 10' 3'' (3.18m x 3.12m) With wall mounted electric storage heater, double glazed window and double glazed door leading to the private garden.

# Living Room

 $12' \ 8'' \ x \ 10' \ 8'' \ (3.86 m \ x \ 3.25 m)$  A south facing room with window overlooking the front of the property, feature fireplace, wall mounted electric storage heater, opening to kitchen.