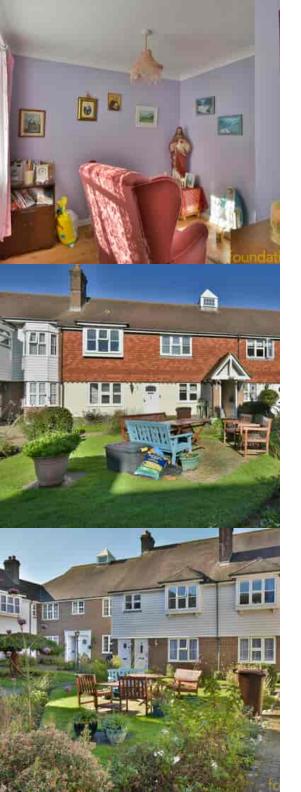

# Living Room

 $12' \ 8'' \ x \ 10' \ 8'' \ (3.86 m \ x \ 3.25 m)$  A south facing room with window overlooking the front of the property, feature fireplace, wall mounted electric storage heater, opening to kitchen.

### Outside

There is an area of private rear garden laid to stones, screened by fencing, well planted shrubbery and a stone boundary wall. To the front of property there is communal gardens with areas of seating.