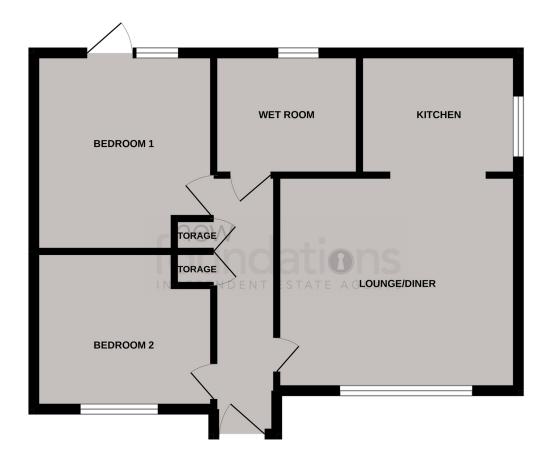

#### **ROOM DESCRIPTIONS**

### Private Entrance Hall

Door to private entrance hall with door to shelved storage cupboard and door to airing cupboard with shelving and immersion tank, door to living room.

# Living Room

 $12' \ 8'' \ x \ 10' \ 8'' \ (3.86 m \ x \ 3.25 m)$  A south facing room with window overlooking the front of the property, feature fireplace, wall mounted electric storage heater, opening to kitchen.

### Kitchen

8' 8" x 5' 7" (2.64m x 1.70m) With modern units comprising; one and a half bowl stainless steel sink unit with mixer tap and cupboards under, further range of cupboards and drawer with working surfaces over, range of matching wall mounted cupboards, part tiling to walls, space for electric cooker, space for washing machine, space for freestanding fridge freezer, window overlooking the side of the property and towards the 8th century church.

### Bedroom 1

10' 5'' x 10' 3'' (3.18m x 3.12m) With wall mounted electric storage heater, double glazed window and double glazed door leading to the private garden.

### Bedroom 2

8' 10" x 7' 7" narrowing to 5' (2.69m x 2.31m) With window overlooking the front of the property, wall mounted electric panel heater.

### Wet Room

A modern suite comprising; wet room style shower with Mira electric shower, concealed cistern low-level WC, wash hand basin with cupboard below, tiled walls, frosted glass window, heated chrome ladder towel rail.

# **GROUND FLOOR**

Whist every uttering has been made to ensure the accuracy of the floorplan contained here, measurements of drocs, visioned, comes and any other leans are approximate and or expensibility is taken for any error omission or mis-statement. This plan is for illustrative purposes only and should be used as such by any prospective purchaser. The services, systems and appliances shown have not be net seted and no guarantee as to their operability or efficiency can be given.