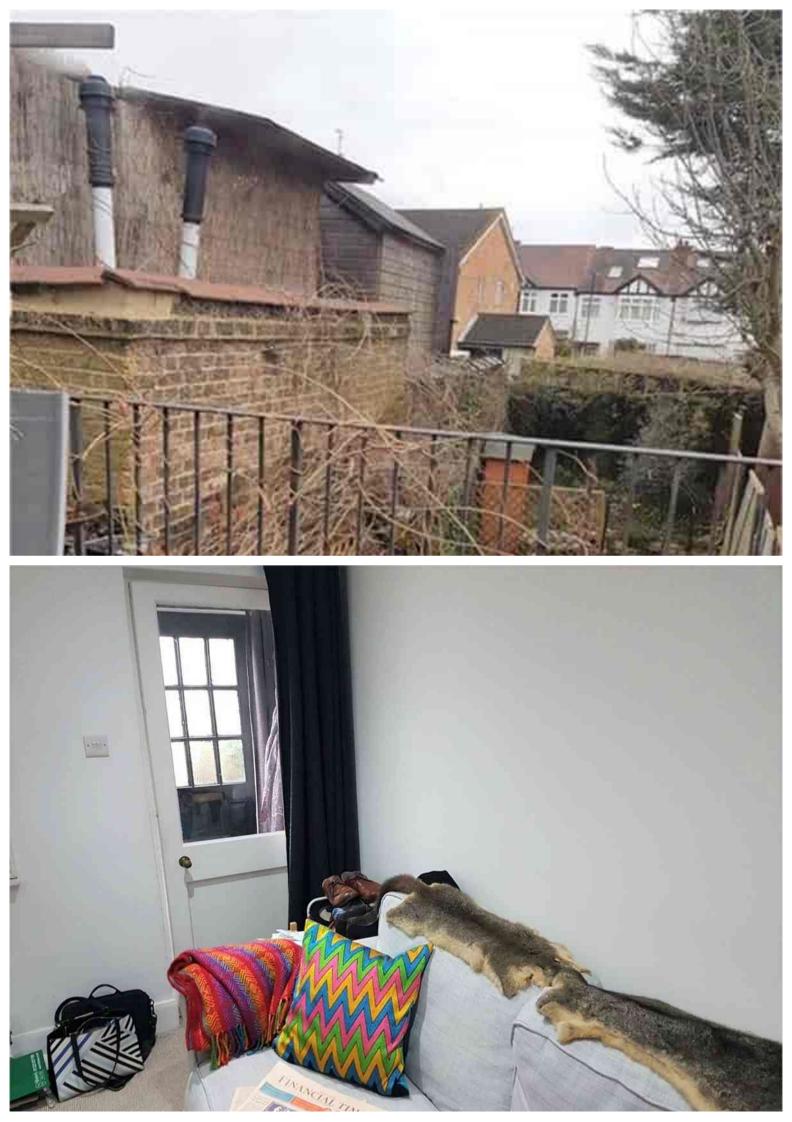

The property is available unfurnished and benefits from a private south facing garden and first floor master bedroom opening out to good size roof terrace which overlooks the garden. A large kitchen/diner with washing machine and dishwasher, reception room with wooden flooring and feature fireplace downstairs bathroom/WC. Available 10th July 2020. Council Tax D,EPC E

Garden Bedroom Bedroom