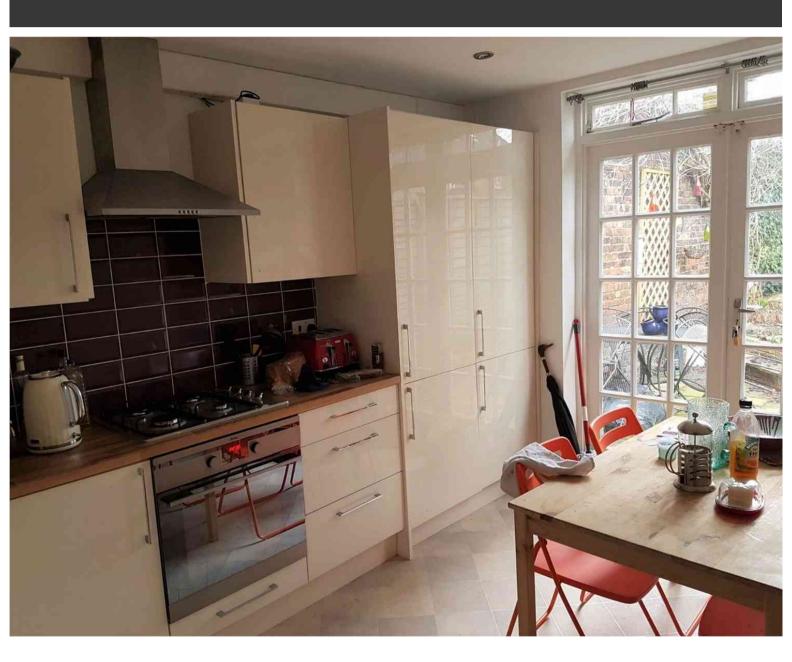

The property is available unfurnished and benefits from a private south facing garden and first floor master bedroom opening out to good size roof terrace which overlooks the garden. A large kitchen/diner with washing machine and dishwasher, reception room with wooden flooring and feature fireplace downstairs bathroom/WC. Available 10th July 2020. Council Tax D,EPC E