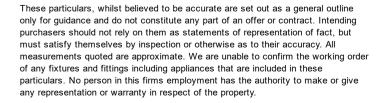

### **BEDROOM 1**

3.40m x 3.35m (11' 2" x 11' 0")
Rear aspect. Built-in double wardrobe.

## **BEDROOM 2**

2.39m x 3.35m (7' 10" x 11' 0") Rear aspect.