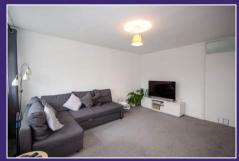

#### LOUNGE

3.41m x 4.56m (11' 2" x 15' 0")
Aspect to front with door leading on to a private balcony.