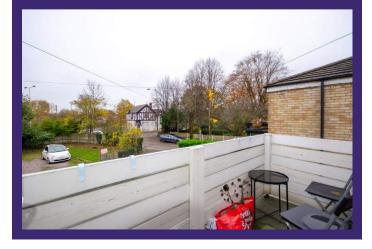

#### LOUNGE

3.41m x 4.56m (11' 2" x 15' 0")
Aspect to front with door leading on to a private balcony.