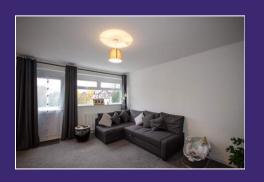

#### LOUNGE

3.41m x 4.56m (11' 2" x 15' 0")
Aspect to front with door leading on to a private balcony.