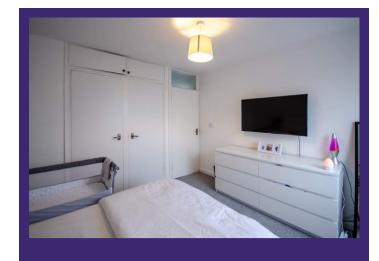

" x 7' 8")

### **BOX ROOM**

#### LOUNGE

3.41m x 4.56m (11' 2" x 15' 0")
Aspect to front with door leading on to a private balcony.

### **KITCHEN & DINING AREA**

2.44m x 4.56m (8' 0" x 15' 0")

Modern fitted kitchen units and wood effect worktops. Part tiled walls. space and plumbing for appliances. Built-in electric oven and ceramic hob. Space for dining table.

### **BEDROOM 1**

3.40m x 3.35m (11' 2" x 11' 0")
Rear aspect. Built-in double wardrobe.

## **BEDROOM 2**

2.39m x 3.35m (7' 10" x 11' 0") Rear aspect.

## **BATHROOM**

2.38m x 1.71m (7' 10" x 5' 7")

A luxury bathroom with panelled shower bath with shower and screen over, wash hand basin and WC. Built-in cupboard housing gas boiler.

# **EXTERNAL**

## **GARDENS & PARKING**

Communal garden and allocated parking space.











**First Floor** Approx. 61.5 sq. metres (662.1 sq. feet)



Total area: approx. 61.5 sq. metres (662.1 sq. feet)

This plan is included as a service to our customers and is intended as a GUIDE TO LAYOUT only. Dimensions are approximate. DO NOT SCALE.









33, The Green, Hartford, Northwich, CW8 1QA

01606 331784

Email: enquiries@westates.co.uk www.westates.co.uk