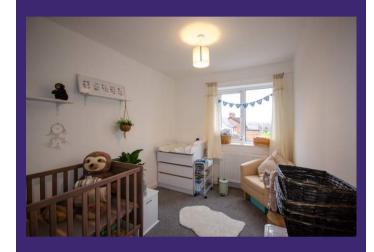

## **BATHROOM**

2.38m x 1.71m (7' 10" x 5' 7")

A luxury bathroom with panelled shower bath with shower and screen over, wash hand basin and WC. Built-in cupboard housing gas boiler.