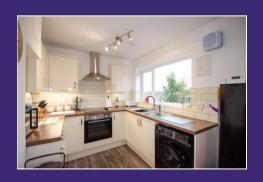

### **KITCHEN & DINING AREA**

2.44m x 4.56m (8' 0" x 15' 0")

Modern fitted kitchen units and wood effect worktops. Part tiled walls. space and plumbing for appliances. Built-in electric oven and ceramic hob. Space for dining table.