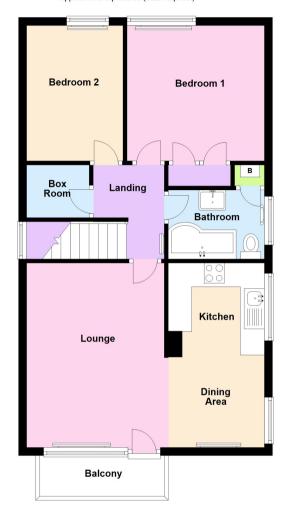

### **LANDING**

1.76m x 2.33m (5' 9" x 7' 8")

### **BOX ROOM**

#### LOUNGE

3.41m x 4.56m (11' 2" x 15' 0")
Aspect to front with door leading on to a private balcony.

### **KITCHEN & DINING AREA**

2.44m x 4.56m (8' 0" x 15' 0")

Modern fitted kitchen units and wood effect worktops. Part tiled walls. space and plumbing for appliances. Built-in electric oven and ceramic hob. Space for dining table.

### **BEDROOM 1**

3.40m x 3.35m (11' 2" x 11' 0")
Rear aspect. Built-in double wardrobe.

## **BEDROOM 2**

2.39m x 3.35m (7' 10" x 11' 0") Rear aspect.

## **BATHROOM**

2.38m x 1.71m (7' 10" x 5' 7")

A luxury bathroom with panelled shower bath with shower and screen over, wash hand basin and WC. Built-in cupboard housing gas boiler.

## **GARDENS & PARKING**

Communal garden and allocated parking space.

**First Floor** Approx. 61.5 sq. metres (662.1 sq. feet)

Total area: approx. 61.5 sq. metres (662.1 sq. feet)

This plan is included as a service to our customers and is intended as a GUIDE TO LAYOUT only. Dimensions are approximate. DO NOT SCALE.