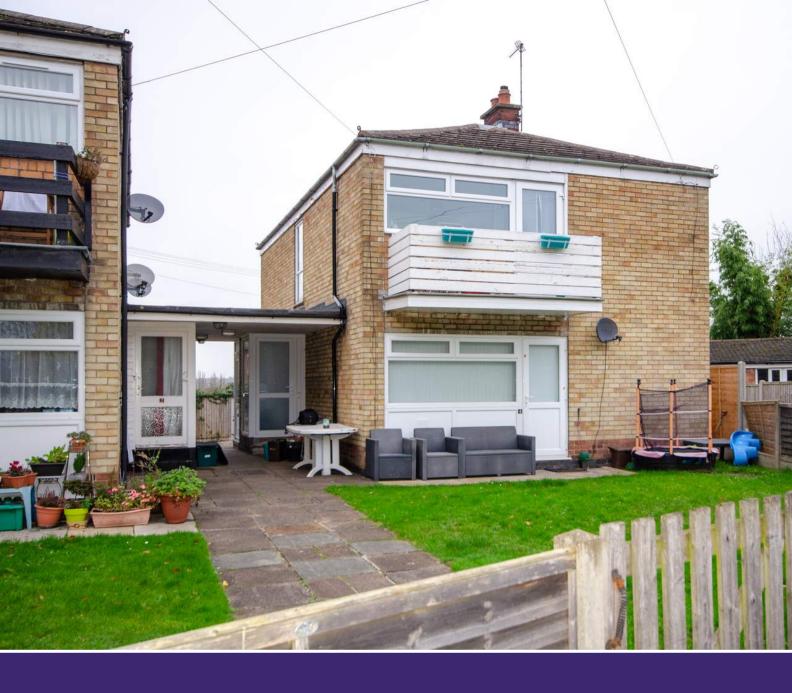

Flat 3 Cobthorn Sydney Street, Northwich, Cheshire, CW8 4AP £100,000

A fully refurbished first floor apartment in convenient central location. The property boasts well-proportioned accommodation and is offered in excellent decorative condition throughout. With gas central heating and PVCu double glazing, comprises: Own private entrance to hall with staircase to landing area, box room, lounge, kitchen dining room, two good size bedrooms and luxury bathroom. Externally there is a private balcony off the lounge and there is an allocated parking space in an areas behind the property. The property is currently let on an Assured Shorthold Tenancy with a passing rent of £595pcm, making it an ideal investment. An internal appointment is advised.

# **EXTERNAL**

## **GARDENS & PARKING**

Communal garden and allocated parking space.

**First Floor** Approx. 61.5 sq. metres (662.1 sq. feet)

Total area: approx. 61.5 sq. metres (662.1 sq. feet)

This plan is included as a service to our customers and is intended as a GUIDE TO LAYOUT only. Dimensions are approximate. DO NOT SCALE.