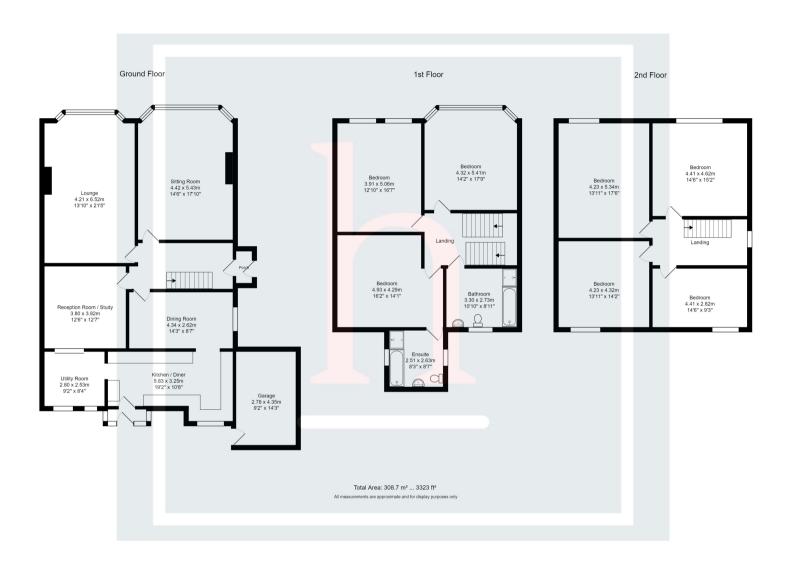

T: 0151 625 0125

E: info@homewirral.co.uk W: www.homewirral.co.uk

A: 42 Grange Road, West Kirby, CH48 4EF

Substantial Family Home in Prime Residential Address! Situation within walking distance of Hoylake centre and Train Station this fantastic property offers wonderful space and excellent convenience right on your doorstep. Offering seven bedrooms, two bathrooms, three/four receptions plus kitchen and utility. Externally the property offers ample off road parking, garage and a generous private rear garden. Being offered with no onward chain we highly recommend a viewing of this magnificent home to fully appreciate the scale of the accommodation on offer and not miss out.