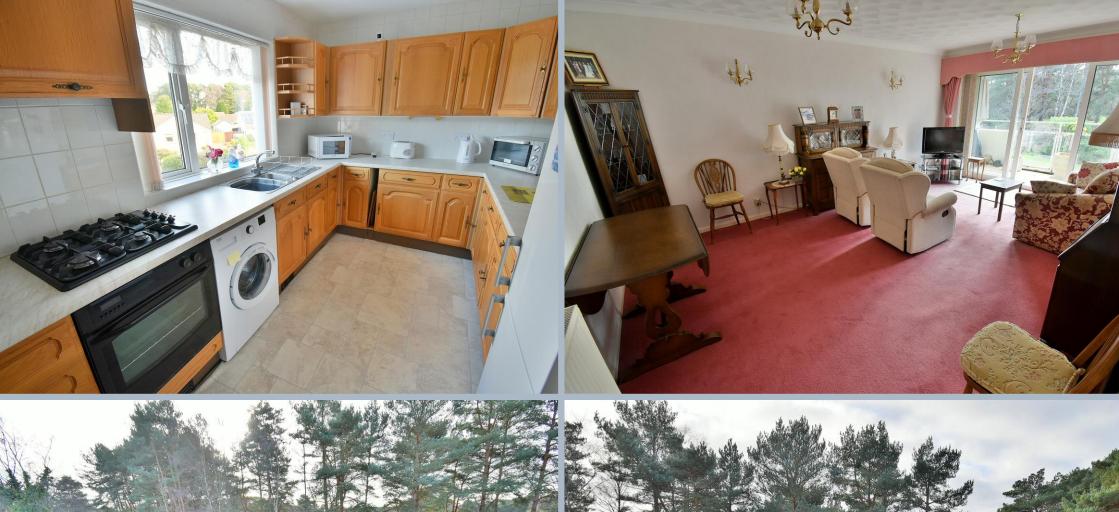

## **LEASEHOLD PRICE** £270,000

This generous sized and superbly positioned two double bedroom first floor apartment has a southerly facing balcony, enjoying an open outlook towards Ferndown's Championship Golf Course.

The property is conveyed with a single garage, and is offered with immediate vacant possession.

- A two double bedroom first floor apartment with southerly facing balcony and no chain
- Spacious entrance hall with airing cupboard and entry phone intercom system
- Kitchen incorporating roll top work surfaces, base and wall units, integrated oven, hob and extractor, recess for fridge freezer, recess for washing machine and plumbing, fully tiled walls, double glazed windows to the front aspect
- 18ft Lounge/dining room with ample space for dining table and chairs, double glazed patio doors leading out onto a southerly facing balcony
- 12ft Generous sized southerly facing balcony, enjoying glorious views across communal gardens and towards Ferndown's Championship golf course
- Bedroom one is a generous sized double bedroom benefitting from fitted wardrobes, cupboards over the bed recess, dressing table, bedside cabinets and draw storage, with double glazed window offering an outlook across Ferndown's golf course
- Bedroom two is a generous sized double bedroom benefitting from fitted wardrobes and also enjoying a pleasant outlook across the golf course
- Family bathroom incorporating a panel bath with shower over, pedestal wash hand basin, WC, fully tiled walls, separate cloakroom with WC wall mounted wash hand basin, fully tiled walls
- The property is conveyed with a single garage located in a nearby block
- There is an area designated for visitors and residents parking
- All residents have the use of the beautifully kept communal gardens
- Single garage with a metal up and over door, light and power
- Further benefits include: double glazing, a gas fire heating system, and an entry intercom system
- The property is also offered with **no onward chain**