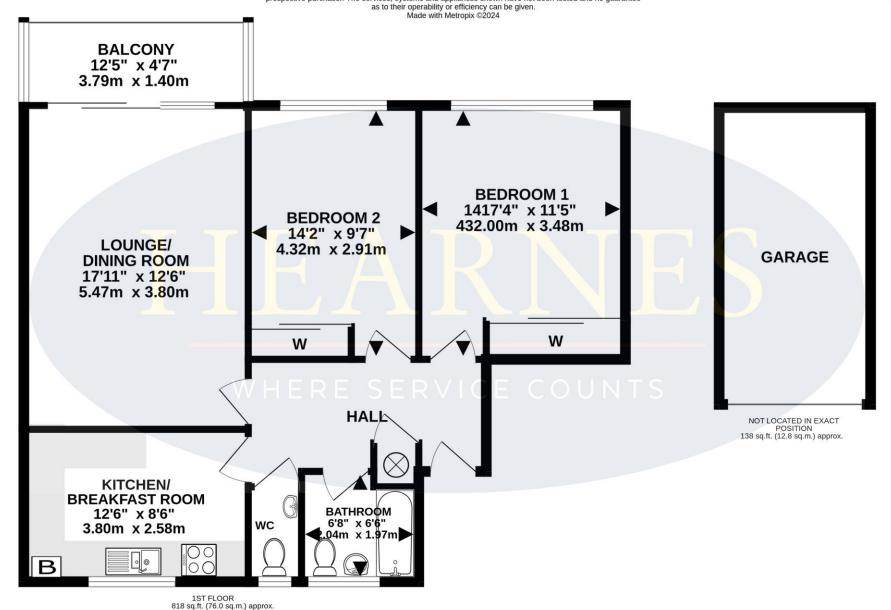

## TOTAL FLOOR AREA: 956 sq.ft. (88.8 sq.m.) approx.

Whilst every attempt has been made to ensure the accuracy of the floorplan contained here, measurements of doors, windows, rooms and any other items are approximate and no responsibility is taken for any error, omission or mis-statement. This plan is for illustrative purposes only and should be used as such by any prospective purchaser. The services, systems and appliances shown have not been tested and no guarantee as to their operability or efficiency can be given