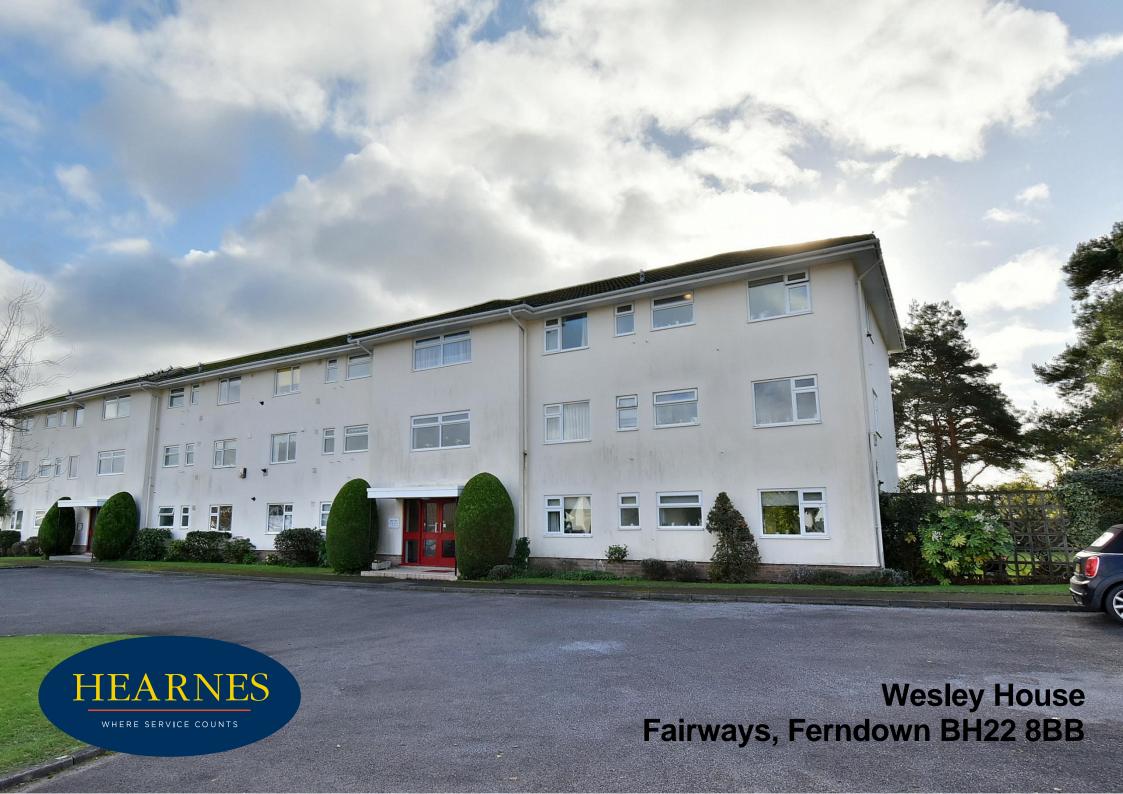

## **LEASEHOLD PRICE** £270,000

This generous sized and superbly positioned two double bedroom first floor apartment has a southerly facing balcony, enjoying an open outlook towards Ferndown's Championship Golf Course.

The property is conveyed with a single garage, and is offered with immediate vacant possession.

- A two double bedroom first floor apartment with southerly facing balcony and no chain
- Spacious entrance hall with airing cupboard and entry phone intercom system
- Kitchen incorporating roll top work surfaces, base and wall units, integrated oven, hob and extractor, recess for fridge freezer, recess for washing machine and plumbing, fully tiled walls, double glazed windows to the front aspect
- 18ft Lounge/dining room with ample space for dining table and chairs, double glazed patio doors leading out onto a southerly facing balcony
- 12ft Generous sized southerly facing balcony, enjoying glorious views across communal gardens and towards Ferndown's Championship golf course
- Bedroom one is a generous sized double bedroom benefitting from fitted wardrobes, cupboards over the bed recess, dressing table, bedside cabinets and draw storage, with double glazed window offering an outlook across Ferndown's golf course
- Bedroom two is a generous sized double bedroom benefitting from fitted wardrobes and also enjoying a pleasant outlook across the golf course
- Family bathroom incorporating a panel bath with shower over, pedestal wash hand basin, WC, fully tiled walls, separate cloakroom with WC wall mounted wash hand basin, fully tiled walls
- The property is conveyed with a single garage located in a nearby block
- There is an area designated for visitors and residents parking
- All residents have the use of the beautifully kept communal gardens
- Single garage with a metal up and over door, light and power
- Further benefits include: double glazing, a gas fire heating system, and an entry intercom system
- The property is also offered with **no onward chain**